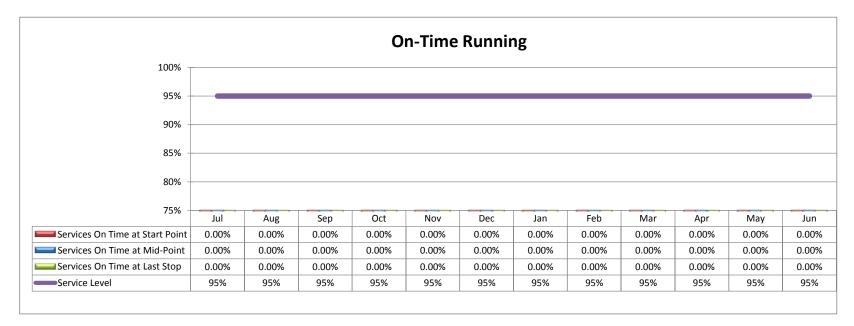

#### Data for KPI Reports for the Month of Please select

| Reporting Months                           | Jul   | Aug   | Sep   | Oct      | Nov  | Dec | Jan | Feb  | Mar        | Apr   | May        | Jun    | Annual   |
|--------------------------------------------|-------|-------|-------|----------|------|-----|-----|------|------------|-------|------------|--------|----------|
| Boardings per Service Kilometre            |       |       |       |          |      |     |     |      |            |       |            |        |          |
| Boardings per Month                        | -     | -     | -     | -        | -    | -   | -   | -    | -          | -     | -          | -      | -        |
| Service Kilometres per Month               | -     | -     | -     | -        | -    | -   | -   | -    | -          | -     | -          | -      | -        |
| Punctuality                                | Jul   | Aug   | Sep   | Oct      | Nov  | Dec | Jan | Feb  | Mar        | Apr   | May        | Jun    | Annual   |
| Total Number of Services                   | -     | -     | -     | -        | -    | -   | -   | -    | -          | -     | -          | -      | -        |
| Total Number of Mid-Points Measured        | -     | -     | -     | -        | -    | -   | -   | -    | -          | -     | -          | -      | -        |
| Total Number of Last Stops Measured        | -     | -     | -     | -        | -    | -   | -   | -    | -          | -     | -          | -      | -        |
| Days in Month                              | -     | -     | -     | -        | -    | -   | -   | -    | -          | -     | -          | -      | -        |
|                                            | Jul   | Aug   | Sep   | Oct      | Nov  | Dec | Jan | Feb  | Mar        | Apr   | May        | Jun    | Annual   |
| Number of Services Commencing On Time      | -     | -     | -     | -        | -    | -   | -   | -    | -          | -     | -          | -      | -        |
| Number of Services On Time at Mid-Point    | -     | -     | -     | -        | -    | -   | _   | -    | _          | -     | -          | -      | -        |
| Number of Service On Time at Last Stop     | -     | -     | -     | -        | -    | -   | -   | -    | -          | -     | -          | -      | -        |
|                                            | Jul   | Aug   | Sep   | Oct      | Nov  | Dec | Jan | Feb  | Mar        | Apr   | May        | Jun    |          |
| Services Commencing On Time                | Jul   | Aug   | Och   | - 001    | 1400 | Dec | Jan | 1 60 | iviai      | Aþi   | iviay      | Juli   |          |
| Services On Time at Mid-Point              |       |       |       |          |      |     |     |      |            |       |            |        |          |
| Services On Time at Last Stop              |       |       |       |          |      |     |     |      |            |       |            |        |          |
|                                            |       |       |       |          |      |     |     |      |            |       |            |        |          |
| Service Level                              | 95%   | 95%   | 95%   | 95%      | 95%  | 95% | 95% | 95%  | 95%        | 95%   | 95%        | 95%    |          |
| Service Level at Mid-Point                 | 95%   | 95%   | 95%   | 95%      | 95%  | 95% | 95% | 95%  | 95%        | 95%   | 95%        | 95%    |          |
| Service Level at Last Stop                 | 95%   | 95%   | 95%   | 95%      | 95%  | 95% | 95% | 95%  | 95%        | 95%   | 95%        | 95%    |          |
| Result - Services Commencing On Time       | Yes   | Yes   | Yes   | Yes      | Yes  | Yes | Yes | Yes  | Yes        | Yes   | Yes        | Yes    |          |
| Result - Services On Time at Mid-Point     | Yes   | Yes   | Yes   | Yes      | Yes  | Yes | Yes | Yes  | Yes        | Yes   | Yes        | Yes    |          |
| Result - Services On Time at Last Stop     | Yes   | Yes   | Yes   | Yes      | Yes  | Yes | Yes | Yes  | Yes        | Yes   | Yes        | Yes    |          |
| Cancelled and Incomplete Trips             | Jul   | Aug   | Sep   | Oct      | Nov  | Dec | Jan | Feb  | Mar        | Apr   | May        | Jun    | Annual   |
| Number of Trips                            | - Jul | Aug - | Оср - | -        | -    | -   | -   | -    | iviai<br>- | - Api | iviay<br>- | Juli - | Allitual |
| Number of Incompleted Trips                | -     | _     | _     | _        | _    | _   | _   | _    | _          | _     | _          | _      | _        |
| Number of Cancelled Trips                  | -     | -     | -     | -        | -    | -   | _   | -    | _          | -     | -          | -      | -        |
| % of Trips Incomplete                      |       |       |       |          |      |     |     |      |            |       |            |        |          |
| KPI                                        | 1%    | 1%    | 1%    | 1%       | 1%   | 1%  | 1%  | 1%   | 1%         | 1%    | 1%         | 1%     |          |
| Result - % of Trips Completed              | Yes   | Yes   | Yes   | Yes      | Yes  | Yes | Yes | Yes  | Yes        | Yes   | Yes        | Yes    |          |
| % of Trips Cancelled                       |       |       |       |          |      |     |     |      |            |       |            |        |          |
| Accessible Services                        | Jul   | Aug   | Sep   | Oct      | Nov  | Dec | Jan | Feb  | Mar        | Apr   | May        | Jun    | Annual   |
| Number of Timetabled Accessible Services   | -     | -     | -     | -        | -    | -   | -   | -    | -          | ٠ -   | -          | -      | -        |
| Number of Accessible Services Not Operated | -     | -     | -     | -        | -    | -   | -   | -    | -          | -     | -          | -      | -        |
|                                            | Jul   | Aug   | Sep   | Oct      | Nov  | Dec | Jan | Feb  | Mar        | Apr   | May        | Jun    |          |
| Accessible Services                        |       |       |       |          |      |     |     |      |            |       |            |        |          |
| KPI                                        | 99%   | 99%   | 99%   | 99%      | 99%  | 99% | 99% | 99%  | 99%        | 99%   | 99%        | 99%    |          |
| Result - Accessible Services               | Yes   | Yes   | Yes   | Yes      | Yes  | Yes | Yes | Yes  | Yes        | Yes   | Yes        | Yes    |          |
| Customer Complaint and Enquiry Resolution  | Jul   | Aug   | Sep   | Oct      | Nov  | Dec | Jan | Feb  | Mar        | Apr   | May        | Jun    | Annual   |
| Complaints Received for the Month          | -     | -     | • -   | -        | -    | -   | -   | -    | -          | · -   | -          | -      | -        |
| Complaints Resolved Within 2 Days          | -     | -     | -     | -        | -    | -   | -   | -    | -          | -     | -          | -      | -        |
| Complaints Resolved Within 30 Days         |       | -     |       | <u>-</u> | -    |     |     | -    | -          | -     | -          | -      | -        |
|                                            | Jul   | Aug   | Sep   | Oct      | Nov  | Dec | Jan | Feb  | Mar        | Apr   | May        | Jun    |          |
| Resolved Within 2 Days                     |       |       |       |          |      |     |     |      |            |       |            |        |          |