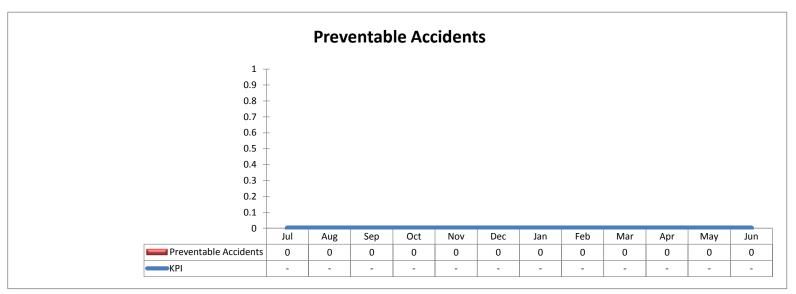

| Result - Buses Passing Inspection                                                                                                                                                                                                                                                                                                                                                                                                                                                               | Yes                             | Yes                             | Yes                             | Yes                               |                                        |                                 |                                   |                                 |                                 |                                   |                                 |                                                                           |                            |
|-------------------------------------------------------------------------------------------------------------------------------------------------------------------------------------------------------------------------------------------------------------------------------------------------------------------------------------------------------------------------------------------------------------------------------------------------------------------------------------------------|---------------------------------|---------------------------------|---------------------------------|-----------------------------------|----------------------------------------|---------------------------------|-----------------------------------|---------------------------------|---------------------------------|-----------------------------------|---------------------------------|---------------------------------------------------------------------------|----------------------------|
| Incident Due to Failure to Conduct Bus Maintenance                                                                                                                                                                                                                                                                                                                                                                                                                                              | Jul                             | Aug                             | Sep                             | Oct                               | Nov                                    | Dec                             | Jan                               | Feb                             | Mar                             | Apr                               | May                             | Jun                                                                       | Annual                     |
| Total Late, Cancelled & Incomplete Trips                                                                                                                                                                                                                                                                                                                                                                                                                                                        | -                               | -                               | -                               | -                                 | -                                      | -                               | -                                 | -                               | -                               | -                                 | -                               | -                                                                         | -                          |
| Bus Failures Due to Lack of Maintenance                                                                                                                                                                                                                                                                                                                                                                                                                                                         | -<br>Jul                        | Λυα                             | -<br>Son                        | Oct                               | Nov                                    | -<br>Dec                        | -<br>Jan                          | -<br>Feb                        | -<br>Mar                        | -<br>Λnr                          | Mov.                            | -<br>Jun                                                                  | -<br>Annual                |
| Buses With Maintenance Failures                                                                                                                                                                                                                                                                                                                                                                                                                                                                 | Jui                             | Aug                             | Sep                             | Oct                               | NOV                                    | Dec                             | Jan                               | 1 60                            | iviai                           | Apr                               | May                             | Juli                                                                      | Allitual                   |
| KPI                                                                                                                                                                                                                                                                                                                                                                                                                                                                                             | 5%                              | 5%                              | 5%                              | 5%                                | 5%                                     | 5%                              | 5%                                | 5%                              | 5%                              | 5%                                | 5%                              | 5%                                                                        |                            |
| Result - Buses With Maintenance Failures                                                                                                                                                                                                                                                                                                                                                                                                                                                        | Yes                             | Yes                             | Yes                             | Yes                               | Yes                                    | Yes                             | Yes                               | Yes                             | Yes                             | Yes                               | Yes                             | Yes                                                                       |                            |
| Bus Maintenance - Major Defects                                                                                                                                                                                                                                                                                                                                                                                                                                                                 | Jul                             | Aug                             | Sep                             | Oct                               | Nov                                    | Dec                             | Jan                               | Feb                             | Mar                             | Apr                               | May                             | Jun                                                                       | Annual                     |
| Major Defect Notices                                                                                                                                                                                                                                                                                                                                                                                                                                                                            | 0                               | 0                               | 0                               | 0                                 | 0                                      | 0                               | 0                                 | 0                               | 0                               | 0                                 | 0                               | 0                                                                         | -                          |
| KPI                                                                                                                                                                                                                                                                                                                                                                                                                                                                                             | -                               | -                               | -                               | -                                 | -                                      | -                               | -                                 | -                               | -                               | -                                 | -                               | -                                                                         |                            |
| Result - Major Defect Notices                                                                                                                                                                                                                                                                                                                                                                                                                                                                   | Yes                             | Yes                             | Yes                             | Yes                               | Yes                                    | Yes                             | Yes                               | Yes                             | Yes                             | Yes                               | Yes                             | Yes                                                                       |                            |
| Preventable Accidents                                                                                                                                                                                                                                                                                                                                                                                                                                                                           | Jul                             | Aug                             | Sep                             | Oct                               | Nov                                    | Dec                             | Jan                               | Feb                             | Mar                             | Apr                               | May                             | Jun                                                                       | Annual                     |
| Preventable Accidents                                                                                                                                                                                                                                                                                                                                                                                                                                                                           | 0                               | 0                               | 0                               | 0                                 | 0                                      | 0                               | 0                                 | 0                               | 0                               | 0                                 | 0                               | 0                                                                         | -                          |
| KPI                                                                                                                                                                                                                                                                                                                                                                                                                                                                                             | -                               | -                               | -                               | -                                 | -                                      | -                               | -                                 | -                               | -                               | -                                 | -                               | -                                                                         |                            |
| Result - Preventable Accidents                                                                                                                                                                                                                                                                                                                                                                                                                                                                  | Yes                             | Yes                             | Yes                             | Yes                               | Yes                                    | Yes                             | Yes                               | Yes                             | Yes                             | Yes                               | Yes                             | Yes                                                                       |                            |
| Bus Revenue Inspections                                                                                                                                                                                                                                                                                                                                                                                                                                                                         | Jul                             | Aug                             | Sep                             | Oct                               | Nov                                    | Dec                             | Jan                               | Feb                             | Mar                             | Apr                               | May                             | Jun                                                                       | Annual                     |
| Total Bus Trips                                                                                                                                                                                                                                                                                                                                                                                                                                                                                 | -                               | -                               | -                               | -                                 | -                                      | -                               | -                                 | -                               | -                               | -                                 | -                               | -                                                                         | -                          |
| Passengers inspected                                                                                                                                                                                                                                                                                                                                                                                                                                                                            | -                               | -                               | -                               | -                                 | -                                      | -                               | -                                 | -                               | -                               | -                                 | -                               | -                                                                         | -                          |
| Passengers inspected have paid for their Trip boarding                                                                                                                                                                                                                                                                                                                                                                                                                                          | -                               | -                               | -                               | -                                 | -                                      | -                               | -                                 | -                               | -                               | -                                 | -                               | -                                                                         | -                          |
|                                                                                                                                                                                                                                                                                                                                                                                                                                                                                                 | Jul                             | Aug                             | Sep                             | Oct                               | Nov                                    | Dec                             | Jan                               | Feb                             | Mar                             | Apr                               | May                             | Jun                                                                       |                            |
| Revenue Collection Rate                                                                                                                                                                                                                                                                                                                                                                                                                                                                         |                                 | 1129                            | 3.54                            |                                   |                                        |                                 |                                   |                                 |                                 |                                   | ,                               |                                                                           |                            |
| KPI                                                                                                                                                                                                                                                                                                                                                                                                                                                                                             | 99.5%                           | 99.5%                           | 99.5%                           | 99.5%                             | 99.5%                                  | 99.5%                           | 99.5%                             | 99.5%                           | 99.5%                           | 99.5%                             | 99.5%                           | 99.5%                                                                     |                            |
| Result - % Bus Trips Inspected                                                                                                                                                                                                                                                                                                                                                                                                                                                                  | Yes                             | Yes                             | Yes                             | Yes                               | Yes                                    | Yes                             | Yes                               | Yes                             | Yes                             | Yes                               | Yes                             | Yes                                                                       |                            |
| Major Incident Resolution                                                                                                                                                                                                                                                                                                                                                                                                                                                                       | Jul                             | Aug                             | Sep                             | Oct                               | Nov                                    | Dec                             | Jan                               | Feb                             | Mar                             | Apr                               | May                             | Jun                                                                       | Annual                     |
| No. of Major Incidents                                                                                                                                                                                                                                                                                                                                                                                                                                                                          | -                               | -                               | -                               | -                                 | -                                      |                                 | -                                 | _                               |                                 |                                   |                                 | _                                                                         |                            |
| No. advised to TMC within 5 mins                                                                                                                                                                                                                                                                                                                                                                                                                                                                | -                               |                                 |                                 |                                   |                                        | -                               |                                   |                                 | -                               | _                                 | -                               | -                                                                         | -                          |
|                                                                                                                                                                                                                                                                                                                                                                                                                                                                                                 |                                 | -                               | -                               | -                                 | -                                      | -                               | -                                 | -                               | -                               | -                                 | -                               | -                                                                         | -                          |
| No. of Buses Dispatched Within 10 mins                                                                                                                                                                                                                                                                                                                                                                                                                                                          | -                               | -                               | -                               | -                                 | -                                      | -                               | -                                 | -                               | -                               | -                                 | -<br>-<br>-                     | -                                                                         | -<br>-                     |
| No. of replacement buses required                                                                                                                                                                                                                                                                                                                                                                                                                                                               |                                 | -<br>-<br>-                     | -<br>-<br>-                     | -<br>-<br>-                       | -<br>-<br>-                            | -<br>-<br>-                     | -<br>-<br>-                       | -<br>-<br>-                     | -<br>-<br>-                     | -<br>-<br>-                       | -<br>-<br>-<br>-                | -<br>-<br>-                                                               | -                          |
|                                                                                                                                                                                                                                                                                                                                                                                                                                                                                                 | -<br>-<br>-                     | -<br>-<br>-<br>-                | -<br>-<br>-<br>-                |                                   | -<br>-<br>-<br>-                       | -<br>-<br>-<br>-                | -<br>-<br>-<br>-                  | -<br>-<br>-<br>-                | -<br>-<br>-<br>-                | -<br>-<br>-<br>-                  | -<br>-<br>-<br>-<br>-           | -<br>-<br>-<br>-                                                          | -<br>-<br>-<br>-           |
| No. of replacement buses required No. of Tow Trucks Dispatched within 10 mins                                                                                                                                                                                                                                                                                                                                                                                                                   | -<br>-<br>-                     | -<br>-<br>-<br>-                |                                 | -<br>-<br>-<br>-                  | -<br>-<br>-<br>-                       | -<br>-<br>-<br>-                | -<br>-<br>-<br>-                  | -<br>-<br>-<br>-                | -<br>-<br>-<br>-<br>-           | -<br>-<br>-<br>-                  | -<br>-<br>-<br>-<br>-           | -<br>-<br>-<br>-                                                          | -                          |
| No. of replacement buses required  No. of Tow Trucks Dispatched within 10 mins  No. of tow trucks (or suitable alternative) required                                                                                                                                                                                                                                                                                                                                                            | -<br>-<br>-<br>-<br>-<br>Jul    | -<br>-<br>-<br>-<br>-<br>Aug    | -<br>-<br>-<br>-<br>-<br>Sep    | -<br>-<br>-<br>-<br>-<br>-<br>Oct | -<br>-<br>-<br>-<br>-<br>-<br>-<br>Nov | -<br>-<br>-<br>-<br>-<br>Dec    | -<br>-<br>-<br>-<br>-<br>Jan      | -<br>-<br>-<br>-<br>-<br>Feb    | -<br>-<br>-<br>-<br>-<br>Mar    | -<br>-<br>-<br>-<br>-<br>Apr      | -<br>-<br>-<br>-<br>-<br>May    | -<br>-<br>-<br>-<br>-<br>Jun                                              | -                          |
| No. of replacement buses required No. of Tow Trucks Dispatched within 10 mins No. of tow trucks (or suitable alternative) required  No. advised to TMC within 5 mins                                                                                                                                                                                                                                                                                                                            | -<br>-<br>-<br>-<br>-<br>Jul    | -<br>-<br>-<br>-<br>-<br>Aug    | -<br>-<br>-<br>-<br>-<br>Sep    | -<br>-<br>-<br>-<br>-<br>-<br>Oct | -<br>-<br>-<br>-<br>-<br>Nov           | Dec                             | -<br>-<br>-<br>-<br>-<br>-<br>Jan | -<br>-<br>-<br>-<br>-<br>Feb    | -<br>-<br>-<br>-<br>-<br>Mar    | -<br>-<br>-<br>-<br>-<br>-<br>Apr | -<br>-<br>-<br>-<br>-<br>May    | -<br>-<br>-<br>-                                                          | -<br>-<br>-<br>-<br>-      |
| No. of replacement buses required  No. of Tow Trucks Dispatched within 10 mins  No. of tow trucks (or suitable alternative) required                                                                                                                                                                                                                                                                                                                                                            | -<br>-<br>-<br>-<br>-<br>Jul    | -<br>-<br>-<br>-<br>-<br>Aug    | -<br>-<br>-<br>-<br>-<br>Sep    | -<br>-<br>-<br>-<br>-<br>Oct      | -<br>-<br>-<br>-<br>-<br>-<br>Nov      | Dec                             | -<br>-<br>-<br>-<br>-<br>Jan      | -<br>-<br>-<br>-<br>-<br>Feb    | -<br>-<br>-<br>-<br>-<br>Mar    | -<br>-<br>-<br>-<br>-<br>-<br>Apr | -<br>-<br>-<br>-<br>-<br>May    | -<br>-<br>-<br>-                                                          | -                          |
| No. of replacement buses required No. of Tow Trucks Dispatched within 10 mins No. of tow trucks (or suitable alternative) required  No. advised to TMC within 5 mins No. of replacement buses required No. of tow trucks (or suitable alternative) required KPI                                                                                                                                                                                                                                 | 95%                             | 95%                             | 95%                             | 95%                               | 95%                                    | 95%                             | 95%                               | 95%                             | 95%                             | 95%                               | 95%                             | -<br>-<br>-<br>-<br>-<br>Jun                                              | -                          |
| No. of replacement buses required No. of Tow Trucks Dispatched within 10 mins No. of tow trucks (or suitable alternative) required  No. advised to TMC within 5 mins No. of replacement buses required No. of tow trucks (or suitable alternative) required KPI Result - Number advised to TMC within 5 mins                                                                                                                                                                                    | 95%<br>Yes                      | 95%<br>Yes                      | 95%<br>Yes                      | 95%<br>Yes                        | 95%<br>Yes                             | 95%<br>Yes                      | 95%<br>Yes                        | 95%<br>Yes                      | 95%<br>Yes                      | 95%<br>Yes                        | 95%<br>Yes                      | -<br>-<br>-<br>-<br>-<br>Jun<br>95%<br>Yes                                | -                          |
| No. of replacement buses required No. of Tow Trucks Dispatched within 10 mins No. of tow trucks (or suitable alternative) required  No. advised to TMC within 5 mins No. of replacement buses required No. of tow trucks (or suitable alternative) required KPI Result - Number advised to TMC within 5 mins Result - No. of replacement buses required                                                                                                                                         | 95%<br>Yes<br>Yes               | 95%<br>Yes<br>Yes               | 95%<br>Yes<br>Yes               | 95%<br>Yes<br>Yes                 | 95%<br>Yes<br>Yes                      | 95%<br>Yes<br>Yes               | 95%<br>Yes<br>Yes                 | 95%<br>Yes<br>Yes               | 95%<br>Yes<br>Yes               | 95%<br>Yes<br>Yes                 | 95%<br>Yes<br>Yes               | -<br>-<br>-<br>-<br>-<br>Jun<br>95%<br>Yes<br>Yes                         | -                          |
| No. of replacement buses required No. of Tow Trucks Dispatched within 10 mins No. of tow trucks (or suitable alternative) required  No. advised to TMC within 5 mins No. of replacement buses required No. of tow trucks (or suitable alternative) required KPI Result - Number advised to TMC within 5 mins                                                                                                                                                                                    | 95%<br>Yes                      | 95%<br>Yes                      | 95%<br>Yes                      | 95%<br>Yes                        | 95%<br>Yes                             | 95%<br>Yes                      | 95%<br>Yes                        | 95%<br>Yes                      | 95%<br>Yes                      | 95%<br>Yes                        | 95%<br>Yes                      | -<br>-<br>-<br>-<br>-<br>Jun<br>95%<br>Yes                                | -                          |
| No. of replacement buses required No. of Tow Trucks Dispatched within 10 mins No. of tow trucks (or suitable alternative) required  No. advised to TMC within 5 mins No. of replacement buses required No. of tow trucks (or suitable alternative) required KPI Result - Number advised to TMC within 5 mins Result - No. of replacement buses required                                                                                                                                         | 95%<br>Yes<br>Yes               | 95%<br>Yes<br>Yes               | 95%<br>Yes<br>Yes               | 95%<br>Yes<br>Yes                 | 95%<br>Yes<br>Yes                      | 95%<br>Yes<br>Yes               | 95%<br>Yes<br>Yes                 | 95%<br>Yes<br>Yes               | 95%<br>Yes<br>Yes               | 95%<br>Yes<br>Yes                 | 95%<br>Yes<br>Yes               | -<br>-<br>-<br>-<br>-<br>Jun<br>95%<br>Yes<br>Yes                         | -<br>-<br>-<br>-<br>-<br>- |
| No. of replacement buses required No. of Tow Trucks Dispatched within 10 mins No. of tow trucks (or suitable alternative) required  No. advised to TMC within 5 mins No. of replacement buses required No. of tow trucks (or suitable alternative) required KPI Result - Number advised to TMC within 5 mins Result - No. of replacement buses required Result - No. of tow trucks (or suitable alternative) required  Reporting Number of Reports Required                                     | 95%<br>Yes<br>Yes<br>Yes        | 95%<br>Yes<br>Yes<br>Yes        | 95%<br>Yes<br>Yes<br>Yes        | 95%<br>Yes<br>Yes<br>Yes          | 95%<br>Yes<br>Yes<br>Yes               | 95%<br>Yes<br>Yes<br>Yes        | 95%<br>Yes<br>Yes<br>Yes          | 95%<br>Yes<br>Yes<br>Yes        | 95%<br>Yes<br>Yes<br>Yes        | 95%<br>Yes<br>Yes<br>Yes          | 95%<br>Yes<br>Yes<br>Yes        | Jun  95% Yes Yes Yes                                                      | Annual                     |
| No. of replacement buses required No. of Tow Trucks Dispatched within 10 mins No. of tow trucks (or suitable alternative) required  No. advised to TMC within 5 mins No. of replacement buses required No. of tow trucks (or suitable alternative) required KPI Result - Number advised to TMC within 5 mins Result - No. of replacement buses required Result - No. of tow trucks (or suitable alternative) required Result - No. of tow trucks (or suitable alternative) required             | 95%<br>Yes<br>Yes<br>Yes<br>Jul | 95%<br>Yes<br>Yes<br>Yes<br>Aug | 95%<br>Yes<br>Yes<br>Yes<br>Sep | 95%<br>Yes<br>Yes<br>Yes<br>Oct   | 95%<br>Yes<br>Yes<br>Yes<br>Nov        | 95%<br>Yes<br>Yes<br>Yes<br>Dec | 95%<br>Yes<br>Yes<br>Yes<br>Jan   | 95%<br>Yes<br>Yes<br>Yes<br>Feb | 95%<br>Yes<br>Yes<br>Yes<br>Mar | 95%<br>Yes<br>Yes<br>Yes<br>Apr   | 95%<br>Yes<br>Yes<br>Yes<br>May | -<br>-<br>-<br>-<br>-<br>Jun<br>95%<br>Yes<br>Yes<br>Yes<br>Jun<br>-<br>- | Annual                     |
| No. of replacement buses required No. of Tow Trucks Dispatched within 10 mins No. of tow trucks (or suitable alternative) required  No. advised to TMC within 5 mins No. of replacement buses required No. of tow trucks (or suitable alternative) required KPI Result - Number advised to TMC within 5 mins Result - No. of replacement buses required Result - No. of tow trucks (or suitable alternative) required  Reporting Number of Reports Required Number of Reports Submitted On Time | 95%<br>Yes<br>Yes<br>Yes        | 95%<br>Yes<br>Yes<br>Yes        | 95%<br>Yes<br>Yes<br>Yes        | 95%<br>Yes<br>Yes<br>Yes          | 95%<br>Yes<br>Yes<br>Yes               | 95%<br>Yes<br>Yes<br>Yes<br>Dec | 95%<br>Yes<br>Yes<br>Yes<br>Jan   | 95%<br>Yes<br>Yes<br>Yes<br>Feb | 95%<br>Yes<br>Yes<br>Yes<br>Mar | 95%<br>Yes<br>Yes<br>Yes          | 95%<br>Yes<br>Yes<br>Yes        | Jun  95% Yes Yes Yes Jun                                                  | Annual -                   |
| No. of replacement buses required No. of Tow Trucks Dispatched within 10 mins No. of tow trucks (or suitable alternative) required  No. advised to TMC within 5 mins No. of replacement buses required No. of tow trucks (or suitable alternative) required KPI Result - Number advised to TMC within 5 mins Result - No. of replacement buses required Result - No. of tow trucks (or suitable alternative) required  Reporting Number of Reports Required                                     | 95%<br>Yes<br>Yes<br>Yes<br>Jul | 95%<br>Yes<br>Yes<br>Yes<br>Aug | 95%<br>Yes<br>Yes<br>Yes<br>Sep | 95%<br>Yes<br>Yes<br>Yes<br>Oct   | 95%<br>Yes<br>Yes<br>Yes<br>Nov        | 95%<br>Yes<br>Yes<br>Yes<br>Dec | 95%<br>Yes<br>Yes<br>Yes<br>Jan   | 95%<br>Yes<br>Yes<br>Yes<br>Feb | 95%<br>Yes<br>Yes<br>Yes<br>Mar | 95%<br>Yes<br>Yes<br>Yes<br>Apr   | 95%<br>Yes<br>Yes<br>Yes<br>May | -<br>-<br>-<br>-<br>-<br>Jun<br>95%<br>Yes<br>Yes<br>Yes<br>Jun<br>-<br>- | Annual                     |