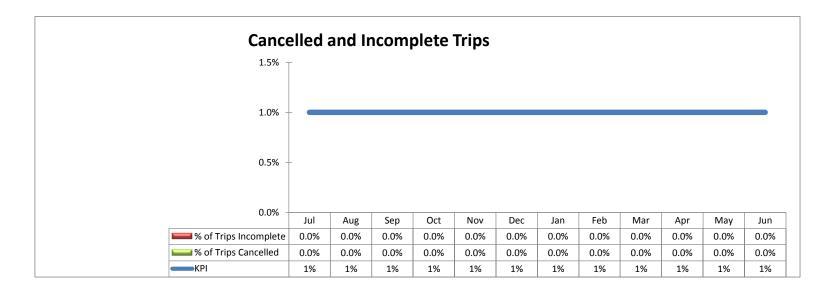

#### Data for KPI Reports for the Month of Please select

| Reporting Months                           | Jul   | Aug   | Sep   | Oct      | Nov  | Dec | Jan | Feb  | Mar        | Apr   | May        | Jun    | Annual   |
|--------------------------------------------|-------|-------|-------|----------|------|-----|-----|------|------------|-------|------------|--------|----------|
| Boardings per Service Kilometre            |       |       |       |          |      |     |     |      |            |       |            |        |          |
| Boardings per Month                        | -     | -     | -     | -        | -    | -   | -   | -    | -          | -     | -          | -      | -        |
| Service Kilometres per Month               | -     | -     | -     | -        | -    | -   | -   | -    | -          | -     | -          | -      | -        |
| Punctuality                                | Jul   | Aug   | Sep   | Oct      | Nov  | Dec | Jan | Feb  | Mar        | Apr   | May        | Jun    | Annual   |
| Total Number of Services                   | -     | -     | -     | -        | -    | -   | -   | -    | -          | -     | -          | -      | -        |
| Total Number of Mid-Points Measured        | -     | -     | -     | -        | -    | -   | -   | -    | -          | -     | -          | -      | -        |
| Total Number of Last Stops Measured        | -     | -     | -     | -        | -    | -   | -   | -    | -          | -     | -          | -      | -        |
| Days in Month                              | -     | -     | -     | -        | -    | -   | -   | -    | -          | -     | -          | -      | -        |
|                                            | Jul   | Aug   | Sep   | Oct      | Nov  | Dec | Jan | Feb  | Mar        | Apr   | May        | Jun    | Annual   |
| Number of Services Commencing On Time      | -     | -     | -     | -        | -    | -   | -   | -    | -          | -     | -          | -      | -        |
| Number of Services On Time at Mid-Point    | -     | -     | -     | -        | -    | -   | _   | -    | _          | -     | -          | -      | -        |
| Number of Service On Time at Last Stop     | -     | -     | -     | -        | -    | -   | -   | -    | -          | -     | -          | -      | -        |
|                                            | Jul   | Aug   | Sep   | Oct      | Nov  | Dec | Jan | Feb  | Mar        | Apr   | May        | Jun    |          |
| Services Commencing On Time                | Jul   | Aug   | Och   | - 001    | 1400 | Dec | Jan | 1 60 | iviai      | Aþi   | iviay      | Juli   |          |
| Services On Time at Mid-Point              |       |       |       |          |      |     |     |      |            |       |            |        |          |
| Services On Time at Last Stop              |       |       |       |          |      |     |     |      |            |       |            |        |          |
|                                            |       |       |       |          |      |     |     |      |            |       |            |        |          |
| Service Level                              | 95%   | 95%   | 95%   | 95%      | 95%  | 95% | 95% | 95%  | 95%        | 95%   | 95%        | 95%    |          |
| Service Level at Mid-Point                 | 95%   | 95%   | 95%   | 95%      | 95%  | 95% | 95% | 95%  | 95%        | 95%   | 95%        | 95%    |          |
| Service Level at Last Stop                 | 95%   | 95%   | 95%   | 95%      | 95%  | 95% | 95% | 95%  | 95%        | 95%   | 95%        | 95%    |          |
| Result - Services Commencing On Time       | Yes   | Yes   | Yes   | Yes      | Yes  | Yes | Yes | Yes  | Yes        | Yes   | Yes        | Yes    |          |
| Result - Services On Time at Mid-Point     | Yes   | Yes   | Yes   | Yes      | Yes  | Yes | Yes | Yes  | Yes        | Yes   | Yes        | Yes    |          |
| Result - Services On Time at Last Stop     | Yes   | Yes   | Yes   | Yes      | Yes  | Yes | Yes | Yes  | Yes        | Yes   | Yes        | Yes    |          |
| Cancelled and Incomplete Trips             | Jul   | Aug   | Sep   | Oct      | Nov  | Dec | Jan | Feb  | Mar        | Apr   | May        | Jun    | Annual   |
| Number of Trips                            | - Jul | Aug - | Оср - | -        | -    | -   | -   | -    | iviai<br>- | - Api | iviay<br>- | Juli - | Allitual |
| Number of Incompleted Trips                | -     | _     | _     | _        | _    | _   | _   | _    | _          | _     | _          | _      | _        |
| Number of Cancelled Trips                  | -     | -     | -     | -        | -    | -   | _   | -    | _          | -     | -          | -      | -        |
| % of Trips Incomplete                      |       |       |       |          |      |     |     |      |            |       |            |        |          |
| KPI                                        | 1%    | 1%    | 1%    | 1%       | 1%   | 1%  | 1%  | 1%   | 1%         | 1%    | 1%         | 1%     |          |
| Result - % of Trips Completed              | Yes   | Yes   | Yes   | Yes      | Yes  | Yes | Yes | Yes  | Yes        | Yes   | Yes        | Yes    |          |
| % of Trips Cancelled                       |       |       |       |          |      |     |     |      |            |       |            |        |          |
| Accessible Services                        | Jul   | Aug   | Sep   | Oct      | Nov  | Dec | Jan | Feb  | Mar        | Apr   | May        | Jun    | Annual   |
| Number of Timetabled Accessible Services   | -     | -     | -     | -        | -    | -   | -   | -    | -          | ٠ -   | -          | -      | -        |
| Number of Accessible Services Not Operated | -     | -     | -     | -        | -    | -   | -   | -    | -          | -     | -          | -      | -        |
|                                            | Jul   | Aug   | Sep   | Oct      | Nov  | Dec | Jan | Feb  | Mar        | Apr   | May        | Jun    |          |
| Accessible Services                        |       |       |       |          |      |     |     |      |            |       |            |        |          |
| KPI                                        | 99%   | 99%   | 99%   | 99%      | 99%  | 99% | 99% | 99%  | 99%        | 99%   | 99%        | 99%    |          |
| Result - Accessible Services               | Yes   | Yes   | Yes   | Yes      | Yes  | Yes | Yes | Yes  | Yes        | Yes   | Yes        | Yes    |          |
| Customer Complaint and Enquiry Resolution  | Jul   | Aug   | Sep   | Oct      | Nov  | Dec | Jan | Feb  | Mar        | Apr   | May        | Jun    | Annual   |
| Complaints Received for the Month          | -     | -     | • -   | -        | -    | -   | -   | -    | -          | · -   | -          | -      | -        |
| Complaints Resolved Within 2 Days          | -     | -     | -     | -        | -    | -   | -   | -    | -          | -     | -          | -      | -        |
| Complaints Resolved Within 30 Days         |       | -     |       | <u>-</u> | -    |     |     | -    | -          | -     | -          | -      | -        |
|                                            | Jul   | Aug   | Sep   | Oct      | Nov  | Dec | Jan | Feb  | Mar        | Apr   | May        | Jun    |          |
| Resolved Within 2 Days                     |       |       |       |          |      |     |     |      |            |       |            |        |          |