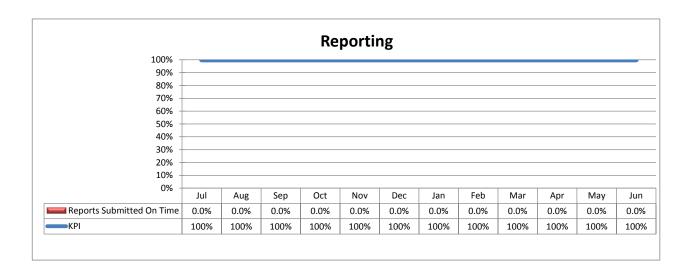

| Result - Buses Passing Inspection                                                                                                                                                                                                                                                                                                                                                                                                                                                               | Yes                             | Yes                             | Yes                             | Yes                               |                                        |                                 |                                   |                                 |                                 |                                   |                                 |                                                                           |                            |
|-------------------------------------------------------------------------------------------------------------------------------------------------------------------------------------------------------------------------------------------------------------------------------------------------------------------------------------------------------------------------------------------------------------------------------------------------------------------------------------------------|---------------------------------|---------------------------------|---------------------------------|-----------------------------------|----------------------------------------|---------------------------------|-----------------------------------|---------------------------------|---------------------------------|-----------------------------------|---------------------------------|---------------------------------------------------------------------------|----------------------------|
| Incident Due to Failure to Conduct Bus Maintenance                                                                                                                                                                                                                                                                                                                                                                                                                                              | Jul                             | Aug                             | Sep                             | Oct                               | Nov                                    | Dec                             | Jan                               | Feb                             | Mar                             | Apr                               | May                             | Jun                                                                       | Annual                     |
| Total Late, Cancelled & Incomplete Trips                                                                                                                                                                                                                                                                                                                                                                                                                                                        | -                               | -                               | -                               | -                                 | -                                      | -                               | -                                 | -                               | -                               | -                                 | -                               | -                                                                         | -                          |
| Bus Failures Due to Lack of Maintenance                                                                                                                                                                                                                                                                                                                                                                                                                                                         | -<br>Jul                        | Λυα                             | -<br>Son                        | Oct                               | Nov                                    | -<br>Dec                        | -<br>Jan                          | -<br>Feb                        | -<br>Mar                        | -<br>Λnr                          | Mov.                            | -<br>Jun                                                                  | -<br>Annual                |
| Buses With Maintenance Failures                                                                                                                                                                                                                                                                                                                                                                                                                                                                 | Jui                             | Aug                             | Sep                             | Oct                               | NOV                                    | Dec                             | Jan                               | 1 60                            | iviai                           | Apr                               | May                             | Juli                                                                      | Allitual                   |
| KPI                                                                                                                                                                                                                                                                                                                                                                                                                                                                                             | 5%                              | 5%                              | 5%                              | 5%                                | 5%                                     | 5%                              | 5%                                | 5%                              | 5%                              | 5%                                | 5%                              | 5%                                                                        |                            |
| Result - Buses With Maintenance Failures                                                                                                                                                                                                                                                                                                                                                                                                                                                        | Yes                             | Yes                             | Yes                             | Yes                               | Yes                                    | Yes                             | Yes                               | Yes                             | Yes                             | Yes                               | Yes                             | Yes                                                                       |                            |
| Bus Maintenance - Major Defects                                                                                                                                                                                                                                                                                                                                                                                                                                                                 | Jul                             | Aug                             | Sep                             | Oct                               | Nov                                    | Dec                             | Jan                               | Feb                             | Mar                             | Apr                               | May                             | Jun                                                                       | Annual                     |
| Major Defect Notices                                                                                                                                                                                                                                                                                                                                                                                                                                                                            | 0                               | 0                               | 0                               | 0                                 | 0                                      | 0                               | 0                                 | 0                               | 0                               | 0                                 | 0                               | 0                                                                         | -                          |
| KPI                                                                                                                                                                                                                                                                                                                                                                                                                                                                                             | -                               | -                               | -                               | -                                 | -                                      | -                               | -                                 | -                               | -                               | -                                 | -                               | -                                                                         |                            |
| Result - Major Defect Notices                                                                                                                                                                                                                                                                                                                                                                                                                                                                   | Yes                             | Yes                             | Yes                             | Yes                               | Yes                                    | Yes                             | Yes                               | Yes                             | Yes                             | Yes                               | Yes                             | Yes                                                                       |                            |
| Preventable Accidents                                                                                                                                                                                                                                                                                                                                                                                                                                                                           | Jul                             | Aug                             | Sep                             | Oct                               | Nov                                    | Dec                             | Jan                               | Feb                             | Mar                             | Apr                               | May                             | Jun                                                                       | Annual                     |
| Preventable Accidents                                                                                                                                                                                                                                                                                                                                                                                                                                                                           | 0                               | 0                               | 0                               | 0                                 | 0                                      | 0                               | 0                                 | 0                               | 0                               | 0                                 | 0                               | 0                                                                         | -                          |
| KPI                                                                                                                                                                                                                                                                                                                                                                                                                                                                                             | -                               | -                               | -                               | -                                 | -                                      | -                               | -                                 | -                               | -                               | -                                 | -                               | -                                                                         |                            |
| Result - Preventable Accidents                                                                                                                                                                                                                                                                                                                                                                                                                                                                  | Yes                             | Yes                             | Yes                             | Yes                               | Yes                                    | Yes                             | Yes                               | Yes                             | Yes                             | Yes                               | Yes                             | Yes                                                                       |                            |
| Bus Revenue Inspections                                                                                                                                                                                                                                                                                                                                                                                                                                                                         | Jul                             | Aug                             | Sep                             | Oct                               | Nov                                    | Dec                             | Jan                               | Feb                             | Mar                             | Apr                               | May                             | Jun                                                                       | Annual                     |
| Total Bus Trips                                                                                                                                                                                                                                                                                                                                                                                                                                                                                 | -                               | -                               | -                               | -                                 | -                                      | -                               | -                                 | -                               | -                               | -                                 | -                               | -                                                                         | -                          |
| Passengers inspected                                                                                                                                                                                                                                                                                                                                                                                                                                                                            | -                               | -                               | -                               | -                                 | -                                      | -                               | -                                 | -                               | -                               | -                                 | -                               | -                                                                         | -                          |
| Passengers inspected have paid for their Trip boarding                                                                                                                                                                                                                                                                                                                                                                                                                                          | -                               | -                               | -                               | -                                 | -                                      | -                               | -                                 | -                               | -                               | -                                 | -                               | -                                                                         | -                          |
|                                                                                                                                                                                                                                                                                                                                                                                                                                                                                                 | Jul                             | Aug                             | Sep                             | Oct                               | Nov                                    | Dec                             | Jan                               | Feb                             | Mar                             | Apr                               | May                             | Jun                                                                       |                            |
| Revenue Collection Rate                                                                                                                                                                                                                                                                                                                                                                                                                                                                         |                                 | 1129                            | 3.54                            |                                   |                                        |                                 |                                   |                                 |                                 |                                   | ,                               |                                                                           |                            |
| KPI                                                                                                                                                                                                                                                                                                                                                                                                                                                                                             | 99.5%                           | 99.5%                           | 99.5%                           | 99.5%                             | 99.5%                                  | 99.5%                           | 99.5%                             | 99.5%                           | 99.5%                           | 99.5%                             | 99.5%                           | 99.5%                                                                     |                            |
| Result - % Bus Trips Inspected                                                                                                                                                                                                                                                                                                                                                                                                                                                                  | Yes                             | Yes                             | Yes                             | Yes                               | Yes                                    | Yes                             | Yes                               | Yes                             | Yes                             | Yes                               | Yes                             | Yes                                                                       |                            |
| Major Incident Resolution                                                                                                                                                                                                                                                                                                                                                                                                                                                                       | Jul                             | Aug                             | Sep                             | Oct                               | Nov                                    | Dec                             | Jan                               | Feb                             | Mar                             | Apr                               | May                             | Jun                                                                       | Annual                     |
| No. of Major Incidents                                                                                                                                                                                                                                                                                                                                                                                                                                                                          | -                               | -                               | -                               | -                                 | -                                      |                                 | -                                 | _                               |                                 |                                   |                                 | _                                                                         |                            |
| No. advised to TMC within 5 mins                                                                                                                                                                                                                                                                                                                                                                                                                                                                | -                               |                                 |                                 |                                   |                                        | -                               |                                   |                                 | -                               | _                                 | -                               | -                                                                         | -                          |
|                                                                                                                                                                                                                                                                                                                                                                                                                                                                                                 |                                 | -                               | -                               | -                                 | -                                      | -                               | -                                 | -                               | -                               | -                                 | -                               | -                                                                         | -                          |
| No. of Buses Dispatched Within 10 mins                                                                                                                                                                                                                                                                                                                                                                                                                                                          | -                               | -                               | -                               | -                                 | -                                      | -                               | -                                 | -                               | -                               | -                                 | -<br>-<br>-                     | -                                                                         | -<br>-                     |
| No. of replacement buses required                                                                                                                                                                                                                                                                                                                                                                                                                                                               |                                 | -<br>-<br>-                     | -<br>-<br>-                     | -<br>-<br>-                       | -<br>-<br>-                            | -<br>-<br>-                     | -<br>-<br>-                       | -<br>-<br>-                     | -<br>-<br>-                     | -<br>-<br>-                       | -<br>-<br>-<br>-                | -<br>-<br>-                                                               | -                          |
|                                                                                                                                                                                                                                                                                                                                                                                                                                                                                                 | -<br>-<br>-                     | -<br>-<br>-<br>-                | -<br>-<br>-<br>-                |                                   | -<br>-<br>-<br>-                       | -<br>-<br>-<br>-                | -<br>-<br>-<br>-                  | -<br>-<br>-<br>-                | -<br>-<br>-<br>-                | -<br>-<br>-<br>-                  | -<br>-<br>-<br>-<br>-           | -<br>-<br>-<br>-                                                          | -<br>-<br>-<br>-           |
| No. of replacement buses required No. of Tow Trucks Dispatched within 10 mins                                                                                                                                                                                                                                                                                                                                                                                                                   | -<br>-<br>-                     | -<br>-<br>-<br>-                |                                 | -<br>-<br>-<br>-                  | -<br>-<br>-<br>-                       | -<br>-<br>-<br>-                | -<br>-<br>-<br>-                  | -<br>-<br>-<br>-                | -<br>-<br>-<br>-<br>-           | -<br>-<br>-<br>-                  | -<br>-<br>-<br>-<br>-           | -<br>-<br>-<br>-                                                          | -                          |
| No. of replacement buses required  No. of Tow Trucks Dispatched within 10 mins  No. of tow trucks (or suitable alternative) required                                                                                                                                                                                                                                                                                                                                                            | -<br>-<br>-<br>-<br>-<br>Jul    | -<br>-<br>-<br>-<br>-<br>Aug    | -<br>-<br>-<br>-<br>-<br>Sep    | -<br>-<br>-<br>-<br>-<br>-<br>Oct | -<br>-<br>-<br>-<br>-<br>-<br>-<br>Nov | -<br>-<br>-<br>-<br>-<br>Dec    | -<br>-<br>-<br>-<br>-<br>Jan      | -<br>-<br>-<br>-<br>-<br>Feb    | -<br>-<br>-<br>-<br>-<br>Mar    | -<br>-<br>-<br>-<br>-<br>Apr      | -<br>-<br>-<br>-<br>-<br>May    | -<br>-<br>-<br>-<br>-<br>Jun                                              | -                          |
| No. of replacement buses required No. of Tow Trucks Dispatched within 10 mins No. of tow trucks (or suitable alternative) required  No. advised to TMC within 5 mins                                                                                                                                                                                                                                                                                                                            | -<br>-<br>-<br>-<br>-<br>Jul    | -<br>-<br>-<br>-<br>-<br>Aug    | -<br>-<br>-<br>-<br>-<br>Sep    | -<br>-<br>-<br>-<br>-<br>-<br>Oct | -<br>-<br>-<br>-<br>-<br>Nov           | Dec                             | -<br>-<br>-<br>-<br>-<br>-<br>Jan | -<br>-<br>-<br>-<br>-<br>Feb    | -<br>-<br>-<br>-<br>-<br>Mar    | -<br>-<br>-<br>-<br>-<br>-<br>Apr | -<br>-<br>-<br>-<br>-<br>May    | -<br>-<br>-<br>-                                                          | -<br>-<br>-<br>-<br>-      |
| No. of replacement buses required  No. of Tow Trucks Dispatched within 10 mins  No. of tow trucks (or suitable alternative) required                                                                                                                                                                                                                                                                                                                                                            | -<br>-<br>-<br>-<br>-<br>Jul    | -<br>-<br>-<br>-<br>-<br>Aug    | -<br>-<br>-<br>-<br>-<br>Sep    | -<br>-<br>-<br>-<br>-<br>Oct      | -<br>-<br>-<br>-<br>-<br>-<br>Nov      | Dec                             | -<br>-<br>-<br>-<br>-<br>Jan      | -<br>-<br>-<br>-<br>-<br>Feb    | -<br>-<br>-<br>-<br>-<br>Mar    | -<br>-<br>-<br>-<br>-<br>-<br>Apr | -<br>-<br>-<br>-<br>-<br>May    | -<br>-<br>-<br>-                                                          | -                          |
| No. of replacement buses required No. of Tow Trucks Dispatched within 10 mins No. of tow trucks (or suitable alternative) required  No. advised to TMC within 5 mins No. of replacement buses required No. of tow trucks (or suitable alternative) required KPI                                                                                                                                                                                                                                 | 95%                             | 95%                             | 95%                             | 95%                               | 95%                                    | 95%                             | 95%                               | 95%                             | 95%                             | 95%                               | 95%                             | -<br>-<br>-<br>-<br>-<br>Jun                                              | -                          |
| No. of replacement buses required No. of Tow Trucks Dispatched within 10 mins No. of tow trucks (or suitable alternative) required  No. advised to TMC within 5 mins No. of replacement buses required No. of tow trucks (or suitable alternative) required KPI Result - Number advised to TMC within 5 mins                                                                                                                                                                                    | 95%<br>Yes                      | 95%<br>Yes                      | 95%<br>Yes                      | 95%<br>Yes                        | 95%<br>Yes                             | 95%<br>Yes                      | 95%<br>Yes                        | 95%<br>Yes                      | 95%<br>Yes                      | 95%<br>Yes                        | 95%<br>Yes                      | -<br>-<br>-<br>-<br>-<br>Jun<br>95%<br>Yes                                | -                          |
| No. of replacement buses required No. of Tow Trucks Dispatched within 10 mins No. of tow trucks (or suitable alternative) required  No. advised to TMC within 5 mins No. of replacement buses required No. of tow trucks (or suitable alternative) required KPI Result - Number advised to TMC within 5 mins Result - No. of replacement buses required                                                                                                                                         | 95%<br>Yes<br>Yes               | 95%<br>Yes<br>Yes               | 95%<br>Yes<br>Yes               | 95%<br>Yes<br>Yes                 | 95%<br>Yes<br>Yes                      | 95%<br>Yes<br>Yes               | 95%<br>Yes<br>Yes                 | 95%<br>Yes<br>Yes               | 95%<br>Yes<br>Yes               | 95%<br>Yes<br>Yes                 | 95%<br>Yes<br>Yes               | -<br>-<br>-<br>-<br>-<br>Jun<br>95%<br>Yes<br>Yes                         | -                          |
| No. of replacement buses required No. of Tow Trucks Dispatched within 10 mins No. of tow trucks (or suitable alternative) required  No. advised to TMC within 5 mins No. of replacement buses required No. of tow trucks (or suitable alternative) required KPI Result - Number advised to TMC within 5 mins                                                                                                                                                                                    | 95%<br>Yes                      | 95%<br>Yes                      | 95%<br>Yes                      | 95%<br>Yes                        | 95%<br>Yes                             | 95%<br>Yes                      | 95%<br>Yes                        | 95%<br>Yes                      | 95%<br>Yes                      | 95%<br>Yes                        | 95%<br>Yes                      | -<br>-<br>-<br>-<br>-<br>Jun<br>95%<br>Yes                                | -                          |
| No. of replacement buses required No. of Tow Trucks Dispatched within 10 mins No. of tow trucks (or suitable alternative) required  No. advised to TMC within 5 mins No. of replacement buses required No. of tow trucks (or suitable alternative) required KPI Result - Number advised to TMC within 5 mins Result - No. of replacement buses required                                                                                                                                         | 95%<br>Yes<br>Yes               | 95%<br>Yes<br>Yes               | 95%<br>Yes<br>Yes               | 95%<br>Yes<br>Yes                 | 95%<br>Yes<br>Yes                      | 95%<br>Yes<br>Yes               | 95%<br>Yes<br>Yes                 | 95%<br>Yes<br>Yes               | 95%<br>Yes<br>Yes               | 95%<br>Yes<br>Yes                 | 95%<br>Yes<br>Yes               | -<br>-<br>-<br>-<br>-<br>Jun<br>95%<br>Yes<br>Yes                         | -<br>-<br>-<br>-<br>-<br>- |
| No. of replacement buses required No. of Tow Trucks Dispatched within 10 mins No. of tow trucks (or suitable alternative) required  No. advised to TMC within 5 mins No. of replacement buses required No. of tow trucks (or suitable alternative) required KPI Result - Number advised to TMC within 5 mins Result - No. of replacement buses required Result - No. of tow trucks (or suitable alternative) required  Reporting Number of Reports Required                                     | 95%<br>Yes<br>Yes<br>Yes        | 95%<br>Yes<br>Yes<br>Yes        | 95%<br>Yes<br>Yes<br>Yes        | 95%<br>Yes<br>Yes<br>Yes          | 95%<br>Yes<br>Yes<br>Yes               | 95%<br>Yes<br>Yes<br>Yes        | 95%<br>Yes<br>Yes<br>Yes          | 95%<br>Yes<br>Yes<br>Yes        | 95%<br>Yes<br>Yes<br>Yes        | 95%<br>Yes<br>Yes<br>Yes          | 95%<br>Yes<br>Yes<br>Yes        | Jun  95% Yes Yes Yes                                                      | Annual                     |
| No. of replacement buses required No. of Tow Trucks Dispatched within 10 mins No. of tow trucks (or suitable alternative) required  No. advised to TMC within 5 mins No. of replacement buses required No. of tow trucks (or suitable alternative) required KPI Result - Number advised to TMC within 5 mins Result - No. of replacement buses required Result - No. of tow trucks (or suitable alternative) required Result - No. of tow trucks (or suitable alternative) required             | 95%<br>Yes<br>Yes<br>Yes<br>Jul | 95%<br>Yes<br>Yes<br>Yes<br>Aug | 95%<br>Yes<br>Yes<br>Yes<br>Sep | 95%<br>Yes<br>Yes<br>Yes<br>Oct   | 95%<br>Yes<br>Yes<br>Yes<br>Nov        | 95%<br>Yes<br>Yes<br>Yes<br>Dec | 95%<br>Yes<br>Yes<br>Yes<br>Jan   | 95%<br>Yes<br>Yes<br>Yes<br>Feb | 95%<br>Yes<br>Yes<br>Yes<br>Mar | 95%<br>Yes<br>Yes<br>Yes<br>Apr   | 95%<br>Yes<br>Yes<br>Yes<br>May | -<br>-<br>-<br>-<br>-<br>Jun<br>95%<br>Yes<br>Yes<br>Yes<br>Jun<br>-<br>- | Annual                     |
| No. of replacement buses required No. of Tow Trucks Dispatched within 10 mins No. of tow trucks (or suitable alternative) required  No. advised to TMC within 5 mins No. of replacement buses required No. of tow trucks (or suitable alternative) required KPI Result - Number advised to TMC within 5 mins Result - No. of replacement buses required Result - No. of tow trucks (or suitable alternative) required  Reporting Number of Reports Required Number of Reports Submitted On Time | 95%<br>Yes<br>Yes<br>Yes        | 95%<br>Yes<br>Yes<br>Yes        | 95%<br>Yes<br>Yes<br>Yes        | 95%<br>Yes<br>Yes<br>Yes          | 95%<br>Yes<br>Yes<br>Yes               | 95%<br>Yes<br>Yes<br>Yes<br>Dec | 95%<br>Yes<br>Yes<br>Yes<br>Jan   | 95%<br>Yes<br>Yes<br>Yes<br>Feb | 95%<br>Yes<br>Yes<br>Yes<br>Mar | 95%<br>Yes<br>Yes<br>Yes          | 95%<br>Yes<br>Yes<br>Yes        | Jun  95% Yes Yes Yes Jun                                                  | Annual -                   |
| No. of replacement buses required No. of Tow Trucks Dispatched within 10 mins No. of tow trucks (or suitable alternative) required  No. advised to TMC within 5 mins No. of replacement buses required No. of tow trucks (or suitable alternative) required KPI Result - Number advised to TMC within 5 mins Result - No. of replacement buses required Result - No. of tow trucks (or suitable alternative) required  Reporting Number of Reports Required                                     | 95%<br>Yes<br>Yes<br>Yes<br>Jul | 95%<br>Yes<br>Yes<br>Yes<br>Aug | 95%<br>Yes<br>Yes<br>Yes<br>Sep | 95%<br>Yes<br>Yes<br>Yes<br>Oct   | 95%<br>Yes<br>Yes<br>Yes<br>Nov        | 95%<br>Yes<br>Yes<br>Yes<br>Dec | 95%<br>Yes<br>Yes<br>Yes<br>Jan   | 95%<br>Yes<br>Yes<br>Yes<br>Feb | 95%<br>Yes<br>Yes<br>Yes<br>Mar | 95%<br>Yes<br>Yes<br>Yes<br>Apr   | 95%<br>Yes<br>Yes<br>Yes<br>May | -<br>-<br>-<br>-<br>-<br>Jun<br>95%<br>Yes<br>Yes<br>Yes<br>Jun<br>-<br>- | Annual                     |