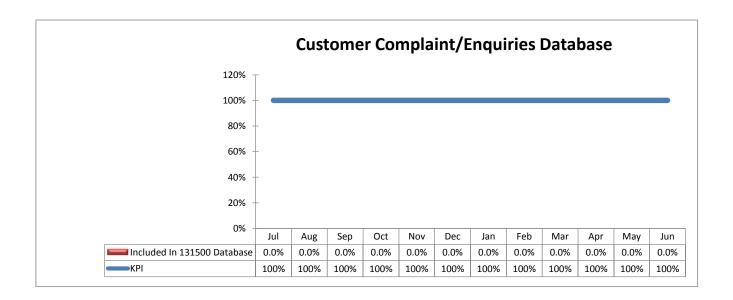

Signed: ..... Operator

| Resolved Within 30 Days                       | 700/                | 700/                | 700/          | 700/          | 700/ | 700/  | 700/ | 700/ | 700/  | 700/       | 700/  | 700/ |        |
|-----------------------------------------------|---------------------|---------------------|---------------|---------------|------|-------|------|------|-------|------------|-------|------|--------|
| KPI - 2 Days                                  | 70%                 | 70%                 | 70%           | 70%           | 70%  | 70%   | 70%  | 70%  | 70%   | 70%        | 70%   | 70%  |        |
| KPI - 30 Days                                 | 95%                 | 95%                 | 95%           | 95%           | 95%  | 95%   | 95%  | 95%  | 95%   | 95%        | 95%   | 95%  |        |
| Result - Resolved Within 2 Days               | Yes                 | Yes                 | Yes           | Yes           | Yes  | Yes   | Yes  | Yes  | Yes   | Yes        | Yes   | Yes  |        |
| Result - Resolved Within 30 Days              | Yes                 | Yes                 | Yes           | Yes           | Yes  | Yes   | Yes  | Yes  | Yes   | Yes        | Yes   | Yes  |        |
|                                               |                     |                     |               |               |      |       |      |      |       |            |       |      |        |
| Customer Response                             | Jul                 | Aug                 | Sep           | Oct           | Nov  | Dec   | Jan  | Feb  | Mar   | Apr        | May   | Jun  | Annual |
| Total Complaints                              | -                   | -                   | -             | -             | -    | -     | -    | -    | -     | -          | -     | -    | -      |
| Responded to Within 2 Days                    | -                   | -                   | -             | -             | -    | -     | -    | -    | -     | -          | -     | -    | -      |
|                                               | Jul                 | Aug                 | Sep           | Oct           | Nov  | Dec   | Jan  | Feb  | Mar   | Apr        | May   | Jun  |        |
| Responded to Within 2 Days                    |                     |                     |               |               |      |       |      |      |       |            |       |      |        |
| KPI                                           | 100%                | 100%                | 100%          | 100%          | 100% | 100%  | 100% | 100% | 100%  | 100%       | 100%  | 100% |        |
| Result - Responded to Within 2 Days           | Yes                 | Yes                 | Yes           | Yes           | Yes  | Yes   | Yes  | Yes  | Yes   | Yes        | Yes   | Yes  |        |
|                                               |                     |                     |               |               |      |       |      |      |       |            |       |      |        |
| Customer Complaint / Enquiries Database       | Jul                 | Aug                 | Sep           | Oct           | Nov  | Dec   | Jan  | Feb  | Mar   | Apr        | May   | Jun  | Annual |
| Total Complaints/Enquiries                    | -                   | -                   |               | -             | -    | -     | -    | -    | -     | ' <u>-</u> | -     | -    | -      |
| Recorded in 131500 Database                   | _                   | _                   | _             | _             | _    | _     | _    | _    | _     | _          | _     | _    | _      |
| 110001dcd III 101000 Dalabaso                 | Jul                 | Aug                 | Sep           | Oct           | Nov  | Dec   | Jan  | Feb  | Mar   | Apr        | May   | Jun  |        |
| Included In 131500 Database                   | Jui                 | Aug                 | Сер           | - 501         | 1400 | 200   | Jan  | 1 00 | iviai | 7.61       | iviay | ouri |        |
|                                               | 100%                | 100%                | 100%          | 100%          | 100% | 1000/ | 100% | 100% | 100%  | 100%       | 100%  | 100% |        |
| KPI                                           |                     |                     |               |               |      | 100%  |      |      |       |            |       |      |        |
| Result - Included In 131500 Database          | Yes                 | Yes                 | Yes           | Yes           | Yes  | Yes   | Yes  | Yes  | Yes   | Yes        | Yes   | Yes  |        |
|                                               |                     |                     |               |               |      |       |      |      |       |            |       |      |        |
| <u>Customer Satisfaction</u>                  |                     |                     |               |               | •    |       |      |      |       |            |       |      |        |
| Number of passengers surveyed                 | 0                   | 0                   | 0             | 0             | 0    | 0     | 0    | 0    | 0     | 0          | 0     | 0    | -      |
| Number of surveyed passengers satisfied       | 0                   | 0                   | 0             | 0             | 0    | 0     | 0    | 0    | 0     | 0          | 0     | 0    |        |
|                                               | Jul                 | Aug                 | Sep           | Oct           | Nov  | Dec   | Jan  | Feb  | Mar   | Apr        | May   | Jun  | Annual |
| outcome                                       |                     |                     |               |               |      |       |      |      |       |            |       |      |        |
| KPI                                           | 85%                 | 85%                 | 85%           | 85%           | 85%  | 85%   | 85%  | 85%  | 85%   | 85%        | 85%   | 85%  |        |
| Result - Customer Satisfaction                | Yes                 | Yes                 | Yes           | Yes           | Yes  | Yes   | Yes  | Yes  | Yes   | Yes        | Yes   | Yes  |        |
|                                               |                     |                     |               |               |      |       |      |      |       |            |       |      |        |
| Passenger Crowding                            | Jul                 | Aug                 | Sep           | Oct           | Nov  | Dec   | Jan  | Feb  | Mar   | Apr        | May   | Jun  | Annual |
| Number of Crowded Buses not notified to TfNSW | 0                   | 0                   | 0             | 0             | 0    | 0     | 0    | 0    | 0     | 0          | 0     | 0    | -      |
| KPI                                           | 2                   | 2                   | 2             | 2             | 2    | 2     |      | 2    | 2     | 2          | 2     | 2    |        |
| Result - Passenger Crowding                   | Yes                 | Yes                 | Yes           | Yes           | Yes  | Yes   | Yes  | Yes  | Yes   | Yes        | Yes   | Yes  |        |
|                                               |                     |                     |               |               |      |       |      |      |       |            |       |      |        |
| Passenger Information                         | Jul                 | Aug                 | Sep           | Oct           | Nov  | Dec   | Jan  | Feb  | Mar   | Apr        | May   | Jun  | Annual |
| Number of passengers surveyed                 | 0                   | 0                   | 0             | 0             | 0    | 0     | 0    | 0    | 0     | 0          | 0     | 0    | -      |
| Number of surveyed passengers satisfied       | 0                   | 0                   | 0             | 0             | 0    | 0     | 0    | 0    | 0     | 0          | 0     | 0    | -      |
|                                               | Jul                 | Aug                 | Sep           | Oct           | Nov  | Dec   | Jan  | Feb  | Mar   | Apr        | May   | Jun  |        |
| outcome                                       |                     | Ğ                   | ·             |               |      |       |      |      |       | ·          |       |      |        |
| KPI                                           | 95%                 | 95%                 | 95%           | 95%           | 95%  | 95%   | 95%  | 95%  | 95%   | 95%        | 95%   | 95%  |        |
| Result - Passenger Information                | Yes                 | Yes                 | Yes           | Yes           | Yes  | Yes   | Yes  | Yes  | Yes   | Yes        | Yes   | Yes  |        |
|                                               |                     |                     |               |               |      |       |      |      |       |            |       |      |        |
| Bus Presentation                              | Q1                  | Q2                  | Q3            | Q4            |      |       |      |      |       |            |       |      |        |
| Number of Passengers Surveyed                 | ٠.                  | -                   | ٠.            | ٠             |      |       |      |      |       |            |       |      |        |
| Number of Buses Inspected                     | _                   | _                   | _             | _             |      |       |      |      |       |            |       |      |        |
| Number of Buses inspected                     |                     |                     |               |               |      |       |      |      |       |            |       |      |        |
|                                               | Q1                  | Q2                  | Q3            | Q4            |      |       |      |      |       |            |       |      |        |
| Nimber of comment of comment of the desired   | QΊ                  | QΖ                  | ЦS            | <b>Q4</b>     |      |       |      |      |       |            |       |      |        |
| Number of surveyed passengers satisfied       | -                   | -                   | -             | -             |      |       |      |      |       |            |       |      |        |
| Number of buses passing inspection            | -                   | -                   | -             | -             |      |       |      |      |       |            |       |      |        |
|                                               | 0.4                 |                     |               |               |      |       |      |      |       |            |       |      |        |
|                                               | Q1                  | Q2                  | Q3            | Q4            |      |       |      |      |       |            |       |      |        |
| Surveyed Passengers Satisfied                 | Q1                  | Q2                  | Q3            | Q4            |      |       |      |      |       |            |       |      |        |
| Buses Passing Inspection                      |                     |                     |               |               |      |       |      |      |       |            |       |      |        |
| •                                             | Q1<br>95.00%<br>Yes | Q2<br>95.00%<br>Yes | 95.00%<br>Yes | 95.00%<br>Yes |      |       |      |      |       |            |       |      |        |