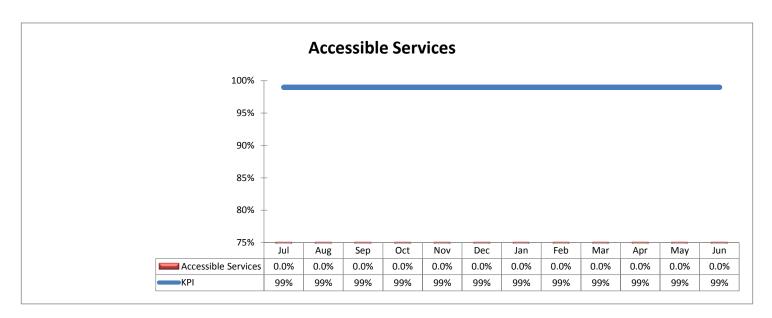

#### Data for KPI Reports for the Month of Please select

| Reporting Months                           | Jul   | Aug   | Sep   | Oct      | Nov  | Dec | Jan | Feb  | Mar        | Apr   | May        | Jun    | Annual   |
|--------------------------------------------|-------|-------|-------|----------|------|-----|-----|------|------------|-------|------------|--------|----------|
| Boardings per Service Kilometre            |       |       |       |          |      |     |     |      |            |       |            |        |          |
| Boardings per Month                        | -     | -     | -     | -        | -    | -   | -   | -    | -          | -     | -          | -      | -        |
| Service Kilometres per Month               | -     | -     | -     | -        | -    | -   | -   | -    | -          | -     | -          | -      | -        |
| Punctuality                                | Jul   | Aug   | Sep   | Oct      | Nov  | Dec | Jan | Feb  | Mar        | Apr   | May        | Jun    | Annual   |
| Total Number of Services                   | -     | -     | -     | -        | -    | -   | -   | -    | -          | -     | -          | -      | -        |
| Total Number of Mid-Points Measured        | -     | -     | -     | -        | -    | -   | -   | -    | -          | -     | -          | -      | -        |
| Total Number of Last Stops Measured        | -     | -     | -     | -        | -    | -   | -   | -    | -          | -     | -          | -      | -        |
| Days in Month                              | -     | -     | -     | -        | -    | -   | -   | -    | -          | -     | -          | -      | -        |
|                                            | Jul   | Aug   | Sep   | Oct      | Nov  | Dec | Jan | Feb  | Mar        | Apr   | May        | Jun    | Annual   |
| Number of Services Commencing On Time      | -     | -     | -     | -        | -    | -   | -   | -    | -          | -     | -          | -      | -        |
| Number of Services On Time at Mid-Point    | -     | -     | -     | -        | -    | -   | _   | -    | _          | -     | -          | -      | -        |
| Number of Service On Time at Last Stop     | -     | -     | -     | -        | -    | -   | -   | -    | -          | -     | -          | -      | -        |
|                                            | Jul   | Aug   | Sep   | Oct      | Nov  | Dec | Jan | Feb  | Mar        | Apr   | May        | Jun    |          |
| Services Commencing On Time                | Jul   | Aug   | Och   | - 001    | 1400 | Dec | Jan | 1 60 | iviai      | Aþi   | iviay      | Juli   |          |
| Services On Time at Mid-Point              |       |       |       |          |      |     |     |      |            |       |            |        |          |
| Services On Time at Last Stop              |       |       |       |          |      |     |     |      |            |       |            |        |          |
|                                            |       |       |       |          |      |     |     |      |            |       |            |        |          |
| Service Level                              | 95%   | 95%   | 95%   | 95%      | 95%  | 95% | 95% | 95%  | 95%        | 95%   | 95%        | 95%    |          |
| Service Level at Mid-Point                 | 95%   | 95%   | 95%   | 95%      | 95%  | 95% | 95% | 95%  | 95%        | 95%   | 95%        | 95%    |          |
| Service Level at Last Stop                 | 95%   | 95%   | 95%   | 95%      | 95%  | 95% | 95% | 95%  | 95%        | 95%   | 95%        | 95%    |          |
| Result - Services Commencing On Time       | Yes   | Yes   | Yes   | Yes      | Yes  | Yes | Yes | Yes  | Yes        | Yes   | Yes        | Yes    |          |
| Result - Services On Time at Mid-Point     | Yes   | Yes   | Yes   | Yes      | Yes  | Yes | Yes | Yes  | Yes        | Yes   | Yes        | Yes    |          |
| Result - Services On Time at Last Stop     | Yes   | Yes   | Yes   | Yes      | Yes  | Yes | Yes | Yes  | Yes        | Yes   | Yes        | Yes    |          |
| Cancelled and Incomplete Trips             | Jul   | Aug   | Sep   | Oct      | Nov  | Dec | Jan | Feb  | Mar        | Apr   | May        | Jun    | Annual   |
| Number of Trips                            | - Jul | Aug - | Оср - | -        | -    | -   | -   | -    | iviai<br>- | - Api | iviay<br>- | Juli - | Allitual |
| Number of Incompleted Trips                | -     | _     | _     | _        | _    | _   | _   | _    | _          | _     | _          | _      | _        |
| Number of Cancelled Trips                  | -     | -     | -     | -        | -    | -   | _   | -    | _          | -     | -          | -      | -        |
| % of Trips Incomplete                      |       |       |       |          |      |     |     |      |            |       |            |        |          |
| KPI                                        | 1%    | 1%    | 1%    | 1%       | 1%   | 1%  | 1%  | 1%   | 1%         | 1%    | 1%         | 1%     |          |
| Result - % of Trips Completed              | Yes   | Yes   | Yes   | Yes      | Yes  | Yes | Yes | Yes  | Yes        | Yes   | Yes        | Yes    |          |
| % of Trips Cancelled                       |       |       |       |          |      |     |     |      |            |       |            |        |          |
| Accessible Services                        | Jul   | Aug   | Sep   | Oct      | Nov  | Dec | Jan | Feb  | Mar        | Apr   | May        | Jun    | Annual   |
| Number of Timetabled Accessible Services   | -     | -     | -     | -        | -    | -   | -   | -    | -          | ٠ -   | -          | -      | -        |
| Number of Accessible Services Not Operated | -     | -     | -     | -        | -    | -   | -   | -    | -          | -     | -          | -      | -        |
|                                            | Jul   | Aug   | Sep   | Oct      | Nov  | Dec | Jan | Feb  | Mar        | Apr   | May        | Jun    |          |
| Accessible Services                        |       |       |       |          |      |     |     |      |            |       |            |        |          |
| KPI                                        | 99%   | 99%   | 99%   | 99%      | 99%  | 99% | 99% | 99%  | 99%        | 99%   | 99%        | 99%    |          |
| Result - Accessible Services               | Yes   | Yes   | Yes   | Yes      | Yes  | Yes | Yes | Yes  | Yes        | Yes   | Yes        | Yes    |          |
| Customer Complaint and Enquiry Resolution  | Jul   | Aug   | Sep   | Oct      | Nov  | Dec | Jan | Feb  | Mar        | Apr   | May        | Jun    | Annual   |
| Complaints Received for the Month          | -     | -     | • -   | -        | -    | -   | -   | -    | -          | · -   | -          | -      | -        |
| Complaints Resolved Within 2 Days          | -     | -     | -     | -        | -    | -   | -   | -    | -          | -     | -          | -      | -        |
| Complaints Resolved Within 30 Days         |       | -     |       | <u>-</u> | -    |     |     | -    | -          | -     | -          | -      | -        |
|                                            | Jul   | Aug   | Sep   | Oct      | Nov  | Dec | Jan | Feb  | Mar        | Apr   | May        | Jun    |          |
| Resolved Within 2 Days                     |       |       |       |          |      |     |     |      |            |       |            |        |          |