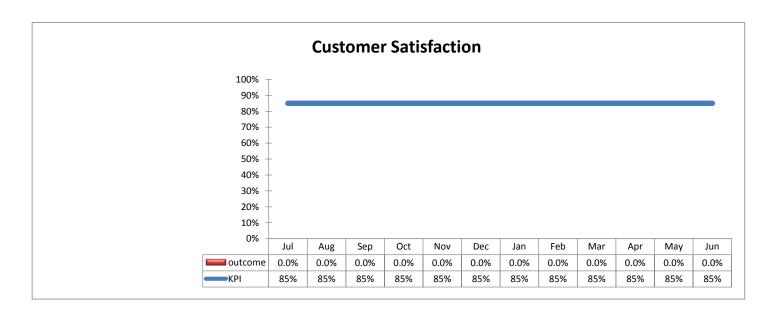

Signed: ..... Operator

| Resolved Within 30 Days                       | 700/                | 700/                | 700/          | 700/          | 700/ | 700/  | 700/ | 700/ | 700/  | 700/       | 700/  | 700/ |        |
|-----------------------------------------------|---------------------|---------------------|---------------|---------------|------|-------|------|------|-------|------------|-------|------|--------|
| KPI - 2 Days                                  | 70%                 | 70%                 | 70%           | 70%           | 70%  | 70%   | 70%  | 70%  | 70%   | 70%        | 70%   | 70%  |        |
| KPI - 30 Days                                 | 95%                 | 95%                 | 95%           | 95%           | 95%  | 95%   | 95%  | 95%  | 95%   | 95%        | 95%   | 95%  |        |
| Result - Resolved Within 2 Days               | Yes                 | Yes                 | Yes           | Yes           | Yes  | Yes   | Yes  | Yes  | Yes   | Yes        | Yes   | Yes  |        |
| Result - Resolved Within 30 Days              | Yes                 | Yes                 | Yes           | Yes           | Yes  | Yes   | Yes  | Yes  | Yes   | Yes        | Yes   | Yes  |        |
|                                               |                     |                     |               |               |      |       |      |      |       |            |       |      |        |
| Customer Response                             | Jul                 | Aug                 | Sep           | Oct           | Nov  | Dec   | Jan  | Feb  | Mar   | Apr        | May   | Jun  | Annual |
| Total Complaints                              | -                   | -                   | -             | -             | -    | -     | -    | -    | -     | -          | -     | -    | -      |
| Responded to Within 2 Days                    | -                   | -                   | -             | -             | -    | -     | -    | -    | -     | -          | -     | -    | -      |
|                                               | Jul                 | Aug                 | Sep           | Oct           | Nov  | Dec   | Jan  | Feb  | Mar   | Apr        | May   | Jun  |        |
| Responded to Within 2 Days                    |                     |                     |               |               |      |       |      |      |       |            |       |      |        |
| KPI                                           | 100%                | 100%                | 100%          | 100%          | 100% | 100%  | 100% | 100% | 100%  | 100%       | 100%  | 100% |        |
| Result - Responded to Within 2 Days           | Yes                 | Yes                 | Yes           | Yes           | Yes  | Yes   | Yes  | Yes  | Yes   | Yes        | Yes   | Yes  |        |
|                                               |                     |                     |               |               |      |       |      |      |       |            |       |      |        |
| Customer Complaint / Enquiries Database       | Jul                 | Aug                 | Sep           | Oct           | Nov  | Dec   | Jan  | Feb  | Mar   | Apr        | May   | Jun  | Annual |
| Total Complaints/Enquiries                    | -                   | -                   |               | -             | -    | -     | -    | -    | -     | ' <u>-</u> | -     | -    | -      |
| Recorded in 131500 Database                   | _                   | _                   | _             | _             | _    | _     | _    | _    | _     | _          | _     | _    | _      |
| 110001dcd III 101000 Dalabaso                 | Jul                 | Aug                 | Sep           | Oct           | Nov  | Dec   | Jan  | Feb  | Mar   | Apr        | May   | Jun  |        |
| Included In 131500 Database                   | Jui                 | Aug                 | Сер           | - 501         | 1400 | 200   | Jan  | 1 00 | iviai | 7.61       | iviay | ouri |        |
|                                               | 100%                | 100%                | 100%          | 100%          | 100% | 1000/ | 100% | 100% | 100%  | 100%       | 100%  | 100% |        |
| KPI                                           |                     |                     |               |               |      | 100%  |      |      |       |            |       |      |        |
| Result - Included In 131500 Database          | Yes                 | Yes                 | Yes           | Yes           | Yes  | Yes   | Yes  | Yes  | Yes   | Yes        | Yes   | Yes  |        |
|                                               |                     |                     |               |               |      |       |      |      |       |            |       |      |        |
| <u>Customer Satisfaction</u>                  |                     |                     |               |               | •    |       |      |      |       |            |       |      |        |
| Number of passengers surveyed                 | 0                   | 0                   | 0             | 0             | 0    | 0     | 0    | 0    | 0     | 0          | 0     | 0    | -      |
| Number of surveyed passengers satisfied       | 0                   | 0                   | 0             | 0             | 0    | 0     | 0    | 0    | 0     | 0          | 0     | 0    |        |
|                                               | Jul                 | Aug                 | Sep           | Oct           | Nov  | Dec   | Jan  | Feb  | Mar   | Apr        | May   | Jun  | Annual |
| outcome                                       |                     |                     |               |               |      |       |      |      |       |            |       |      |        |
| KPI                                           | 85%                 | 85%                 | 85%           | 85%           | 85%  | 85%   | 85%  | 85%  | 85%   | 85%        | 85%   | 85%  |        |
| Result - Customer Satisfaction                | Yes                 | Yes                 | Yes           | Yes           | Yes  | Yes   | Yes  | Yes  | Yes   | Yes        | Yes   | Yes  |        |
|                                               |                     |                     |               |               |      |       |      |      |       |            |       |      |        |
| Passenger Crowding                            | Jul                 | Aug                 | Sep           | Oct           | Nov  | Dec   | Jan  | Feb  | Mar   | Apr        | May   | Jun  | Annual |
| Number of Crowded Buses not notified to TfNSW | 0                   | 0                   | 0             | 0             | 0    | 0     | 0    | 0    | 0     | 0          | 0     | 0    | -      |
| KPI                                           | 2                   | 2                   | 2             | 2             | 2    | 2     |      | 2    | 2     | 2          | 2     | 2    |        |
| Result - Passenger Crowding                   | Yes                 | Yes                 | Yes           | Yes           | Yes  | Yes   | Yes  | Yes  | Yes   | Yes        | Yes   | Yes  |        |
|                                               |                     |                     |               |               |      |       |      |      |       |            |       |      |        |
| Passenger Information                         | Jul                 | Aug                 | Sep           | Oct           | Nov  | Dec   | Jan  | Feb  | Mar   | Apr        | May   | Jun  | Annual |
| Number of passengers surveyed                 | 0                   | 0                   | 0             | 0             | 0    | 0     | 0    | 0    | 0     | 0          | 0     | 0    | -      |
| Number of surveyed passengers satisfied       | 0                   | 0                   | 0             | 0             | 0    | 0     | 0    | 0    | 0     | 0          | 0     | 0    | -      |
|                                               | Jul                 | Aug                 | Sep           | Oct           | Nov  | Dec   | Jan  | Feb  | Mar   | Apr        | May   | Jun  |        |
| outcome                                       |                     | Ğ                   | ·             |               |      |       |      |      |       | ·          |       |      |        |
| KPI                                           | 95%                 | 95%                 | 95%           | 95%           | 95%  | 95%   | 95%  | 95%  | 95%   | 95%        | 95%   | 95%  |        |
| Result - Passenger Information                | Yes                 | Yes                 | Yes           | Yes           | Yes  | Yes   | Yes  | Yes  | Yes   | Yes        | Yes   | Yes  |        |
|                                               |                     |                     |               |               |      |       |      |      |       |            |       |      |        |
| Bus Presentation                              | Q1                  | Q2                  | Q3            | Q4            |      |       |      |      |       |            |       |      |        |
| Number of Passengers Surveyed                 | ٠.                  | -                   | ٠.            | ٠             |      |       |      |      |       |            |       |      |        |
| Number of Buses Inspected                     | _                   | _                   | _             | _             |      |       |      |      |       |            |       |      |        |
| Number of Buses inspected                     |                     |                     |               |               |      |       |      |      |       |            |       |      |        |
|                                               | Q1                  | Q2                  | Q3            | Q4            |      |       |      |      |       |            |       |      |        |
| Nimber of comment of comment of the desired   | QΊ                  | QΖ                  | ЦS            | <b>Q4</b>     |      |       |      |      |       |            |       |      |        |
| Number of surveyed passengers satisfied       | -                   | -                   | -             | -             |      |       |      |      |       |            |       |      |        |
| Number of buses passing inspection            | -                   | -                   | -             | -             |      |       |      |      |       |            |       |      |        |
|                                               | 0.4                 |                     |               |               |      |       |      |      |       |            |       |      |        |
|                                               | Q1                  | Q2                  | Q3            | Q4            |      |       |      |      |       |            |       |      |        |
| Surveyed Passengers Satisfied                 | Q1                  | Q2                  | Q3            | Q4            |      |       |      |      |       |            |       |      |        |
| Buses Passing Inspection                      |                     |                     |               |               |      |       |      |      |       |            |       |      |        |
| •                                             | Q1<br>95.00%<br>Yes | Q2<br>95.00%<br>Yes | 95.00%<br>Yes | 95.00%<br>Yes |      |       |      |      |       |            |       |      |        |