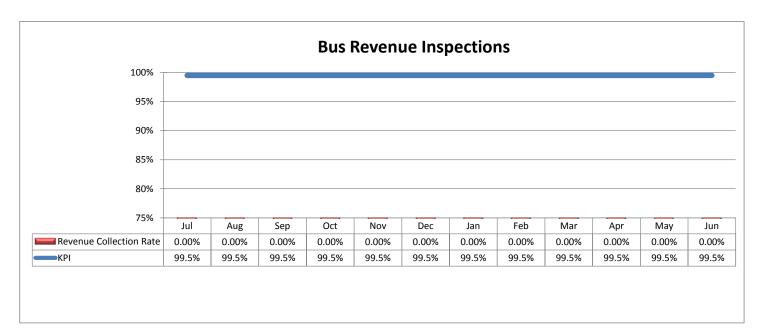

| Result - Buses Passing Inspection                                                                                                                                                                                                                                                                                                                                                                                                                                                               | Yes                             | Yes                             | Yes                             | Yes                               |                                        |                                 |                                   |                                 |                                 |                                   |                                 |                                                                           |                            |
|-------------------------------------------------------------------------------------------------------------------------------------------------------------------------------------------------------------------------------------------------------------------------------------------------------------------------------------------------------------------------------------------------------------------------------------------------------------------------------------------------|---------------------------------|---------------------------------|---------------------------------|-----------------------------------|----------------------------------------|---------------------------------|-----------------------------------|---------------------------------|---------------------------------|-----------------------------------|---------------------------------|---------------------------------------------------------------------------|----------------------------|
| Incident Due to Failure to Conduct Bus Maintenance                                                                                                                                                                                                                                                                                                                                                                                                                                              | Jul                             | Aug                             | Sep                             | Oct                               | Nov                                    | Dec                             | Jan                               | Feb                             | Mar                             | Apr                               | May                             | Jun                                                                       | Annual                     |
| Total Late, Cancelled & Incomplete Trips                                                                                                                                                                                                                                                                                                                                                                                                                                                        | -                               | -                               | -                               | -                                 | -                                      | -                               | -                                 | -                               | -                               | -                                 | -                               | -                                                                         | -                          |
| Bus Failures Due to Lack of Maintenance                                                                                                                                                                                                                                                                                                                                                                                                                                                         | -<br>Jul                        | Λυα                             | -<br>Son                        | Oct                               | Nov                                    | -<br>Dec                        | -<br>Jan                          | -<br>Feb                        | -<br>Mar                        | -<br>Λnr                          | Mov.                            | -<br>Jun                                                                  | -<br>Annual                |
| Buses With Maintenance Failures                                                                                                                                                                                                                                                                                                                                                                                                                                                                 | Jui                             | Aug                             | Sep                             | Oct                               | NOV                                    | Dec                             | Jan                               | 1 60                            | iviai                           | Apr                               | May                             | Juli                                                                      | Allitual                   |
| KPI                                                                                                                                                                                                                                                                                                                                                                                                                                                                                             | 5%                              | 5%                              | 5%                              | 5%                                | 5%                                     | 5%                              | 5%                                | 5%                              | 5%                              | 5%                                | 5%                              | 5%                                                                        |                            |
| Result - Buses With Maintenance Failures                                                                                                                                                                                                                                                                                                                                                                                                                                                        | Yes                             | Yes                             | Yes                             | Yes                               | Yes                                    | Yes                             | Yes                               | Yes                             | Yes                             | Yes                               | Yes                             | Yes                                                                       |                            |
| Bus Maintenance - Major Defects                                                                                                                                                                                                                                                                                                                                                                                                                                                                 | Jul                             | Aug                             | Sep                             | Oct                               | Nov                                    | Dec                             | Jan                               | Feb                             | Mar                             | Apr                               | May                             | Jun                                                                       | Annual                     |
| Major Defect Notices                                                                                                                                                                                                                                                                                                                                                                                                                                                                            | 0                               | 0                               | 0                               | 0                                 | 0                                      | 0                               | 0                                 | 0                               | 0                               | 0                                 | 0                               | 0                                                                         | -                          |
| KPI                                                                                                                                                                                                                                                                                                                                                                                                                                                                                             | -                               | -                               | -                               | -                                 | -                                      | -                               | -                                 | -                               | -                               | -                                 | -                               | -                                                                         |                            |
| Result - Major Defect Notices                                                                                                                                                                                                                                                                                                                                                                                                                                                                   | Yes                             | Yes                             | Yes                             | Yes                               | Yes                                    | Yes                             | Yes                               | Yes                             | Yes                             | Yes                               | Yes                             | Yes                                                                       |                            |
| Preventable Accidents                                                                                                                                                                                                                                                                                                                                                                                                                                                                           | Jul                             | Aug                             | Sep                             | Oct                               | Nov                                    | Dec                             | Jan                               | Feb                             | Mar                             | Apr                               | May                             | Jun                                                                       | Annual                     |
| Preventable Accidents                                                                                                                                                                                                                                                                                                                                                                                                                                                                           | 0                               | 0                               | 0                               | 0                                 | 0                                      | 0                               | 0                                 | 0                               | 0                               | 0                                 | 0                               | 0                                                                         | -                          |
| KPI                                                                                                                                                                                                                                                                                                                                                                                                                                                                                             | -                               | -                               | -                               | -                                 | -                                      | -                               | -                                 | -                               | -                               | -                                 | -                               | -                                                                         |                            |
| Result - Preventable Accidents                                                                                                                                                                                                                                                                                                                                                                                                                                                                  | Yes                             | Yes                             | Yes                             | Yes                               | Yes                                    | Yes                             | Yes                               | Yes                             | Yes                             | Yes                               | Yes                             | Yes                                                                       |                            |
| Bus Revenue Inspections                                                                                                                                                                                                                                                                                                                                                                                                                                                                         | Jul                             | Aug                             | Sep                             | Oct                               | Nov                                    | Dec                             | Jan                               | Feb                             | Mar                             | Apr                               | May                             | Jun                                                                       | Annual                     |
| Total Bus Trips                                                                                                                                                                                                                                                                                                                                                                                                                                                                                 | -                               | -                               | -                               | -                                 | -                                      | -                               | -                                 | -                               | -                               | -                                 | -                               | -                                                                         | -                          |
| Passengers inspected                                                                                                                                                                                                                                                                                                                                                                                                                                                                            | -                               | -                               | -                               | -                                 | -                                      | -                               | -                                 | -                               | -                               | -                                 | -                               | -                                                                         | -                          |
| Passengers inspected have paid for their Trip boarding                                                                                                                                                                                                                                                                                                                                                                                                                                          | -                               | -                               | -                               | -                                 | -                                      | -                               | -                                 | -                               | -                               | -                                 | -                               | -                                                                         | -                          |
|                                                                                                                                                                                                                                                                                                                                                                                                                                                                                                 | Jul                             | Aug                             | Sep                             | Oct                               | Nov                                    | Dec                             | Jan                               | Feb                             | Mar                             | Apr                               | May                             | Jun                                                                       |                            |
| Revenue Collection Rate                                                                                                                                                                                                                                                                                                                                                                                                                                                                         |                                 | 1129                            | 3.54                            |                                   |                                        |                                 |                                   |                                 |                                 |                                   | ,                               |                                                                           |                            |
| KPI                                                                                                                                                                                                                                                                                                                                                                                                                                                                                             | 99.5%                           | 99.5%                           | 99.5%                           | 99.5%                             | 99.5%                                  | 99.5%                           | 99.5%                             | 99.5%                           | 99.5%                           | 99.5%                             | 99.5%                           | 99.5%                                                                     |                            |
| Result - % Bus Trips Inspected                                                                                                                                                                                                                                                                                                                                                                                                                                                                  | Yes                             | Yes                             | Yes                             | Yes                               | Yes                                    | Yes                             | Yes                               | Yes                             | Yes                             | Yes                               | Yes                             | Yes                                                                       |                            |
| Major Incident Resolution                                                                                                                                                                                                                                                                                                                                                                                                                                                                       | Jul                             | Aug                             | Sep                             | Oct                               | Nov                                    | Dec                             | Jan                               | Feb                             | Mar                             | Apr                               | May                             | Jun                                                                       | Annual                     |
| No. of Major Incidents                                                                                                                                                                                                                                                                                                                                                                                                                                                                          | -                               | -                               | -                               | -                                 | -                                      |                                 | -                                 | _                               |                                 |                                   |                                 | _                                                                         |                            |
| No. advised to TMC within 5 mins                                                                                                                                                                                                                                                                                                                                                                                                                                                                | -                               |                                 |                                 |                                   |                                        | -                               |                                   |                                 | -                               | _                                 | -                               | -                                                                         | -                          |
|                                                                                                                                                                                                                                                                                                                                                                                                                                                                                                 |                                 | -                               | -                               | -                                 | -                                      | -                               | -                                 | -                               | -                               | -                                 | -                               | -                                                                         | -                          |
| No. of Buses Dispatched Within 10 mins                                                                                                                                                                                                                                                                                                                                                                                                                                                          | -                               | -                               | -                               | -                                 | -                                      | -                               | -                                 | -                               | -                               | -                                 | -<br>-<br>-                     | -                                                                         | -<br>-                     |
| No. of replacement buses required                                                                                                                                                                                                                                                                                                                                                                                                                                                               |                                 | -<br>-<br>-                     | -<br>-<br>-                     | -<br>-<br>-                       | -<br>-<br>-                            | -<br>-<br>-                     | -<br>-<br>-                       | -<br>-<br>-                     | -<br>-<br>-                     | -<br>-<br>-                       | -<br>-<br>-<br>-                | -<br>-<br>-                                                               | -                          |
|                                                                                                                                                                                                                                                                                                                                                                                                                                                                                                 | -<br>-<br>-                     | -<br>-<br>-<br>-                | -<br>-<br>-<br>-                |                                   | -<br>-<br>-<br>-                       | -<br>-<br>-<br>-                | -<br>-<br>-<br>-                  | -<br>-<br>-<br>-                | -<br>-<br>-<br>-                | -<br>-<br>-<br>-                  | -<br>-<br>-<br>-<br>-           | -<br>-<br>-<br>-                                                          | -<br>-<br>-<br>-           |
| No. of replacement buses required No. of Tow Trucks Dispatched within 10 mins                                                                                                                                                                                                                                                                                                                                                                                                                   | -<br>-<br>-                     | -<br>-<br>-<br>-                |                                 | -<br>-<br>-<br>-                  | -<br>-<br>-<br>-                       | -<br>-<br>-<br>-                | -<br>-<br>-<br>-                  | -<br>-<br>-<br>-                | -<br>-<br>-<br>-<br>-           | -<br>-<br>-<br>-                  | -<br>-<br>-<br>-<br>-           | -<br>-<br>-<br>-                                                          | -                          |
| No. of replacement buses required  No. of Tow Trucks Dispatched within 10 mins  No. of tow trucks (or suitable alternative) required                                                                                                                                                                                                                                                                                                                                                            | -<br>-<br>-<br>-<br>-<br>Jul    | -<br>-<br>-<br>-<br>-<br>Aug    | -<br>-<br>-<br>-<br>-<br>Sep    | -<br>-<br>-<br>-<br>-<br>-<br>Oct | -<br>-<br>-<br>-<br>-<br>-<br>-<br>Nov | -<br>-<br>-<br>-<br>-<br>Dec    | -<br>-<br>-<br>-<br>-<br>Jan      | -<br>-<br>-<br>-<br>-<br>Feb    | -<br>-<br>-<br>-<br>-<br>Mar    | -<br>-<br>-<br>-<br>-<br>Apr      | -<br>-<br>-<br>-<br>-<br>May    | -<br>-<br>-<br>-<br>-<br>Jun                                              | -                          |
| No. of replacement buses required No. of Tow Trucks Dispatched within 10 mins No. of tow trucks (or suitable alternative) required  No. advised to TMC within 5 mins                                                                                                                                                                                                                                                                                                                            | -<br>-<br>-<br>-<br>-<br>Jul    | -<br>-<br>-<br>-<br>-<br>Aug    | -<br>-<br>-<br>-<br>-<br>Sep    | -<br>-<br>-<br>-<br>-<br>-<br>Oct | -<br>-<br>-<br>-<br>-<br>Nov           | Dec                             | -<br>-<br>-<br>-<br>-<br>-<br>Jan | -<br>-<br>-<br>-<br>-<br>Feb    | -<br>-<br>-<br>-<br>-<br>Mar    | -<br>-<br>-<br>-<br>-<br>-<br>Apr | -<br>-<br>-<br>-<br>-<br>May    | -<br>-<br>-<br>-                                                          | -<br>-<br>-<br>-<br>-      |
| No. of replacement buses required  No. of Tow Trucks Dispatched within 10 mins  No. of tow trucks (or suitable alternative) required                                                                                                                                                                                                                                                                                                                                                            | -<br>-<br>-<br>-<br>-<br>Jul    | -<br>-<br>-<br>-<br>-<br>Aug    | -<br>-<br>-<br>-<br>-<br>Sep    | -<br>-<br>-<br>-<br>-<br>Oct      | -<br>-<br>-<br>-<br>-<br>-<br>Nov      | Dec                             | -<br>-<br>-<br>-<br>-<br>Jan      | -<br>-<br>-<br>-<br>-<br>Feb    | -<br>-<br>-<br>-<br>-<br>Mar    | -<br>-<br>-<br>-<br>-<br>-<br>Apr | -<br>-<br>-<br>-<br>-<br>May    | -<br>-<br>-<br>-                                                          | -                          |
| No. of replacement buses required No. of Tow Trucks Dispatched within 10 mins No. of tow trucks (or suitable alternative) required  No. advised to TMC within 5 mins No. of replacement buses required No. of tow trucks (or suitable alternative) required KPI                                                                                                                                                                                                                                 | 95%                             | 95%                             | 95%                             | 95%                               | 95%                                    | 95%                             | 95%                               | 95%                             | 95%                             | 95%                               | 95%                             | -<br>-<br>-<br>-<br>-<br>Jun                                              | -                          |
| No. of replacement buses required No. of Tow Trucks Dispatched within 10 mins No. of tow trucks (or suitable alternative) required  No. advised to TMC within 5 mins No. of replacement buses required No. of tow trucks (or suitable alternative) required KPI Result - Number advised to TMC within 5 mins                                                                                                                                                                                    | 95%<br>Yes                      | 95%<br>Yes                      | 95%<br>Yes                      | 95%<br>Yes                        | 95%<br>Yes                             | 95%<br>Yes                      | 95%<br>Yes                        | 95%<br>Yes                      | 95%<br>Yes                      | 95%<br>Yes                        | 95%<br>Yes                      | -<br>-<br>-<br>-<br>-<br>Jun<br>95%<br>Yes                                | -                          |
| No. of replacement buses required No. of Tow Trucks Dispatched within 10 mins No. of tow trucks (or suitable alternative) required  No. advised to TMC within 5 mins No. of replacement buses required No. of tow trucks (or suitable alternative) required KPI Result - Number advised to TMC within 5 mins Result - No. of replacement buses required                                                                                                                                         | 95%<br>Yes<br>Yes               | 95%<br>Yes<br>Yes               | 95%<br>Yes<br>Yes               | 95%<br>Yes<br>Yes                 | 95%<br>Yes<br>Yes                      | 95%<br>Yes<br>Yes               | 95%<br>Yes<br>Yes                 | 95%<br>Yes<br>Yes               | 95%<br>Yes<br>Yes               | 95%<br>Yes<br>Yes                 | 95%<br>Yes<br>Yes               | -<br>-<br>-<br>-<br>-<br>Jun<br>95%<br>Yes<br>Yes                         | -                          |
| No. of replacement buses required No. of Tow Trucks Dispatched within 10 mins No. of tow trucks (or suitable alternative) required  No. advised to TMC within 5 mins No. of replacement buses required No. of tow trucks (or suitable alternative) required KPI Result - Number advised to TMC within 5 mins                                                                                                                                                                                    | 95%<br>Yes                      | 95%<br>Yes                      | 95%<br>Yes                      | 95%<br>Yes                        | 95%<br>Yes                             | 95%<br>Yes                      | 95%<br>Yes                        | 95%<br>Yes                      | 95%<br>Yes                      | 95%<br>Yes                        | 95%<br>Yes                      | -<br>-<br>-<br>-<br>-<br>Jun<br>95%<br>Yes                                | -                          |
| No. of replacement buses required No. of Tow Trucks Dispatched within 10 mins No. of tow trucks (or suitable alternative) required  No. advised to TMC within 5 mins No. of replacement buses required No. of tow trucks (or suitable alternative) required KPI Result - Number advised to TMC within 5 mins Result - No. of replacement buses required                                                                                                                                         | 95%<br>Yes<br>Yes               | 95%<br>Yes<br>Yes               | 95%<br>Yes<br>Yes               | 95%<br>Yes<br>Yes                 | 95%<br>Yes<br>Yes                      | 95%<br>Yes<br>Yes               | 95%<br>Yes<br>Yes                 | 95%<br>Yes<br>Yes               | 95%<br>Yes<br>Yes               | 95%<br>Yes<br>Yes                 | 95%<br>Yes<br>Yes               | -<br>-<br>-<br>-<br>-<br>Jun<br>95%<br>Yes<br>Yes                         | -<br>-<br>-<br>-<br>-<br>- |
| No. of replacement buses required No. of Tow Trucks Dispatched within 10 mins No. of tow trucks (or suitable alternative) required  No. advised to TMC within 5 mins No. of replacement buses required No. of tow trucks (or suitable alternative) required KPI Result - Number advised to TMC within 5 mins Result - No. of replacement buses required Result - No. of tow trucks (or suitable alternative) required  Reporting Number of Reports Required                                     | 95%<br>Yes<br>Yes<br>Yes        | 95%<br>Yes<br>Yes<br>Yes        | 95%<br>Yes<br>Yes<br>Yes        | 95%<br>Yes<br>Yes<br>Yes          | 95%<br>Yes<br>Yes<br>Yes               | 95%<br>Yes<br>Yes<br>Yes        | 95%<br>Yes<br>Yes<br>Yes          | 95%<br>Yes<br>Yes<br>Yes        | 95%<br>Yes<br>Yes<br>Yes        | 95%<br>Yes<br>Yes<br>Yes          | 95%<br>Yes<br>Yes<br>Yes        | Jun  95% Yes Yes Yes                                                      | Annual                     |
| No. of replacement buses required No. of Tow Trucks Dispatched within 10 mins No. of tow trucks (or suitable alternative) required  No. advised to TMC within 5 mins No. of replacement buses required No. of tow trucks (or suitable alternative) required KPI Result - Number advised to TMC within 5 mins Result - No. of replacement buses required Result - No. of tow trucks (or suitable alternative) required Result - No. of tow trucks (or suitable alternative) required             | 95%<br>Yes<br>Yes<br>Yes<br>Jul | 95%<br>Yes<br>Yes<br>Yes<br>Aug | 95%<br>Yes<br>Yes<br>Yes<br>Sep | 95%<br>Yes<br>Yes<br>Yes<br>Oct   | 95%<br>Yes<br>Yes<br>Yes<br>Nov        | 95%<br>Yes<br>Yes<br>Yes<br>Dec | 95%<br>Yes<br>Yes<br>Yes<br>Jan   | 95%<br>Yes<br>Yes<br>Yes<br>Feb | 95%<br>Yes<br>Yes<br>Yes<br>Mar | 95%<br>Yes<br>Yes<br>Yes<br>Apr   | 95%<br>Yes<br>Yes<br>Yes<br>May | -<br>-<br>-<br>-<br>-<br>Jun<br>95%<br>Yes<br>Yes<br>Yes<br>Jun<br>-<br>- | Annual                     |
| No. of replacement buses required No. of Tow Trucks Dispatched within 10 mins No. of tow trucks (or suitable alternative) required  No. advised to TMC within 5 mins No. of replacement buses required No. of tow trucks (or suitable alternative) required KPI Result - Number advised to TMC within 5 mins Result - No. of replacement buses required Result - No. of tow trucks (or suitable alternative) required  Reporting Number of Reports Required Number of Reports Submitted On Time | 95%<br>Yes<br>Yes<br>Yes        | 95%<br>Yes<br>Yes<br>Yes        | 95%<br>Yes<br>Yes<br>Yes        | 95%<br>Yes<br>Yes<br>Yes          | 95%<br>Yes<br>Yes<br>Yes               | 95%<br>Yes<br>Yes<br>Yes<br>Dec | 95%<br>Yes<br>Yes<br>Yes<br>Jan   | 95%<br>Yes<br>Yes<br>Yes<br>Feb | 95%<br>Yes<br>Yes<br>Yes<br>Mar | 95%<br>Yes<br>Yes<br>Yes          | 95%<br>Yes<br>Yes<br>Yes        | Jun  95% Yes Yes Yes Jun                                                  | Annual -                   |
| No. of replacement buses required No. of Tow Trucks Dispatched within 10 mins No. of tow trucks (or suitable alternative) required  No. advised to TMC within 5 mins No. of replacement buses required No. of tow trucks (or suitable alternative) required KPI Result - Number advised to TMC within 5 mins Result - No. of replacement buses required Result - No. of tow trucks (or suitable alternative) required  Reporting Number of Reports Required                                     | 95%<br>Yes<br>Yes<br>Yes<br>Jul | 95%<br>Yes<br>Yes<br>Yes<br>Aug | 95%<br>Yes<br>Yes<br>Yes<br>Sep | 95%<br>Yes<br>Yes<br>Yes<br>Oct   | 95%<br>Yes<br>Yes<br>Yes<br>Nov        | 95%<br>Yes<br>Yes<br>Yes<br>Dec | 95%<br>Yes<br>Yes<br>Yes<br>Jan   | 95%<br>Yes<br>Yes<br>Yes<br>Feb | 95%<br>Yes<br>Yes<br>Yes<br>Mar | 95%<br>Yes<br>Yes<br>Yes<br>Apr   | 95%<br>Yes<br>Yes<br>Yes<br>May | -<br>-<br>-<br>-<br>-<br>Jun<br>95%<br>Yes<br>Yes<br>Yes<br>Jun<br>-<br>- | Annual                     |