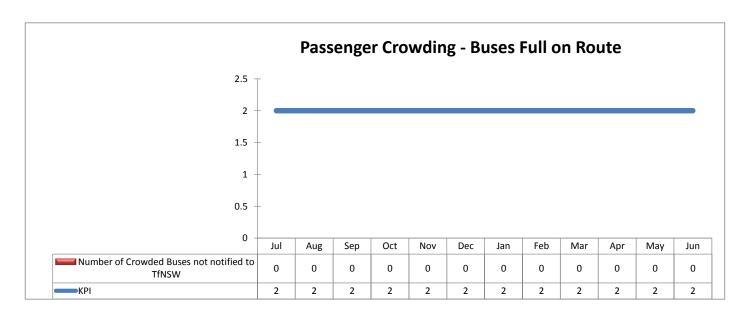

Signed: ..... Operator

| Resolved Within 30 Days                       | 700/                | 700/                | 700/          | 700/          | 700/ | 700/  | 700/ | 700/ | 700/  | 700/       | 700/  | 700/ |        |
|-----------------------------------------------|---------------------|---------------------|---------------|---------------|------|-------|------|------|-------|------------|-------|------|--------|
| KPI - 2 Days                                  | 70%                 | 70%                 | 70%           | 70%           | 70%  | 70%   | 70%  | 70%  | 70%   | 70%        | 70%   | 70%  |        |
| KPI - 30 Days                                 | 95%                 | 95%                 | 95%           | 95%           | 95%  | 95%   | 95%  | 95%  | 95%   | 95%        | 95%   | 95%  |        |
| Result - Resolved Within 2 Days               | Yes                 | Yes                 | Yes           | Yes           | Yes  | Yes   | Yes  | Yes  | Yes   | Yes        | Yes   | Yes  |        |
| Result - Resolved Within 30 Days              | Yes                 | Yes                 | Yes           | Yes           | Yes  | Yes   | Yes  | Yes  | Yes   | Yes        | Yes   | Yes  |        |
|                                               |                     |                     |               |               |      |       |      |      |       |            |       |      |        |
| Customer Response                             | Jul                 | Aug                 | Sep           | Oct           | Nov  | Dec   | Jan  | Feb  | Mar   | Apr        | May   | Jun  | Annual |
| Total Complaints                              | -                   | -                   | -             | -             | -    | -     | -    | -    | -     | -          | -     | -    | -      |
| Responded to Within 2 Days                    | -                   | -                   | -             | -             | -    | -     | -    | -    | -     | -          | -     | -    | -      |
|                                               | Jul                 | Aug                 | Sep           | Oct           | Nov  | Dec   | Jan  | Feb  | Mar   | Apr        | May   | Jun  |        |
| Responded to Within 2 Days                    |                     |                     |               |               |      |       |      |      |       |            |       |      |        |
| KPI                                           | 100%                | 100%                | 100%          | 100%          | 100% | 100%  | 100% | 100% | 100%  | 100%       | 100%  | 100% |        |
| Result - Responded to Within 2 Days           | Yes                 | Yes                 | Yes           | Yes           | Yes  | Yes   | Yes  | Yes  | Yes   | Yes        | Yes   | Yes  |        |
|                                               |                     |                     |               |               |      |       |      |      |       |            |       |      |        |
| Customer Complaint / Enquiries Database       | Jul                 | Aug                 | Sep           | Oct           | Nov  | Dec   | Jan  | Feb  | Mar   | Apr        | May   | Jun  | Annual |
| Total Complaints/Enquiries                    | -                   | -                   |               | -             | -    | -     | -    | -    | -     | ' <u>-</u> | -     | -    | -      |
| Recorded in 131500 Database                   | _                   | _                   | _             | _             | _    | _     | _    | _    | _     | _          | _     | _    | _      |
| 110001dcd III 101000 Dalabaso                 | Jul                 | Aug                 | Sep           | Oct           | Nov  | Dec   | Jan  | Feb  | Mar   | Apr        | May   | Jun  |        |
| Included In 131500 Database                   | Jui                 | Aug                 | Сер           | - 501         | 1400 | 200   | Jan  | 1 00 | iviai | 7.61       | iviay | ouri |        |
|                                               | 100%                | 100%                | 100%          | 100%          | 100% | 1000/ | 100% | 100% | 100%  | 100%       | 100%  | 100% |        |
| KPI                                           |                     |                     |               |               |      | 100%  |      |      |       |            |       |      |        |
| Result - Included In 131500 Database          | Yes                 | Yes                 | Yes           | Yes           | Yes  | Yes   | Yes  | Yes  | Yes   | Yes        | Yes   | Yes  |        |
|                                               |                     |                     |               |               |      |       |      |      |       |            |       |      |        |
| <u>Customer Satisfaction</u>                  |                     |                     |               |               | •    |       |      |      |       |            |       |      |        |
| Number of passengers surveyed                 | 0                   | 0                   | 0             | 0             | 0    | 0     | 0    | 0    | 0     | 0          | 0     | 0    | -      |
| Number of surveyed passengers satisfied       | 0                   | 0                   | 0             | 0             | 0    | 0     | 0    | 0    | 0     | 0          | 0     | 0    |        |
|                                               | Jul                 | Aug                 | Sep           | Oct           | Nov  | Dec   | Jan  | Feb  | Mar   | Apr        | May   | Jun  | Annual |
| outcome                                       |                     |                     |               |               |      |       |      |      |       |            |       |      |        |
| KPI                                           | 85%                 | 85%                 | 85%           | 85%           | 85%  | 85%   | 85%  | 85%  | 85%   | 85%        | 85%   | 85%  |        |
| Result - Customer Satisfaction                | Yes                 | Yes                 | Yes           | Yes           | Yes  | Yes   | Yes  | Yes  | Yes   | Yes        | Yes   | Yes  |        |
|                                               |                     |                     |               |               |      |       |      |      |       |            |       |      |        |
| Passenger Crowding                            | Jul                 | Aug                 | Sep           | Oct           | Nov  | Dec   | Jan  | Feb  | Mar   | Apr        | May   | Jun  | Annual |
| Number of Crowded Buses not notified to TfNSW | 0                   | 0                   | 0             | 0             | 0    | 0     | 0    | 0    | 0     | 0          | 0     | 0    | -      |
| KPI                                           | 2                   | 2                   | 2             | 2             | 2    | 2     |      | 2    | 2     | 2          | 2     | 2    |        |
| Result - Passenger Crowding                   | Yes                 | Yes                 | Yes           | Yes           | Yes  | Yes   | Yes  | Yes  | Yes   | Yes        | Yes   | Yes  |        |
|                                               |                     |                     |               |               |      |       |      |      |       |            |       |      |        |
| Passenger Information                         | Jul                 | Aug                 | Sep           | Oct           | Nov  | Dec   | Jan  | Feb  | Mar   | Apr        | May   | Jun  | Annual |
| Number of passengers surveyed                 | 0                   | 0                   | 0             | 0             | 0    | 0     | 0    | 0    | 0     | 0          | 0     | 0    | -      |
| Number of surveyed passengers satisfied       | 0                   | 0                   | 0             | 0             | 0    | 0     | 0    | 0    | 0     | 0          | 0     | 0    | -      |
|                                               | Jul                 | Aug                 | Sep           | Oct           | Nov  | Dec   | Jan  | Feb  | Mar   | Apr        | May   | Jun  |        |
| outcome                                       |                     | Ğ                   | ·             |               |      |       |      |      |       | ·          |       |      |        |
| KPI                                           | 95%                 | 95%                 | 95%           | 95%           | 95%  | 95%   | 95%  | 95%  | 95%   | 95%        | 95%   | 95%  |        |
| Result - Passenger Information                | Yes                 | Yes                 | Yes           | Yes           | Yes  | Yes   | Yes  | Yes  | Yes   | Yes        | Yes   | Yes  |        |
|                                               |                     |                     |               |               |      |       |      |      |       |            |       |      |        |
| Bus Presentation                              | Q1                  | Q2                  | Q3            | Q4            |      |       |      |      |       |            |       |      |        |
| Number of Passengers Surveyed                 | ٠.                  | -                   | ٠.            | ٠             |      |       |      |      |       |            |       |      |        |
| Number of Buses Inspected                     | _                   | _                   | _             | _             |      |       |      |      |       |            |       |      |        |
| Number of Buses inspected                     |                     |                     |               |               |      |       |      |      |       |            |       |      |        |
|                                               | Q1                  | Q2                  | Q3            | Q4            |      |       |      |      |       |            |       |      |        |
| Nimber of comment of comment of the desired   | QΊ                  | QΖ                  | ЦS            | <b>Q4</b>     |      |       |      |      |       |            |       |      |        |
| Number of surveyed passengers satisfied       | -                   | -                   | -             | -             |      |       |      |      |       |            |       |      |        |
| Number of buses passing inspection            | -                   | -                   | -             | -             |      |       |      |      |       |            |       |      |        |
|                                               | 0.4                 |                     |               |               |      |       |      |      |       |            |       |      |        |
|                                               | Q1                  | Q2                  | Q3            | Q4            |      |       |      |      |       |            |       |      |        |
| Surveyed Passengers Satisfied                 | Q1                  | Q2                  | Q3            | Q4            |      |       |      |      |       |            |       |      |        |
| Buses Passing Inspection                      |                     |                     |               |               |      |       |      |      |       |            |       |      |        |
| •                                             | Q1<br>95.00%<br>Yes | Q2<br>95.00%<br>Yes | 95.00%<br>Yes | 95.00%<br>Yes |      |       |      |      |       |            |       |      |        |