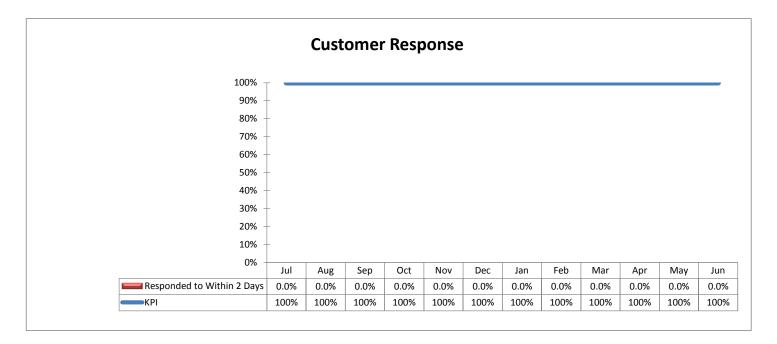

Signed: ..... Operator

| Resolved Within 30 Days                       | 700/                | 700/                | 700/          | 700/          | 700/ | 700/  | 700/ | 700/ | 700/  | 700/       | 700/  | 700/ |        |
|-----------------------------------------------|---------------------|---------------------|---------------|---------------|------|-------|------|------|-------|------------|-------|------|--------|
| KPI - 2 Days                                  | 70%                 | 70%                 | 70%           | 70%           | 70%  | 70%   | 70%  | 70%  | 70%   | 70%        | 70%   | 70%  |        |
| KPI - 30 Days                                 | 95%                 | 95%                 | 95%           | 95%           | 95%  | 95%   | 95%  | 95%  | 95%   | 95%        | 95%   | 95%  |        |
| Result - Resolved Within 2 Days               | Yes                 | Yes                 | Yes           | Yes           | Yes  | Yes   | Yes  | Yes  | Yes   | Yes        | Yes   | Yes  |        |
| Result - Resolved Within 30 Days              | Yes                 | Yes                 | Yes           | Yes           | Yes  | Yes   | Yes  | Yes  | Yes   | Yes        | Yes   | Yes  |        |
|                                               |                     |                     |               |               |      |       |      |      |       |            |       |      |        |
| Customer Response                             | Jul                 | Aug                 | Sep           | Oct           | Nov  | Dec   | Jan  | Feb  | Mar   | Apr        | May   | Jun  | Annual |
| Total Complaints                              | -                   | -                   | -             | -             | -    | -     | -    | -    | -     | -          | -     | -    | -      |
| Responded to Within 2 Days                    | -                   | -                   | -             | -             | -    | -     | -    | -    | -     | -          | -     | -    | -      |
|                                               | Jul                 | Aug                 | Sep           | Oct           | Nov  | Dec   | Jan  | Feb  | Mar   | Apr        | May   | Jun  |        |
| Responded to Within 2 Days                    |                     |                     |               |               |      |       |      |      |       |            |       |      |        |
| KPI                                           | 100%                | 100%                | 100%          | 100%          | 100% | 100%  | 100% | 100% | 100%  | 100%       | 100%  | 100% |        |
| Result - Responded to Within 2 Days           | Yes                 | Yes                 | Yes           | Yes           | Yes  | Yes   | Yes  | Yes  | Yes   | Yes        | Yes   | Yes  |        |
|                                               |                     |                     |               |               |      |       |      |      |       |            |       |      |        |
| Customer Complaint / Enquiries Database       | Jul                 | Aug                 | Sep           | Oct           | Nov  | Dec   | Jan  | Feb  | Mar   | Apr        | May   | Jun  | Annual |
| Total Complaints/Enquiries                    | -                   | -                   |               | -             | -    | -     | -    | -    | -     | ' <u>-</u> | -     | -    | -      |
| Recorded in 131500 Database                   | _                   | _                   | _             | _             | _    | _     | _    | _    | _     | _          | _     | _    | _      |
| 110001dcd III 101000 Dalabaso                 | Jul                 | Aug                 | Sep           | Oct           | Nov  | Dec   | Jan  | Feb  | Mar   | Apr        | May   | Jun  |        |
| Included In 131500 Database                   | Jui                 | Aug                 | Сер           | - 501         | 1400 | 200   | Jan  | 1 00 | iviai | 7.61       | iviay | ouri |        |
|                                               | 100%                | 100%                | 100%          | 100%          | 100% | 1000/ | 100% | 100% | 100%  | 100%       | 100%  | 100% |        |
| KPI                                           |                     |                     |               |               |      | 100%  |      |      |       |            |       |      |        |
| Result - Included In 131500 Database          | Yes                 | Yes                 | Yes           | Yes           | Yes  | Yes   | Yes  | Yes  | Yes   | Yes        | Yes   | Yes  |        |
|                                               |                     |                     |               |               |      |       |      |      |       |            |       |      |        |
| <u>Customer Satisfaction</u>                  |                     |                     |               |               | •    |       |      |      |       |            |       |      |        |
| Number of passengers surveyed                 | 0                   | 0                   | 0             | 0             | 0    | 0     | 0    | 0    | 0     | 0          | 0     | 0    | -      |
| Number of surveyed passengers satisfied       | 0                   | 0                   | 0             | 0             | 0    | 0     | 0    | 0    | 0     | 0          | 0     | 0    |        |
|                                               | Jul                 | Aug                 | Sep           | Oct           | Nov  | Dec   | Jan  | Feb  | Mar   | Apr        | May   | Jun  | Annual |
| outcome                                       |                     |                     |               |               |      |       |      |      |       |            |       |      |        |
| KPI                                           | 85%                 | 85%                 | 85%           | 85%           | 85%  | 85%   | 85%  | 85%  | 85%   | 85%        | 85%   | 85%  |        |
| Result - Customer Satisfaction                | Yes                 | Yes                 | Yes           | Yes           | Yes  | Yes   | Yes  | Yes  | Yes   | Yes        | Yes   | Yes  |        |
|                                               |                     |                     |               |               |      |       |      |      |       |            |       |      |        |
| Passenger Crowding                            | Jul                 | Aug                 | Sep           | Oct           | Nov  | Dec   | Jan  | Feb  | Mar   | Apr        | May   | Jun  | Annual |
| Number of Crowded Buses not notified to TfNSW | 0                   | 0                   | 0             | 0             | 0    | 0     | 0    | 0    | 0     | 0          | 0     | 0    | -      |
| KPI                                           | 2                   | 2                   | 2             | 2             | 2    | 2     |      | 2    | 2     | 2          | 2     | 2    |        |
| Result - Passenger Crowding                   | Yes                 | Yes                 | Yes           | Yes           | Yes  | Yes   | Yes  | Yes  | Yes   | Yes        | Yes   | Yes  |        |
|                                               |                     |                     |               |               |      |       |      |      |       |            |       |      |        |
| Passenger Information                         | Jul                 | Aug                 | Sep           | Oct           | Nov  | Dec   | Jan  | Feb  | Mar   | Apr        | May   | Jun  | Annual |
| Number of passengers surveyed                 | 0                   | 0                   | 0             | 0             | 0    | 0     | 0    | 0    | 0     | 0          | 0     | 0    | -      |
| Number of surveyed passengers satisfied       | 0                   | 0                   | 0             | 0             | 0    | 0     | 0    | 0    | 0     | 0          | 0     | 0    | -      |
|                                               | Jul                 | Aug                 | Sep           | Oct           | Nov  | Dec   | Jan  | Feb  | Mar   | Apr        | May   | Jun  |        |
| outcome                                       |                     | Ğ                   | ·             |               |      |       |      |      |       | ·          |       |      |        |
| KPI                                           | 95%                 | 95%                 | 95%           | 95%           | 95%  | 95%   | 95%  | 95%  | 95%   | 95%        | 95%   | 95%  |        |
| Result - Passenger Information                | Yes                 | Yes                 | Yes           | Yes           | Yes  | Yes   | Yes  | Yes  | Yes   | Yes        | Yes   | Yes  |        |
|                                               |                     |                     |               |               |      |       |      |      |       |            |       |      |        |
| Bus Presentation                              | Q1                  | Q2                  | Q3            | Q4            |      |       |      |      |       |            |       |      |        |
| Number of Passengers Surveyed                 | ٠.                  | -                   | ٠.            | ٠             |      |       |      |      |       |            |       |      |        |
| Number of Buses Inspected                     | _                   | _                   | _             | _             |      |       |      |      |       |            |       |      |        |
| Number of Buses inspected                     |                     |                     |               |               |      |       |      |      |       |            |       |      |        |
|                                               | Q1                  | Q2                  | Q3            | Q4            |      |       |      |      |       |            |       |      |        |
| Nimber of comment of comment of the desired   | QΊ                  | QΖ                  | ЦS            | <b>Q4</b>     |      |       |      |      |       |            |       |      |        |
| Number of surveyed passengers satisfied       | -                   | -                   | -             | -             |      |       |      |      |       |            |       |      |        |
| Number of buses passing inspection            | -                   | -                   | -             | -             |      |       |      |      |       |            |       |      |        |
|                                               | 0.4                 |                     |               |               |      |       |      |      |       |            |       |      |        |
|                                               | Q1                  | Q2                  | Q3            | Q4            |      |       |      |      |       |            |       |      |        |
| Surveyed Passengers Satisfied                 | Q1                  | Q2                  | Q3            | Q4            |      |       |      |      |       |            |       |      |        |
| Buses Passing Inspection                      |                     |                     |               |               |      |       |      |      |       |            |       |      |        |
| •                                             | Q1<br>95.00%<br>Yes | Q2<br>95.00%<br>Yes | 95.00%<br>Yes | 95.00%<br>Yes |      |       |      |      |       |            |       |      |        |