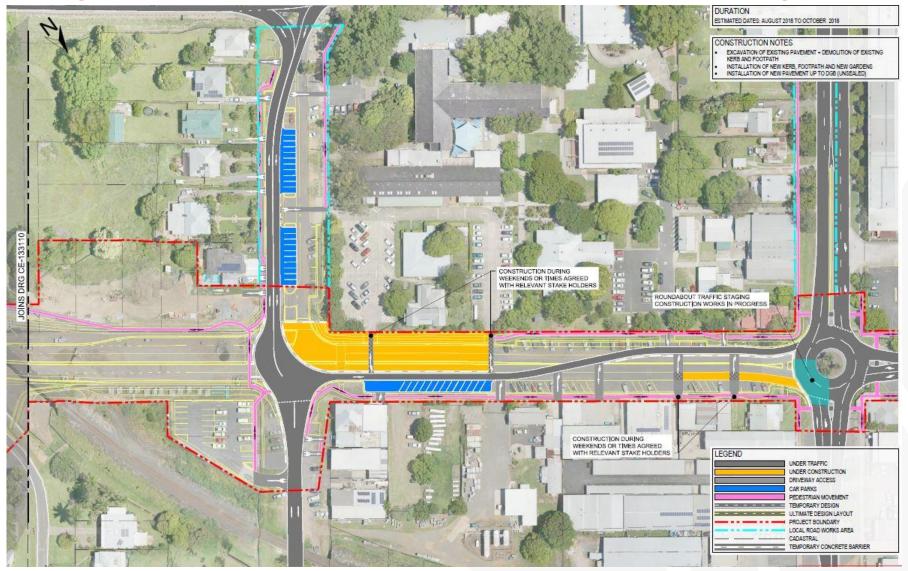

## The new Grafton bridge

#### Grafton Business Liaison Group 29 May 2018





#### May 2018, weather permitting



#### May-June 2018, weather permitting



### June-July 2018, weather permitting



### July-August, weather permitting



#### August-October 2018, weather permitting



#### October-November 2018, weather permitting



# November 2018-February 2019, weather permitting



### Proposed detour signage



#### Proposed business parking signage on barriers with business logo



### Conclusion

- Next meeting
- Other concerns.



Artist's impression of the new Grafton bridge

### **Contact information**

For more information about the project please contact:

**Phone:** 1800 918 759 (toll free)

Email: graftonbridgecommunity@fultonhogan.com.au

Mail: PO Box 546 Grafton NSW 2460

Visit the Community Display Centre at:

- Corner of Duke and Pound streets, Grafton.
- Open Monday to Friday, 8.30am to 4.30pm.