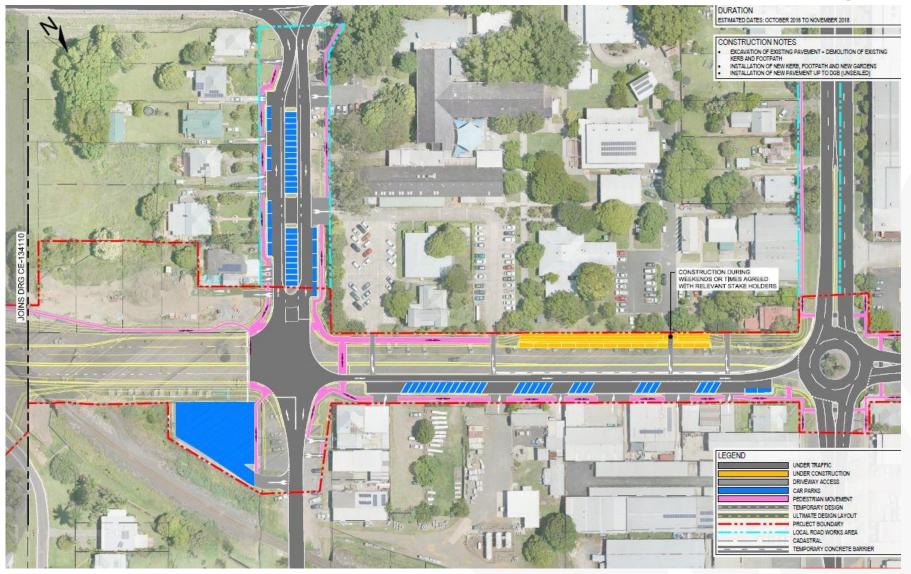

## The new Grafton bridge

#### Grafton Business Liaison Group 29 May 2018





#### May 2018, weather permitting



#### May-June 2018, weather permitting



### June-July 2018, weather permitting



### July-August, weather permitting



#### August-October 2018, weather permitting



#### October-November 2018, weather permitting



# November 2018-February 2019, weather permitting



### Proposed detour signage



#### Proposed business parking signage on barriers with business logo



### Conclusion

- Next meeting
- Other concerns.



Artist's impression of the new Grafton bridge

### **Contact information**

For more information about the project please contact:

**Phone:** 1800 918 759 (toll free)

Email: graftonbridgecommunity@fultonhogan.com.au

Mail: PO Box 546 Grafton NSW 2460

Visit the Community Display Centre at:

- Corner of Duke and Pound streets, Grafton.
- Open Monday to Friday, 8.30am to 4.30pm.