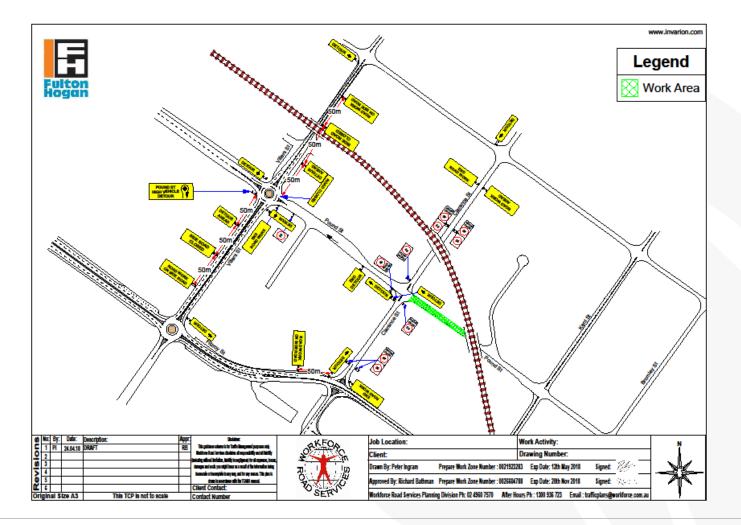

## The new Grafton bridge

#### Grafton Business Liaison Group 29 May 2018





#### May 2018, weather permitting



#### May-June 2018, weather permitting



### June-July 2018, weather permitting



### July-August, weather permitting



#### August-October 2018, weather permitting



#### October-November 2018, weather permitting



# November 2018-February 2019, weather permitting



### Proposed detour signage



#### Proposed business parking signage on barriers with business logo



### Conclusion

- Next meeting
- Other concerns.



Artist's impression of the new Grafton bridge

### **Contact information**

For more information about the project please contact:

**Phone:** 1800 918 759 (toll free)

Email: graftonbridgecommunity@fultonhogan.com.au

Mail: PO Box 546 Grafton NSW 2460

Visit the Community Display Centre at:

- Corner of Duke and Pound streets, Grafton.
- Open Monday to Friday, 8.30am to 4.30pm.