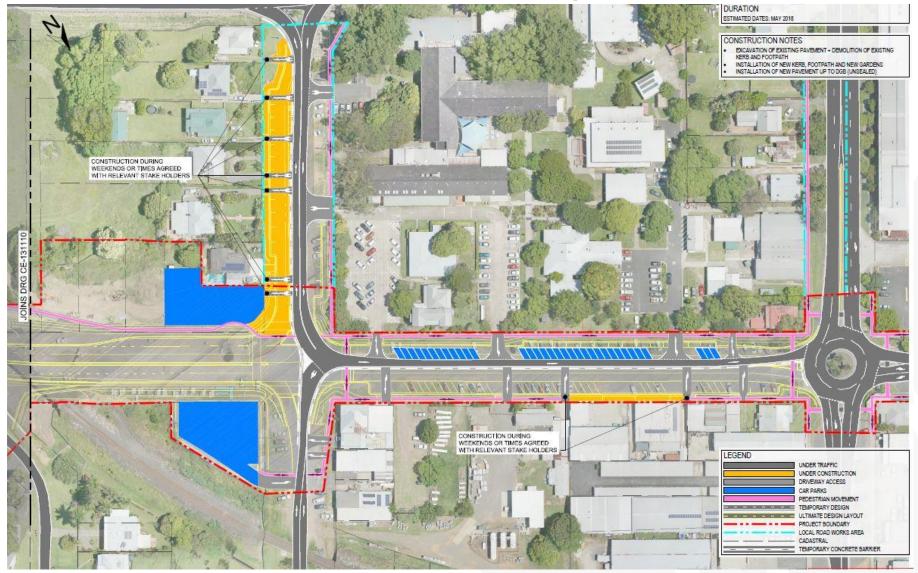

## The new Grafton bridge

#### Grafton Business Liaison Group 29 May 2018





#### May 2018, weather permitting



#### May-June 2018, weather permitting



### June-July 2018, weather permitting



### July-August, weather permitting



#### August-October 2018, weather permitting



#### October-November 2018, weather permitting



# November 2018-February 2019, weather permitting



### Proposed detour signage



#### Proposed business parking signage on barriers with business logo



### Conclusion

- Next meeting
- Other concerns.



Artist's impression of the new Grafton bridge

### **Contact information**

For more information about the project please contact:

**Phone:** 1800 918 759 (toll free)

Email: graftonbridgecommunity@fultonhogan.com.au

Mail: PO Box 546 Grafton NSW 2460

Visit the Community Display Centre at:

- Corner of Duke and Pound streets, Grafton.
- Open Monday to Friday, 8.30