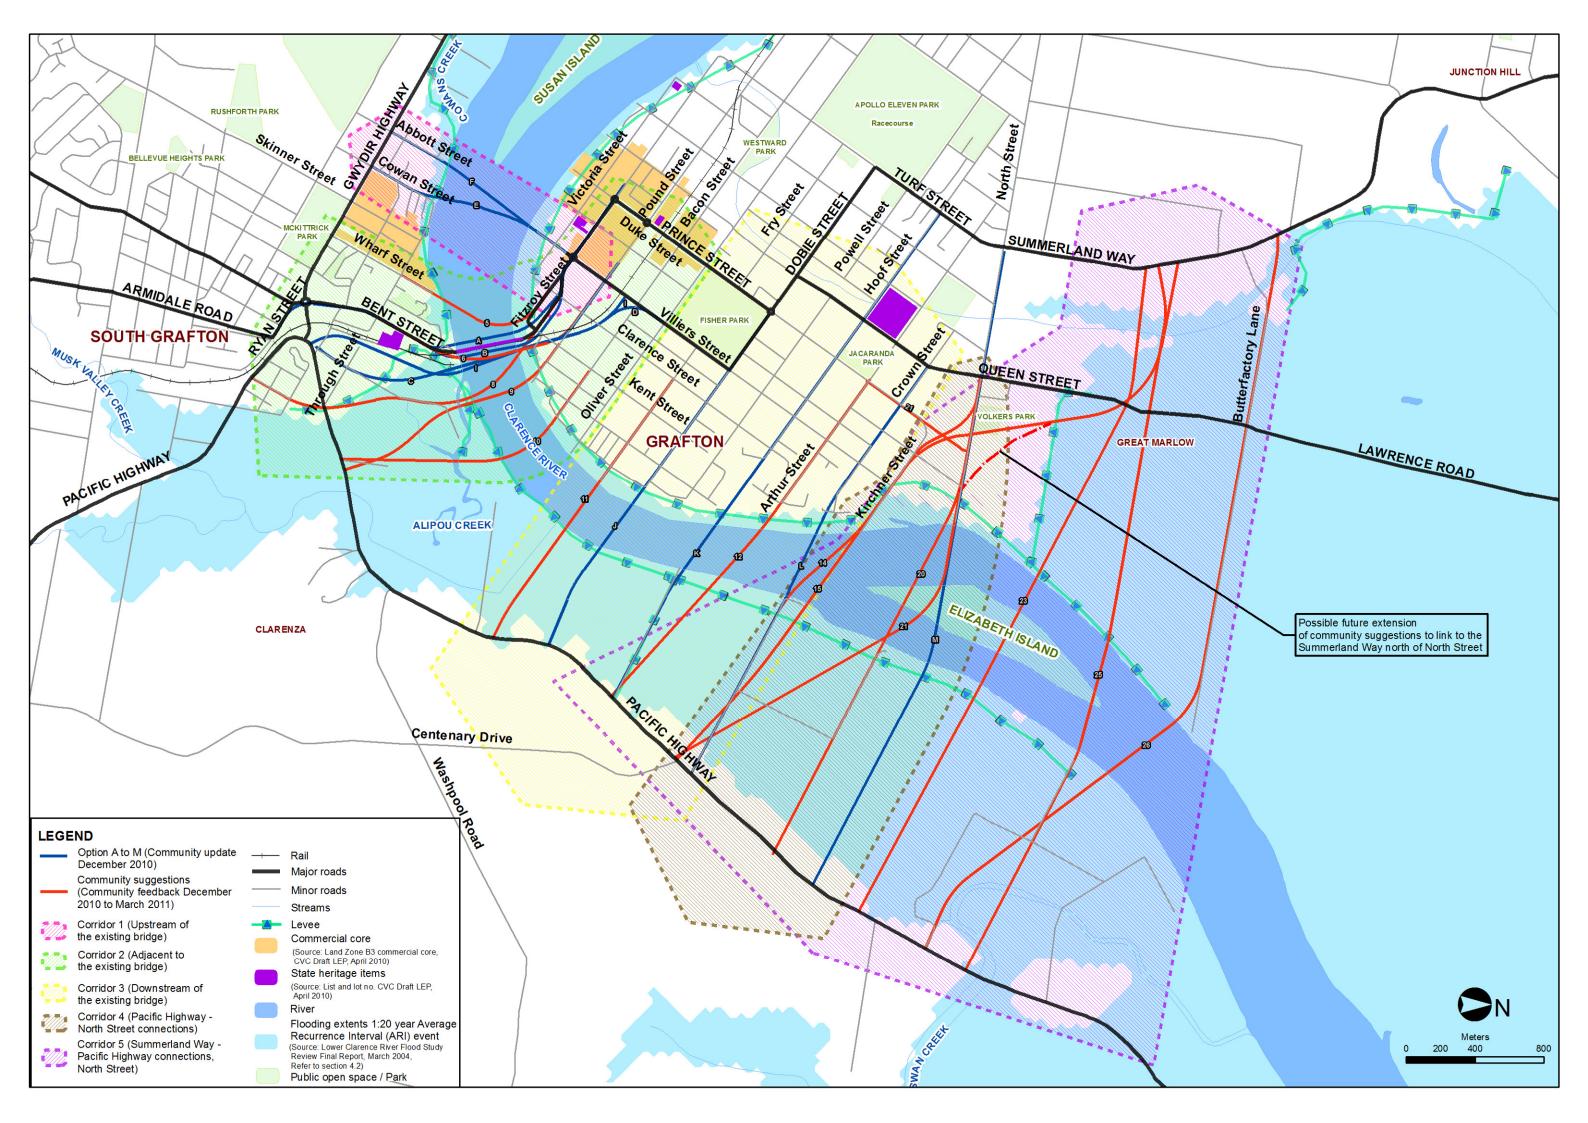

|            | ſ                                                                         | Feasibility Assessment Report Card  |                                    |                               |                            |                            |                                                                                                                                                                                                                                                                                                                                                                                                                                                                                                                                                                                                                                                                                                                                                                                                                                                                                                                                                                                                                                                                                                                                                                                                                                                                                                                                                                                                                                                                                                                                                                                                                                                                                                                                                                                                                                                                                                                                                                                                                                                                                                                                                                                            |                                                                                                                                                                                                                                                                                                                                                                                                                                                                                                                                                                                                                                                                                                                                                                                                                                                                       |
|------------|---------------------------------------------------------------------------|-------------------------------------|------------------------------------|-------------------------------|----------------------------|----------------------------|--------------------------------------------------------------------------------------------------------------------------------------------------------------------------------------------------------------------------------------------------------------------------------------------------------------------------------------------------------------------------------------------------------------------------------------------------------------------------------------------------------------------------------------------------------------------------------------------------------------------------------------------------------------------------------------------------------------------------------------------------------------------------------------------------------------------------------------------------------------------------------------------------------------------------------------------------------------------------------------------------------------------------------------------------------------------------------------------------------------------------------------------------------------------------------------------------------------------------------------------------------------------------------------------------------------------------------------------------------------------------------------------------------------------------------------------------------------------------------------------------------------------------------------------------------------------------------------------------------------------------------------------------------------------------------------------------------------------------------------------------------------------------------------------------------------------------------------------------------------------------------------------------------------------------------------------------------------------------------------------------------------------------------------------------------------------------------------------------------------------------------------------------------------------------------------------|-----------------------------------------------------------------------------------------------------------------------------------------------------------------------------------------------------------------------------------------------------------------------------------------------------------------------------------------------------------------------------------------------------------------------------------------------------------------------------------------------------------------------------------------------------------------------------------------------------------------------------------------------------------------------------------------------------------------------------------------------------------------------------------------------------------------------------------------------------------------------|
|            |                                                                           | es                                  | e                                  |                               |                            |                            |                                                                                                                                                                                                                                                                                                                                                                                                                                                                                                                                                                                                                                                                                                                                                                                                                                                                                                                                                                                                                                                                                                                                                                                                                                                                                                                                                                                                                                                                                                                                                                                                                                                                                                                                                                                                                                                                                                                                                                                                                                                                                                                                                                                            |                                                                                                                                                                                                                                                                                                                                                                                                                                                                                                                                                                                                                                                                                                                                                                                                                                                                       |
| Corridor   |                                                                           | issue                               | land use<br>ts                     | ge                            | s                          |                            |                                                                                                                                                                                                                                                                                                                                                                                                                                                                                                                                                                                                                                                                                                                                                                                                                                                                                                                                                                                                                                                                                                                                                                                                                                                                                                                                                                                                                                                                                                                                                                                                                                                                                                                                                                                                                                                                                                                                                                                                                                                                                                                                                                                            |                                                                                                                                                                                                                                                                                                                                                                                                                                                                                                                                                                                                                                                                                                                                                                                                                                                                       |
|            |                                                                           | ty is                               | lano<br>s                          | Aboriginal Heritage<br>mpacts | i native<br>animals        | Icts                       |                                                                                                                                                                                                                                                                                                                                                                                                                                                                                                                                                                                                                                                                                                                                                                                                                                                                                                                                                                                                                                                                                                                                                                                                                                                                                                                                                                                                                                                                                                                                                                                                                                                                                                                                                                                                                                                                                                                                                                                                                                                                                                                                                                                            |                                                                                                                                                                                                                                                                                                                                                                                                                                                                                                                                                                                                                                                                                                                                                                                                                                                                       |
|            | Suggestion                                                                | g /<br>ilidi                        | act                                | Her                           | ani                        | impacts                    |                                                                                                                                                                                                                                                                                                                                                                                                                                                                                                                                                                                                                                                                                                                                                                                                                                                                                                                                                                                                                                                                                                                                                                                                                                                                                                                                                                                                                                                                                                                                                                                                                                                                                                                                                                                                                                                                                                                                                                                                                                                                                                                                                                                            |                                                                                                                                                                                                                                                                                                                                                                                                                                                                                                                                                                                                                                                                                                                                                                                                                                                                       |
| Cor        |                                                                           | erin<br>ucta                        | se a<br>imp                        | nal<br>s                      | on son                     | gir                        |                                                                                                                                                                                                                                                                                                                                                                                                                                                                                                                                                                                                                                                                                                                                                                                                                                                                                                                                                                                                                                                                                                                                                                                                                                                                                                                                                                                                                                                                                                                                                                                                                                                                                                                                                                                                                                                                                                                                                                                                                                                                                                                                                                                            |                                                                                                                                                                                                                                                                                                                                                                                                                                                                                                                                                                                                                                                                                                                                                                                                                                                                       |
|            |                                                                           | stru                                | d us<br>ing                        | rigi<br>acts                  | acts<br>its a              | din                        |                                                                                                                                                                                                                                                                                                                                                                                                                                                                                                                                                                                                                                                                                                                                                                                                                                                                                                                                                                                                                                                                                                                                                                                                                                                                                                                                                                                                                                                                                                                                                                                                                                                                                                                                                                                                                                                                                                                                                                                                                                                                                                                                                                                            |                                                                                                                                                                                                                                                                                                                                                                                                                                                                                                                                                                                                                                                                                                                                                                                                                                                                       |
|            |                                                                           | Engineering /<br>Constructability i | Land use and laı<br>zoning impacts | Abo<br>mp:                    | Impacts on<br>plants and a | Flooding                   | Comments                                                                                                                                                                                                                                                                                                                                                                                                                                                                                                                                                                                                                                                                                                                                                                                                                                                                                                                                                                                                                                                                                                                                                                                                                                                                                                                                                                                                                                                                                                                                                                                                                                                                                                                                                                                                                                                                                                                                                                                                                                                                                                                                                                                   | Conclusion                                                                                                                                                                                                                                                                                                                                                                                                                                                                                                                                                                                                                                                                                                                                                                                                                                                            |
| Corridor 1 | 1                                                                         |                                     | ,                                  | X                             | X                          |                            | Impacts on Aboriginal heritage and ecology on Susan Island.                                                                                                                                                                                                                                                                                                                                                                                                                                                                                                                                                                                                                                                                                                                                                                                                                                                                                                                                                                                                                                                                                                                                                                                                                                                                                                                                                                                                                                                                                                                                                                                                                                                                                                                                                                                                                                                                                                                                                                                                                                                                                                                                | Does not merit further assessment.                                                                                                                                                                                                                                                                                                                                                                                                                                                                                                                                                                                                                                                                                                                                                                                                                                    |
|            | 2                                                                         | х                                   |                                    |                               |                            | Х                          | Highly skewed bridge (angle of bridge from perpendicular to river) leading to structural complications and potential impacts on navigation and flooding.<br>Constructability complications due to geometry of structure (small radius curves and combinations of curves and straights).                                                                                                                                                                                                                                                                                                                                                                                                                                                                                                                                                                                                                                                                                                                                                                                                                                                                                                                                                                                                                                                                                                                                                                                                                                                                                                                                                                                                                                                                                                                                                                                                                                                                                                                                                                                                                                                                                                    | Does not merit further assessment.                                                                                                                                                                                                                                                                                                                                                                                                                                                                                                                                                                                                                                                                                                                                                                                                                                    |
|            | 3                                                                         |                                     | Х                                  |                               |                            |                            | Impacts on Prince Street (shopping precinct not suitable for through traffic) and impacts on Aboriginal heritage and ecology on Susan Island                                                                                                                                                                                                                                                                                                                                                                                                                                                                                                                                                                                                                                                                                                                                                                                                                                                                                                                                                                                                                                                                                                                                                                                                                                                                                                                                                                                                                                                                                                                                                                                                                                                                                                                                                                                                                                                                                                                                                                                                                                               | Does not merit further assessment.                                                                                                                                                                                                                                                                                                                                                                                                                                                                                                                                                                                                                                                                                                                                                                                                                                    |
|            | 4                                                                         | х                                   | х                                  |                               |                            | х                          | Impacts on Prince Street and Skinner Street (shopping precincts not suitable for through traffic). Highly skewed bridge (angle of bridge from perpendicular to<br>river) leading to structural complications and potential impacts on navigation and flooding. Constructability complications due to geometry of structure<br>(small radius curves and combinations of curves and straights).                                                                                                                                                                                                                                                                                                                                                                                                                                                                                                                                                                                                                                                                                                                                                                                                                                                                                                                                                                                                                                                                                                                                                                                                                                                                                                                                                                                                                                                                                                                                                                                                                                                                                                                                                                                              | Does not merit further assessment.                                                                                                                                                                                                                                                                                                                                                                                                                                                                                                                                                                                                                                                                                                                                                                                                                                    |
|            | 28                                                                        |                                     | Х                                  |                               |                            |                            | Impacts on Prince Street (shopping precinct not suitable for through traffic). Constructability complications due to geometry of structure (small radius curves and combinations of curves and straights).                                                                                                                                                                                                                                                                                                                                                                                                                                                                                                                                                                                                                                                                                                                                                                                                                                                                                                                                                                                                                                                                                                                                                                                                                                                                                                                                                                                                                                                                                                                                                                                                                                                                                                                                                                                                                                                                                                                                                                                 | Does not merit further assessment.                                                                                                                                                                                                                                                                                                                                                                                                                                                                                                                                                                                                                                                                                                                                                                                                                                    |
|            | E                                                                         |                                     |                                    |                               |                            |                            | Feasible.                                                                                                                                                                                                                                                                                                                                                                                                                                                                                                                                                                                                                                                                                                                                                                                                                                                                                                                                                                                                                                                                                                                                                                                                                                                                                                                                                                                                                                                                                                                                                                                                                                                                                                                                                                                                                                                                                                                                                                                                                                                                                                                                                                                  | Suitable for further assessment.                                                                                                                                                                                                                                                                                                                                                                                                                                                                                                                                                                                                                                                                                                                                                                                                                                      |
|            | F<br>5                                                                    |                                     |                                    |                               |                            |                            | Feasible.<br>Feasible.                                                                                                                                                                                                                                                                                                                                                                                                                                                                                                                                                                                                                                                                                                                                                                                                                                                                                                                                                                                                                                                                                                                                                                                                                                                                                                                                                                                                                                                                                                                                                                                                                                                                                                                                                                                                                                                                                                                                                                                                                                                                                                                                                                     | Suitable for further assessment.<br>Suitable for further assessment.                                                                                                                                                                                                                                                                                                                                                                                                                                                                                                                                                                                                                                                                                                                                                                                                  |
|            | 6                                                                         |                                     |                                    |                               |                            |                            | Feasible.                                                                                                                                                                                                                                                                                                                                                                                                                                                                                                                                                                                                                                                                                                                                                                                                                                                                                                                                                                                                                                                                                                                                                                                                                                                                                                                                                                                                                                                                                                                                                                                                                                                                                                                                                                                                                                                                                                                                                                                                                                                                                                                                                                                  | Suitable for further assessment.                                                                                                                                                                                                                                                                                                                                                                                                                                                                                                                                                                                                                                                                                                                                                                                                                                      |
|            | 7                                                                         | Х                                   | Х                                  |                               |                            |                            | Conflict with major infrastructure (Existing Grafton Bridge). Difficulties of complicance with design standards due to grade required to cross over existing<br>Bridge.                                                                                                                                                                                                                                                                                                                                                                                                                                                                                                                                                                                                                                                                                                                                                                                                                                                                                                                                                                                                                                                                                                                                                                                                                                                                                                                                                                                                                                                                                                                                                                                                                                                                                                                                                                                                                                                                                                                                                                                                                    | Does not merit further assessment.                                                                                                                                                                                                                                                                                                                                                                                                                                                                                                                                                                                                                                                                                                                                                                                                                                    |
|            | 8                                                                         |                                     |                                    |                               |                            |                            | Feasible.                                                                                                                                                                                                                                                                                                                                                                                                                                                                                                                                                                                                                                                                                                                                                                                                                                                                                                                                                                                                                                                                                                                                                                                                                                                                                                                                                                                                                                                                                                                                                                                                                                                                                                                                                                                                                                                                                                                                                                                                                                                                                                                                                                                  | Suitable for further assessment.                                                                                                                                                                                                                                                                                                                                                                                                                                                                                                                                                                                                                                                                                                                                                                                                                                      |
| or 2       | 9<br>10                                                                   |                                     |                                    |                               |                            |                            | Feasible.<br>Feasible.                                                                                                                                                                                                                                                                                                                                                                                                                                                                                                                                                                                                                                                                                                                                                                                                                                                                                                                                                                                                                                                                                                                                                                                                                                                                                                                                                                                                                                                                                                                                                                                                                                                                                                                                                                                                                                                                                                                                                                                                                                                                                                                                                                     | Suitable for further assessment.<br>Suitable for further assessment.                                                                                                                                                                                                                                                                                                                                                                                                                                                                                                                                                                                                                                                                                                                                                                                                  |
| Corridor   | A                                                                         |                                     |                                    |                               |                            |                            | Feasible.                                                                                                                                                                                                                                                                                                                                                                                                                                                                                                                                                                                                                                                                                                                                                                                                                                                                                                                                                                                                                                                                                                                                                                                                                                                                                                                                                                                                                                                                                                                                                                                                                                                                                                                                                                                                                                                                                                                                                                                                                                                                                                                                                                                  | Suitable for further assessment.                                                                                                                                                                                                                                                                                                                                                                                                                                                                                                                                                                                                                                                                                                                                                                                                                                      |
| Ŝ          | В                                                                         |                                     |                                    |                               |                            |                            | Feasible.                                                                                                                                                                                                                                                                                                                                                                                                                                                                                                                                                                                                                                                                                                                                                                                                                                                                                                                                                                                                                                                                                                                                                                                                                                                                                                                                                                                                                                                                                                                                                                                                                                                                                                                                                                                                                                                                                                                                                                                                                                                                                                                                                                                  | Suitable for further assessment.                                                                                                                                                                                                                                                                                                                                                                                                                                                                                                                                                                                                                                                                                                                                                                                                                                      |
|            | С                                                                         |                                     |                                    |                               |                            |                            | Feasible.                                                                                                                                                                                                                                                                                                                                                                                                                                                                                                                                                                                                                                                                                                                                                                                                                                                                                                                                                                                                                                                                                                                                                                                                                                                                                                                                                                                                                                                                                                                                                                                                                                                                                                                                                                                                                                                                                                                                                                                                                                                                                                                                                                                  | Suitable for further assessment.                                                                                                                                                                                                                                                                                                                                                                                                                                                                                                                                                                                                                                                                                                                                                                                                                                      |
|            | DG                                                                        | V                                   |                                    |                               |                            |                            | Feasible.<br>Constructability complications due to geometry of structure (small radius curves and combinations of curves and straights).                                                                                                                                                                                                                                                                                                                                                                                                                                                                                                                                                                                                                                                                                                                                                                                                                                                                                                                                                                                                                                                                                                                                                                                                                                                                                                                                                                                                                                                                                                                                                                                                                                                                                                                                                                                                                                                                                                                                                                                                                                                   | Suitable for further assessment.<br>Does not merit further assessment.                                                                                                                                                                                                                                                                                                                                                                                                                                                                                                                                                                                                                                                                                                                                                                                                |
|            | H                                                                         | X                                   |                                    |                               |                            |                            | Traffic lanes on lower deck of existing bridge would not comply with current design standards for clearance, lane width etc.                                                                                                                                                                                                                                                                                                                                                                                                                                                                                                                                                                                                                                                                                                                                                                                                                                                                                                                                                                                                                                                                                                                                                                                                                                                                                                                                                                                                                                                                                                                                                                                                                                                                                                                                                                                                                                                                                                                                                                                                                                                               | Does not ment further assessment.                                                                                                                                                                                                                                                                                                                                                                                                                                                                                                                                                                                                                                                                                                                                                                                                                                     |
|            | I                                                                         |                                     |                                    |                               |                            |                            | Feasible.                                                                                                                                                                                                                                                                                                                                                                                                                                                                                                                                                                                                                                                                                                                                                                                                                                                                                                                                                                                                                                                                                                                                                                                                                                                                                                                                                                                                                                                                                                                                                                                                                                                                                                                                                                                                                                                                                                                                                                                                                                                                                                                                                                                  | Suitable for further assessment.                                                                                                                                                                                                                                                                                                                                                                                                                                                                                                                                                                                                                                                                                                                                                                                                                                      |
| Corridor 3 | 11                                                                        |                                     |                                    |                               |                            |                            | Feasible.                                                                                                                                                                                                                                                                                                                                                                                                                                                                                                                                                                                                                                                                                                                                                                                                                                                                                                                                                                                                                                                                                                                                                                                                                                                                                                                                                                                                                                                                                                                                                                                                                                                                                                                                                                                                                                                                                                                                                                                                                                                                                                                                                                                  | Suitable for further assessment.                                                                                                                                                                                                                                                                                                                                                                                                                                                                                                                                                                                                                                                                                                                                                                                                                                      |
|            | 12                                                                        |                                     |                                    |                               |                            |                            | Feasible.<br>Feasible.                                                                                                                                                                                                                                                                                                                                                                                                                                                                                                                                                                                                                                                                                                                                                                                                                                                                                                                                                                                                                                                                                                                                                                                                                                                                                                                                                                                                                                                                                                                                                                                                                                                                                                                                                                                                                                                                                                                                                                                                                                                                                                                                                                     | Suitable for further assessment.<br>Suitable for further assessment.                                                                                                                                                                                                                                                                                                                                                                                                                                                                                                                                                                                                                                                                                                                                                                                                  |
|            | К                                                                         |                                     |                                    |                               |                            |                            | Feasible.                                                                                                                                                                                                                                                                                                                                                                                                                                                                                                                                                                                                                                                                                                                                                                                                                                                                                                                                                                                                                                                                                                                                                                                                                                                                                                                                                                                                                                                                                                                                                                                                                                                                                                                                                                                                                                                                                                                                                                                                                                                                                                                                                                                  | Suitable for further assessment.                                                                                                                                                                                                                                                                                                                                                                                                                                                                                                                                                                                                                                                                                                                                                                                                                                      |
|            | L                                                                         |                                     |                                    |                               |                            |                            | Feasible.                                                                                                                                                                                                                                                                                                                                                                                                                                                                                                                                                                                                                                                                                                                                                                                                                                                                                                                                                                                                                                                                                                                                                                                                                                                                                                                                                                                                                                                                                                                                                                                                                                                                                                                                                                                                                                                                                                                                                                                                                                                                                                                                                                                  | Suitable for further assessment.                                                                                                                                                                                                                                                                                                                                                                                                                                                                                                                                                                                                                                                                                                                                                                                                                                      |
|            | 13                                                                        |                                     |                                    |                               |                            | Х                          | Highly skewed bridge (angle of bridge from perpendicular to river) leading to structural complications and potential impacts on navigation and flooding.                                                                                                                                                                                                                                                                                                                                                                                                                                                                                                                                                                                                                                                                                                                                                                                                                                                                                                                                                                                                                                                                                                                                                                                                                                                                                                                                                                                                                                                                                                                                                                                                                                                                                                                                                                                                                                                                                                                                                                                                                                   | Does not merit further assessment.                                                                                                                                                                                                                                                                                                                                                                                                                                                                                                                                                                                                                                                                                                                                                                                                                                    |
|            | 15                                                                        | Х                                   |                                    |                               |                            |                            | Feasible. Note Suggestion 14 could be extended through to the Summerland Way along an alignment similar to that of Suggestion 15 between North Street                                                                                                                                                                                                                                                                                                                                                                                                                                                                                                                                                                                                                                                                                                                                                                                                                                                                                                                                                                                                                                                                                                                                                                                                                                                                                                                                                                                                                                                                                                                                                                                                                                                                                                                                                                                                                                                                                                                                                                                                                                      |                                                                                                                                                                                                                                                                                                                                                                                                                                                                                                                                                                                                                                                                                                                                                                                                                                                                       |
|            | 13                                                                        | X                                   |                                    |                               |                            |                            | and the Summerland Way to the north of North Street.                                                                                                                                                                                                                                                                                                                                                                                                                                                                                                                                                                                                                                                                                                                                                                                                                                                                                                                                                                                                                                                                                                                                                                                                                                                                                                                                                                                                                                                                                                                                                                                                                                                                                                                                                                                                                                                                                                                                                                                                                                                                                                                                       | Suitable for further assessment.                                                                                                                                                                                                                                                                                                                                                                                                                                                                                                                                                                                                                                                                                                                                                                                                                                      |
|            |                                                                           | x                                   |                                    |                               |                            | Х                          | and the Summerland Way to the north of North Street.<br>Constructability complications due to geometry of viaduct (small radius curves and combinations of curves and straights). High skew of viaduct may impact<br>on flooding.                                                                                                                                                                                                                                                                                                                                                                                                                                                                                                                                                                                                                                                                                                                                                                                                                                                                                                                                                                                                                                                                                                                                                                                                                                                                                                                                                                                                                                                                                                                                                                                                                                                                                                                                                                                                                                                                                                                                                          | Suitable for further assessment. Does not merit further assessment.                                                                                                                                                                                                                                                                                                                                                                                                                                                                                                                                                                                                                                                                                                                                                                                                   |
| lor 4      | 14                                                                        | ×<br>×<br>×                         | X                                  |                               |                            | X                          | Constructability complications due to geometry of viaduct (small radius curves and combinations of curves and straights). High skew of viaduct may impact<br>on flooding.<br>Conflict with major infrastructure (sewage treatment plant).                                                                                                                                                                                                                                                                                                                                                                                                                                                                                                                                                                                                                                                                                                                                                                                                                                                                                                                                                                                                                                                                                                                                                                                                                                                                                                                                                                                                                                                                                                                                                                                                                                                                                                                                                                                                                                                                                                                                                  |                                                                                                                                                                                                                                                                                                                                                                                                                                                                                                                                                                                                                                                                                                                                                                                                                                                                       |
| Corridor 4 | 14<br>17                                                                  | X<br>X<br>X                         | X                                  |                               |                            | X                          | Constructability complications due to geometry of viaduct (small radius curves and combinations of curves and straights). High skew of viaduct may impact<br>on flooding.                                                                                                                                                                                                                                                                                                                                                                                                                                                                                                                                                                                                                                                                                                                                                                                                                                                                                                                                                                                                                                                                                                                                                                                                                                                                                                                                                                                                                                                                                                                                                                                                                                                                                                                                                                                                                                                                                                                                                                                                                  | Does not merit further assessment.                                                                                                                                                                                                                                                                                                                                                                                                                                                                                                                                                                                                                                                                                                                                                                                                                                    |
| Corridor 4 | 14<br>17<br>18                                                            | X<br>X<br>X                         | X                                  |                               |                            | X                          | Constructability complications due to geometry of viaduct (small radius curves and combinations of curves and straights). High skew of viaduct may impact<br>on flooding.<br>Conflict with major infrastructure (sewage treatment plant).<br>Feasible. Note in the future Locality 20 could be extended through to the Summerland Way along an alignment similar to that of Locality 15 between North<br>Street and the Summerland Way to the north of North Street.<br>Feasible. Skew of viaduct could lead to structural complications and potential impacts on flooding. Design and/or alignment of suggestion may be able to be<br>refined to reduce potential structural complications and flooding impacts. Note in the future Locality 21 could be extended through to the Summerland Way<br>along an alignment similar to that of Locality 15 between North Street and the Summerland Way to the north of North Street.                                                                                                                                                                                                                                                                                                                                                                                                                                                                                                                                                                                                                                                                                                                                                                                                                                                                                                                                                                                                                                                                                                                                                                                                                                                            | Does not merit further assessment.<br>Does not merit further assessment.<br>Suitable for further assessment.                                                                                                                                                                                                                                                                                                                                                                                                                                                                                                                                                                                                                                                                                                                                                          |
| Corridor 4 | 14<br>17<br>18<br>20                                                      | X<br>X<br>X                         | X                                  |                               |                            | X                          | Constructability complications due to geometry of viaduct (small radius curves and combinations of curves and straights). High skew of viaduct may impact<br>on flooding.<br>Conflict with major infrastructure (sewage treatment plant).<br>Feasible. Note in the future Locality 20 could be extended through to the Summerland Way along an alignment similar to that of Locality 15 between North<br>Street and the Summerland Way to the north of North Street.<br>Feasible. Skew of viaduct could lead to structural complications and potential impacts on flooding. Design and/or alignment of suggestion may be able to be<br>refined to reduce potential structural complications and flooding impacts. Note in the future Locality 21 could be extended through to the Summerland Way<br>along an alignment similar to that of Locality 15 between North Street and the Summerland Way to the north of North Street.<br>Feasible. Note in the future Locality M could be extended through to the Summerland Way along an alignment similar to that of Locality 15 between North<br>Street and the Summerland Way to the north of North Street.                                                                                                                                                                                                                                                                                                                                                                                                                                                                                                                                                                                                                                                                                                                                                                                                                                                                                                                                                                                                                                  | Does not merit further assessment.<br>Does not merit further assessment.<br>Suitable for further assessment.                                                                                                                                                                                                                                                                                                                                                                                                                                                                                                                                                                                                                                                                                                                                                          |
| Corridor 4 | 14<br>17<br>18<br>20<br>21                                                | x                                   | X                                  |                               |                            | X                          | Constructability complications due to geometry of viaduct (small radius curves and combinations of curves and straights). High skew of viaduct may impact<br>on flooding.<br>Conflict with major infrastructure (sewage treatment plant).<br>Feasible. Note in the future Locality 20 could be extended through to the Summerland Way along an alignment similar to that of Locality 15 between North<br>Street and the Summerland Way to the north of North Street.<br>Feasible. Skew of viaduct could lead to structural complications and potential impacts on flooding. Design and/or alignment of suggestion may be able to be<br>refined to reduce potential structural complications and flooding impacts. Note in the future Locality 21 could be extended through to the Summerland Way<br>along an alignment similar to that of Locality 15 between North Street and the Summerland Way to the north of North Street.<br>Feasible. Note in the future Locality 15 between North Street and the Summerland Way to the north of North Street.                                                                                                                                                                                                                                                                                                                                                                                                                                                                                                                                                                                                                                                                                                                                                                                                                                                                                                                                                                                                                                                                                                                                      | Does not merit further assessment.<br>Does not merit further assessment.<br>Suitable for further assessment.<br>Suitable for further assessment.                                                                                                                                                                                                                                                                                                                                                                                                                                                                                                                                                                                                                                                                                                                      |
| Corridor 4 | 14<br>17<br>18<br>20<br>21<br>M                                           | x<br>x<br>x                         | X                                  |                               |                            | X                          | Constructability complications due to geometry of viaduct (small radius curves and combinations of curves and straights). High skew of viaduct may impact<br>on flooding.<br>Conflict with major infrastructure (sewage treatment plant).<br>Feasible. Note in the future Locality 20 could be extended through to the Summerland Way along an alignment similar to that of Locality 15 between North<br>Street and the Summerland Way to the north of North Street.<br>Feasible. Skew of viaduct could lead to structural complications and potential impacts on flooding. Design and/or alignment of suggestion may be able to be<br>refined to reduce potential structural complications and flooding impacts. Note in the future Locality 21 could be extended through to the Summerland Way<br>along an alignment similar to that of Locality 15 between North Street and the Summerland Way to the north of North Street.<br>Feasible. Note in the future Locality M could be extended through to the Summerland Way along an alignment similar to that of Locality 15 between North<br>Street and the Summerland Way to the north of North Street.<br>Feasible. Note in the future Locality M could be extended through to the Summerland Way along an alignment similar to that of Locality 15 between North<br>Street and the Summerland Way to the north of North Street.<br>Feasible. Note Locality 15 between North Street.<br>Feasible. Note Locality 15 between North Street.<br>Feasible. Note Locality 15 between North Street and the Summerland Way to the north of North Street could be considered to be an extension of Locality<br>M, 14, 20 and 21.<br>Highly skewed bridge (angle of bridge from perpendicular to river) leading to structural complications and potential impacts on navigation and flooding.<br>Constructability complications due to geometry of structure (small radius curves and combinations of curves and straights).                                                                                                                                                                                                                      | Does not merit further assessment.<br>Does not merit further assessment.<br>Suitable for further assessment.<br>Suitable for further assessment.<br>Suitable for further assessment.                                                                                                                                                                                                                                                                                                                                                                                                                                                                                                                                                                                                                                                                                  |
| 5 Corridor | 14<br>17<br>18<br>20<br>21<br>21<br>M<br>15                               | x<br>x<br>x<br>x                    | X                                  |                               |                            | X<br>X<br>X<br>X           | Constructability complications due to geometry of viaduct (small radius curves and combinations of curves and straights). High skew of viaduct may impact<br>on flooding.<br>Conflict with major infrastructure (sewage treatment plant).<br>Feasible. Note in the future Locality 20 could be extended through to the Summerland Way along an alignment similar to that of Locality 15 between North<br>Street and the Summerland Way to the north of North Street.<br>Feasible. Skew of viaduct could lead to structural complications and potential impacts on flooding. Design and/or alignment of suggestion may be able to be<br>refined to reduce potential structural complications and flooding impacts. Note in the future Locality 21 could be extended through to the Summerland Way<br>along an alignment similar to that of Locality 15 between North Street and the Summerland Way to the north of North Street.<br>Feasible. Note in the future Locality M could be extended through to the Summerland Way along an alignment similar to that of Locality 15 between North<br>Street and the Summerland Way to the north of North Street.<br>Feasible. Note Locality 15 between North Street.<br>Feasible. Note Locality 15 between North Street.<br>Feasible. Note Locality 15 between North Street and the Summerland Way along an alignment similar to that of Locality 15 between North<br>Street and the Summerland Way to the north of North Street.<br>Feasible. Note Locality 15 between North Street and the Summerland Way to the north of North Street could be considered to be an extension of Locality<br>M, 14, 20 and 21.<br>Highly skewed bridge (angle of bridge from perpendicular to river) leading to structural complications and potential impacts on navigation and flooding.<br>Constructability complications due to geometry of structure (small radius curves and combinations of curves and straights).<br>Highly skewed bridge (angle of bridge from perpendicular to river) leading to structural complications. Length of bridge over river and skew potential<br>impacts on navigation and flooding.                                      | Does not merit further assessment.<br>Does not merit further assessment.<br>Suitable for further assessment.<br>Suitable for further assessment.<br>Suitable for further assessment.<br>Suitable for further assessment.                                                                                                                                                                                                                                                                                                                                                                                                                                                                                                                                                                                                                                              |
| 5 Corridor | 14<br>17<br>18<br>20<br>21<br>21<br>M<br>15<br>16                         | x                                   | X                                  |                               |                            | X<br>X<br>X<br>X<br>X      | Constructability complications due to geometry of viaduct (small radius curves and combinations of curves and straights). High skew of viaduct may impact<br>on flooding.<br>Conflict with major infrastructure (sewage treatment plant).<br>Feasible. Note in the future Locality 20 could be extended through to the Summerland Way along an alignment similar to that of Locality 15 between North<br>Street and the Summerland Way to the north of North Street.<br>Feasible. Skew of viaduct could lead to structural complications and potential impacts on flooding. Design and/or alignment of suggestion may be able to be<br>refined to reduce potential structural complications and flooding impacts. Note in the future Locality 21 could be extended through to the Summerland Way<br>along an alignment similar to that of Locality 15 between North Street and the Summerland Way to the north of North Street.<br>Feasible. Note in the future Locality M could be extended through to the Summerland Way along an alignment similar to that of Locality 15 between North<br>Street and the Summerland Way to the north of North Street.<br>Feasible. Note Locality 15 between North Street.<br>Feasible. Note Locality 15 between North Street.<br>Feasible. Note Locality 15 between North Street and the Summerland Way along an alignment similar to that of Locality 15 between North<br>Street and the Summerland Way to the north of North Street.<br>Feasible. Note Locality 15 between North Street and the Summerland Way to the north of North Street could be considered to be an extension of Locality<br>M, 14, 20 and 21.<br>Highly skewed bridge (angle of bridge from perpendicular to river) leading to structural complications and potential impacts on navigation and flooding.<br>Constructability complications due to geometry of structure (small radius curves and combinations of curves and straights).<br>Highly skewed bridge (angle of bridge from perpendicular to river) leading to structural complications. Length of bridge over river and skew potential<br>impacts on navigation and flooding.<br>Highly skewed bridge (angle of br | Does not merit further assessment. Does not merit further assessment. Suitable for further assessment. Suitable for further assessment. Suitable for further assessment. Does not merit further assessment. Does not merit further assessment.                                                                                                                                                                                                                                                                                                                                                                                                                                                                                                                                                                                                                        |
| Corridor   | 14<br>17<br>18<br>20<br>21<br>21<br>M<br>15<br>16<br>19                   | x                                   | X                                  |                               |                            | X<br>X<br>X<br>X<br>X      | Constructability complications due to geometry of viaduct (small radius curves and combinations of curves and straights). High skew of viaduct may impact<br>on flooding.<br>Conflict with major infrastructure (sewage treatment plant).<br>Feasible. Note in the future Locality 20 could be extended through to the Summerland Way along an alignment similar to that of Locality 15 between North<br>Street and the Summerland Way to the north of North Street.<br>Feasible. Skew of viaduct could lead to structural complications and potential impacts on flooding. Design and/or alignment of suggestion may be able to be<br>refined to reduce potential structural complications and flooding impacts. Note in the future Locality 21 could be extended through to the Summerland Way<br>along an alignment similar to that of Locality 15 between North Street and the Summerland Way to the north of North Street.<br>Feasible. Note in the future Locality M could be extended through to the Summerland Way along an alignment similar to that of Locality 15 between North Street<br>and the Summerland Way to the north of North Street.<br>Feasible. Note Locality 15 between North Street and the Summerland Way along an alignment similar to that of Locality 15 between North<br>Street and the Summerland Way to the north of North Street could be considered to be an extension of Locality<br>M, 14, 20 and 21.<br>Highly skewed bridge (angle of bridge from perpendicular to river) leading to structural complications and potential impacts on navigation and flooding.<br>Constructability complications due to geometry of structure (small radius curves and combinations of curves and straights).<br>Highly skewed bridge (angle of bridge from perpendicular to river) leading to structural complications. Length of bridge over river and skew potential<br>impacts on navigation and flooding.<br>Highly skewed bridge (angle of bridge from perpendicular to river) leading to structu | Does not merit further assessment.<br>Does not merit further assessment.<br>Suitable for further assessment.<br>Suitable for further assessment.<br>Suitable for further assessment.<br>Suitable for further assessment.<br>Does not merit further assessment.                                                                                                                                                                                                                                                                                                                                                                                                                                                                                                                                                                                                        |
| 5 Corridor | 14<br>17<br>18<br>20<br>21<br>21<br>M<br>15<br>16<br>16<br>19<br>22<br>23 | x                                   | X                                  |                               |                            | X<br>X<br>X<br>X<br>X      | Constructability complications due to geometry of viaduct (small radius curves and combinations of curves and straights). High skew of viaduct may impact<br>on flooding.<br>Conflict with major infrastructure (sewage treatment plant).<br>Feasible. Note in the future Locality 20 could be extended through to the Summerland Way along an alignment similar to that of Locality 15 between North<br>Street and the Summerland Way to the north of North Street.<br>Feasible. Skew of viaduct could lead to structural complications and potential impacts on flooding. Design and/or alignment of suggestion may be able to be<br>refined to reduce potential structural complications and flooding impacts. Note in the future Locality 21 could be extended through to the Summerland Way<br>along an alignment similar to that of Locality 15 between North Street and the Summerland Way along an alignment similar to that of Locality 15 between North<br>Street and the Summerland Way to the north of North Street.<br>Feasible. Note in the future Locality M could be extended through to the Summerland Way along an alignment similar to that of Locality 15 between North<br>Street and the Summerland Way to the north of North Street.<br>Feasible. Note Locality 15 between North Street and the Summerland Way along an alignment similar to that of Locality 15 between North<br>M, 14, 20 and 21.<br>Highly skewed bridge (angle of bridge from perpendicular to river) leading to structural complications and potential impacts on navigation and flooding.<br>Constructability complications due to geometry of structure (small radius curves and combinations of curves and straights).<br>Highly skewed bridge (angle of bridge from perpendicular to river) leading to structural complications. Length of bridge over river and skew potential<br>impacts on navigation and flooding.<br>Highly skewed bridge and viaduct (angle of structures from perpendicular to river) leading to structural complications. Length of bridge over river and skew potential<br>impacts on navigation and flooding.<br>Highly skewed bridge and viaduct (angle of st    | Does not merit further assessment.         Does not merit further assessment.         Suitable for further assessment.         Does not merit further assessment.         Suitable for further assessment.                                                                                                                                                                                                                                                                 |
| 5 Corridor | 14<br>17<br>18<br>20<br>21<br>21<br>                                      | x<br>x<br>x                         | ×                                  |                               |                            | X<br>X<br>X<br>X<br>X      | Constructability complications due to geometry of viaduct (small radius curves and combinations of curves and straights). High skew of viaduct may impact<br>on flooding.<br>Conflict with major infrastructure (sewage treatment plant).<br>Feasible. Note in the future Locality 20 could be extended through to the Summerland Way along an alignment similar to that of Locality 15 between North<br>Street and the Summerland Way to the north of North Street.<br>Feasible. Skew of viaduct could lead to structural complications and potential impacts on flooding. Design and/or alignment of suggestion may be able to be<br>refined to reduce potential structural complications and flooding impacts. Note in the future Locality 21 could be extended through to the Summerland Way<br>along an alignment similar to that of Locality 15 between North Street and the Summerland Way along an alignment similar to that of Locality 15 between North<br>Street and the Summerland Way to the north of North Street.<br>Feasible. Note in the future Locality M could be extended through to the Summerland Way along an alignment similar to that of Locality 15 between North<br>Street and the Summerland Way to the north of North Street.<br>Feasible. Note Locality 15 between North Street and the Summerland Way to the north of North Street could be considered to be an extension of Locality<br>M, 14, 20 and 21.<br>Highly skewed bridge (angle of bridge from perpendicular to river) leading to structural complications and potential impacts on navigation and flooding.<br>Constructability complications due to geometry of structure (small radius curves and combinations. Length of bridge over river and skew potential<br>impacts on navigation and flooding.<br>Highly skewed bridge (angle of bridge from perpendicular to river) leading to structural complications. Length of bridge over river and skew potential<br>impacts on navigation and flooding.<br>Highly skewed bridge and viaduct (angle of structures from perpendicular to river) leading to structural complications and potential impacts on navigation<br>and flooding.          | Does not merit further assessment.         Does not merit further assessment.         Suitable for further assessment.         Does not merit further assessment.         Does not merit further assessment.         Does not merit further assessment.         Suitable for further assessment.         Does not merit further assessment. |
| 5 Corridor | 14<br>17<br>18<br>20<br>21<br>21<br>M<br>15<br>16<br>16<br>19<br>22<br>23 | x<br>x<br>x                         | ×                                  |                               |                            | x<br>x<br>x<br>x<br>x<br>x | Constructability complications due to geometry of viaduct (small radius curves and combinations of curves and straights). High skew of viaduct may impact<br>on flooding.<br>Conflict with major infrastructure (sewage treatment plant).<br>Feasible. Note in the future Locality 20 could be extended through to the Summerland Way along an alignment similar to that of Locality 15 between North<br>Street and the Summerland Way to the north of North Street.<br>Feasible. Skew of viaduct could lead to structural complications and potential impacts on flooding. Design and/or alignment of suggestion may be able to be<br>refined to reduce potential structural complications and flooding impacts. Note in the future Locality 21 could be extended through to the Summerland Way<br>along an alignment similar to that of Locality 15 between North Street and the Summerland Way along an alignment similar to that of Locality 15 between North<br>Street and the Summerland Way to the north of North Street.<br>Feasible. Note in the future Locality M could be extended through to the Summerland Way along an alignment similar to that of Locality 15 between North<br>Street and the Summerland Way to the north of North Street.<br>Feasible. Note Locality 15 between North Street and the Summerland Way to the north of North Street could be considered to be an extension of Locality<br>M, 14, 20 and 21.<br>Highly skewed bridge (angle of bridge from perpendicular to river) leading to structural complications and potential impacts on navigation and flooding.<br>Constructability complications due to geometry of structure (small radius curves and combinations. Length of bridge over river and skew potential<br>impacts on navigation and flooding.<br>Highly skewed bridge (angle of bridge from perpendicular to river) leading to structural complications. Length of bridge over river and skew potential<br>impacts on navigation and flooding.<br>Highly skewed bridge and viaduct (angle of structures from perpendicular to river) leading to structural complications and potential impacts on navigation<br>and flooding.          | Does not merit further assessment.         Does not merit further assessment.         Suitable for further assessment.         Does not merit further assessment.         Suitable for further assessment.                                                                                                                                                                                                                                                                 |
| 5 Corridor | 14<br>17<br>18<br>20<br>21<br>21<br>                                      | x<br>x<br>x                         | ×                                  |                               |                            | X<br>X<br>X<br>X<br>X<br>X | Constructability complications due to geometry of viaduct (small radius curves and combinations of curves and straights). High skew of viaduct may impact<br>on flooding.<br>Conflict with major infrastructure (sewage treatment plant).<br>Feasible. Note in the future Locality 20 could be extended through to the Summerland Way along an alignment similar to that of Locality 15 between North<br>Street and the Summerland Way to the north of North Street.<br>Feasible. Skew of viaduct could lead to structural complications and potential impacts on flooding. Design and/or alignment of suggestion may be able to be<br>refined to reduce potential structural complications and flooding impacts. Note in the future Locality 21 could be extended through to the Summerland Way<br>along an alignment similar to that of Locality 15 between North Street and the Summerland Way to the north of North Street.<br>Feasible. Note in the future Locality M could be extended through to the Summerland Way along an alignment similar to that of Locality 15 between North<br>Street and the Summerland Way to the north of North Street.<br>Feasible. Note Locality 15 between North Street and the Summerland Way to the north of North Street could be considered to be an extension of Locality<br>M, 14, 20 and 21.<br>Highly skewed bridge (angle of bridge from perpendicular to river) leading to structural complications and potential impacts on navigation and flooding.<br>Constructability complications due to geometry of structure (small radius curves and combinations of curves and straights).<br>Highly skewed bridge (angle of bridge from perpendicular to river) leading to structural complications. Length of bridge over river and skew potential<br>impacts on navigation and flooding.<br>Highly skewed bridge and viaduct (angle of structures from perpendicular to river) leading to structural complications. Length of bridge over river and skew potential<br>impacts on navigation and flooding.<br>Feasible.<br>Note concern over skew of bridge, length of viaduct crossing and need to cross Swan Creek twice.                     | Does not merit further assessment.         Does not merit further assessment.         Suitable for further assessment.         Does not merit further assessment.         Suitable for further assessment.         Suitable for further assessment.         Suitable for further assessment.         Suitable for further assessment.     |