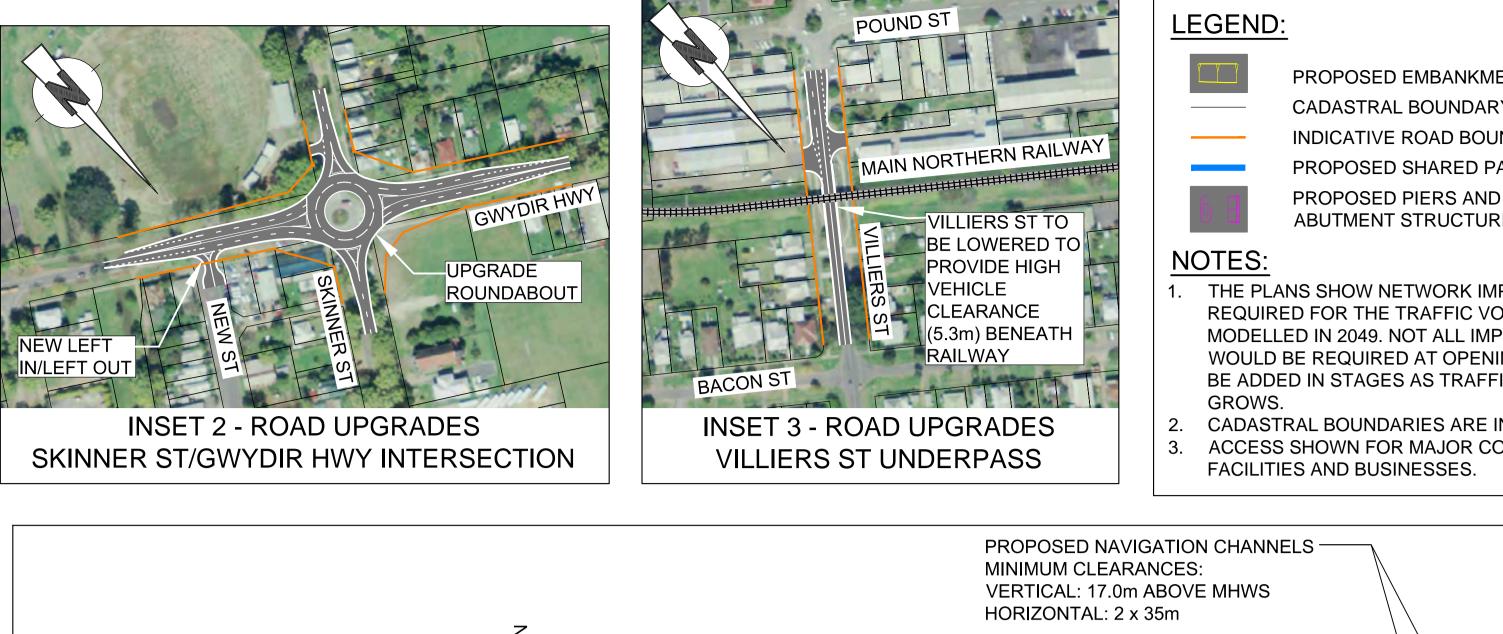

JOIN LINE - SEE INSET 4

MAIN ROAD 83 - SUMMERLAND WAY ADDITIONAL CROSSING OF THE CLARENCE RIVER AT GRAFTON OPTION 15 - PLAN AND LONGITUDINAL SECTION 2 OF 3

| DRAWING |           |
|---------|-----------|
| 8       | OPTION 15 |
|         |           |