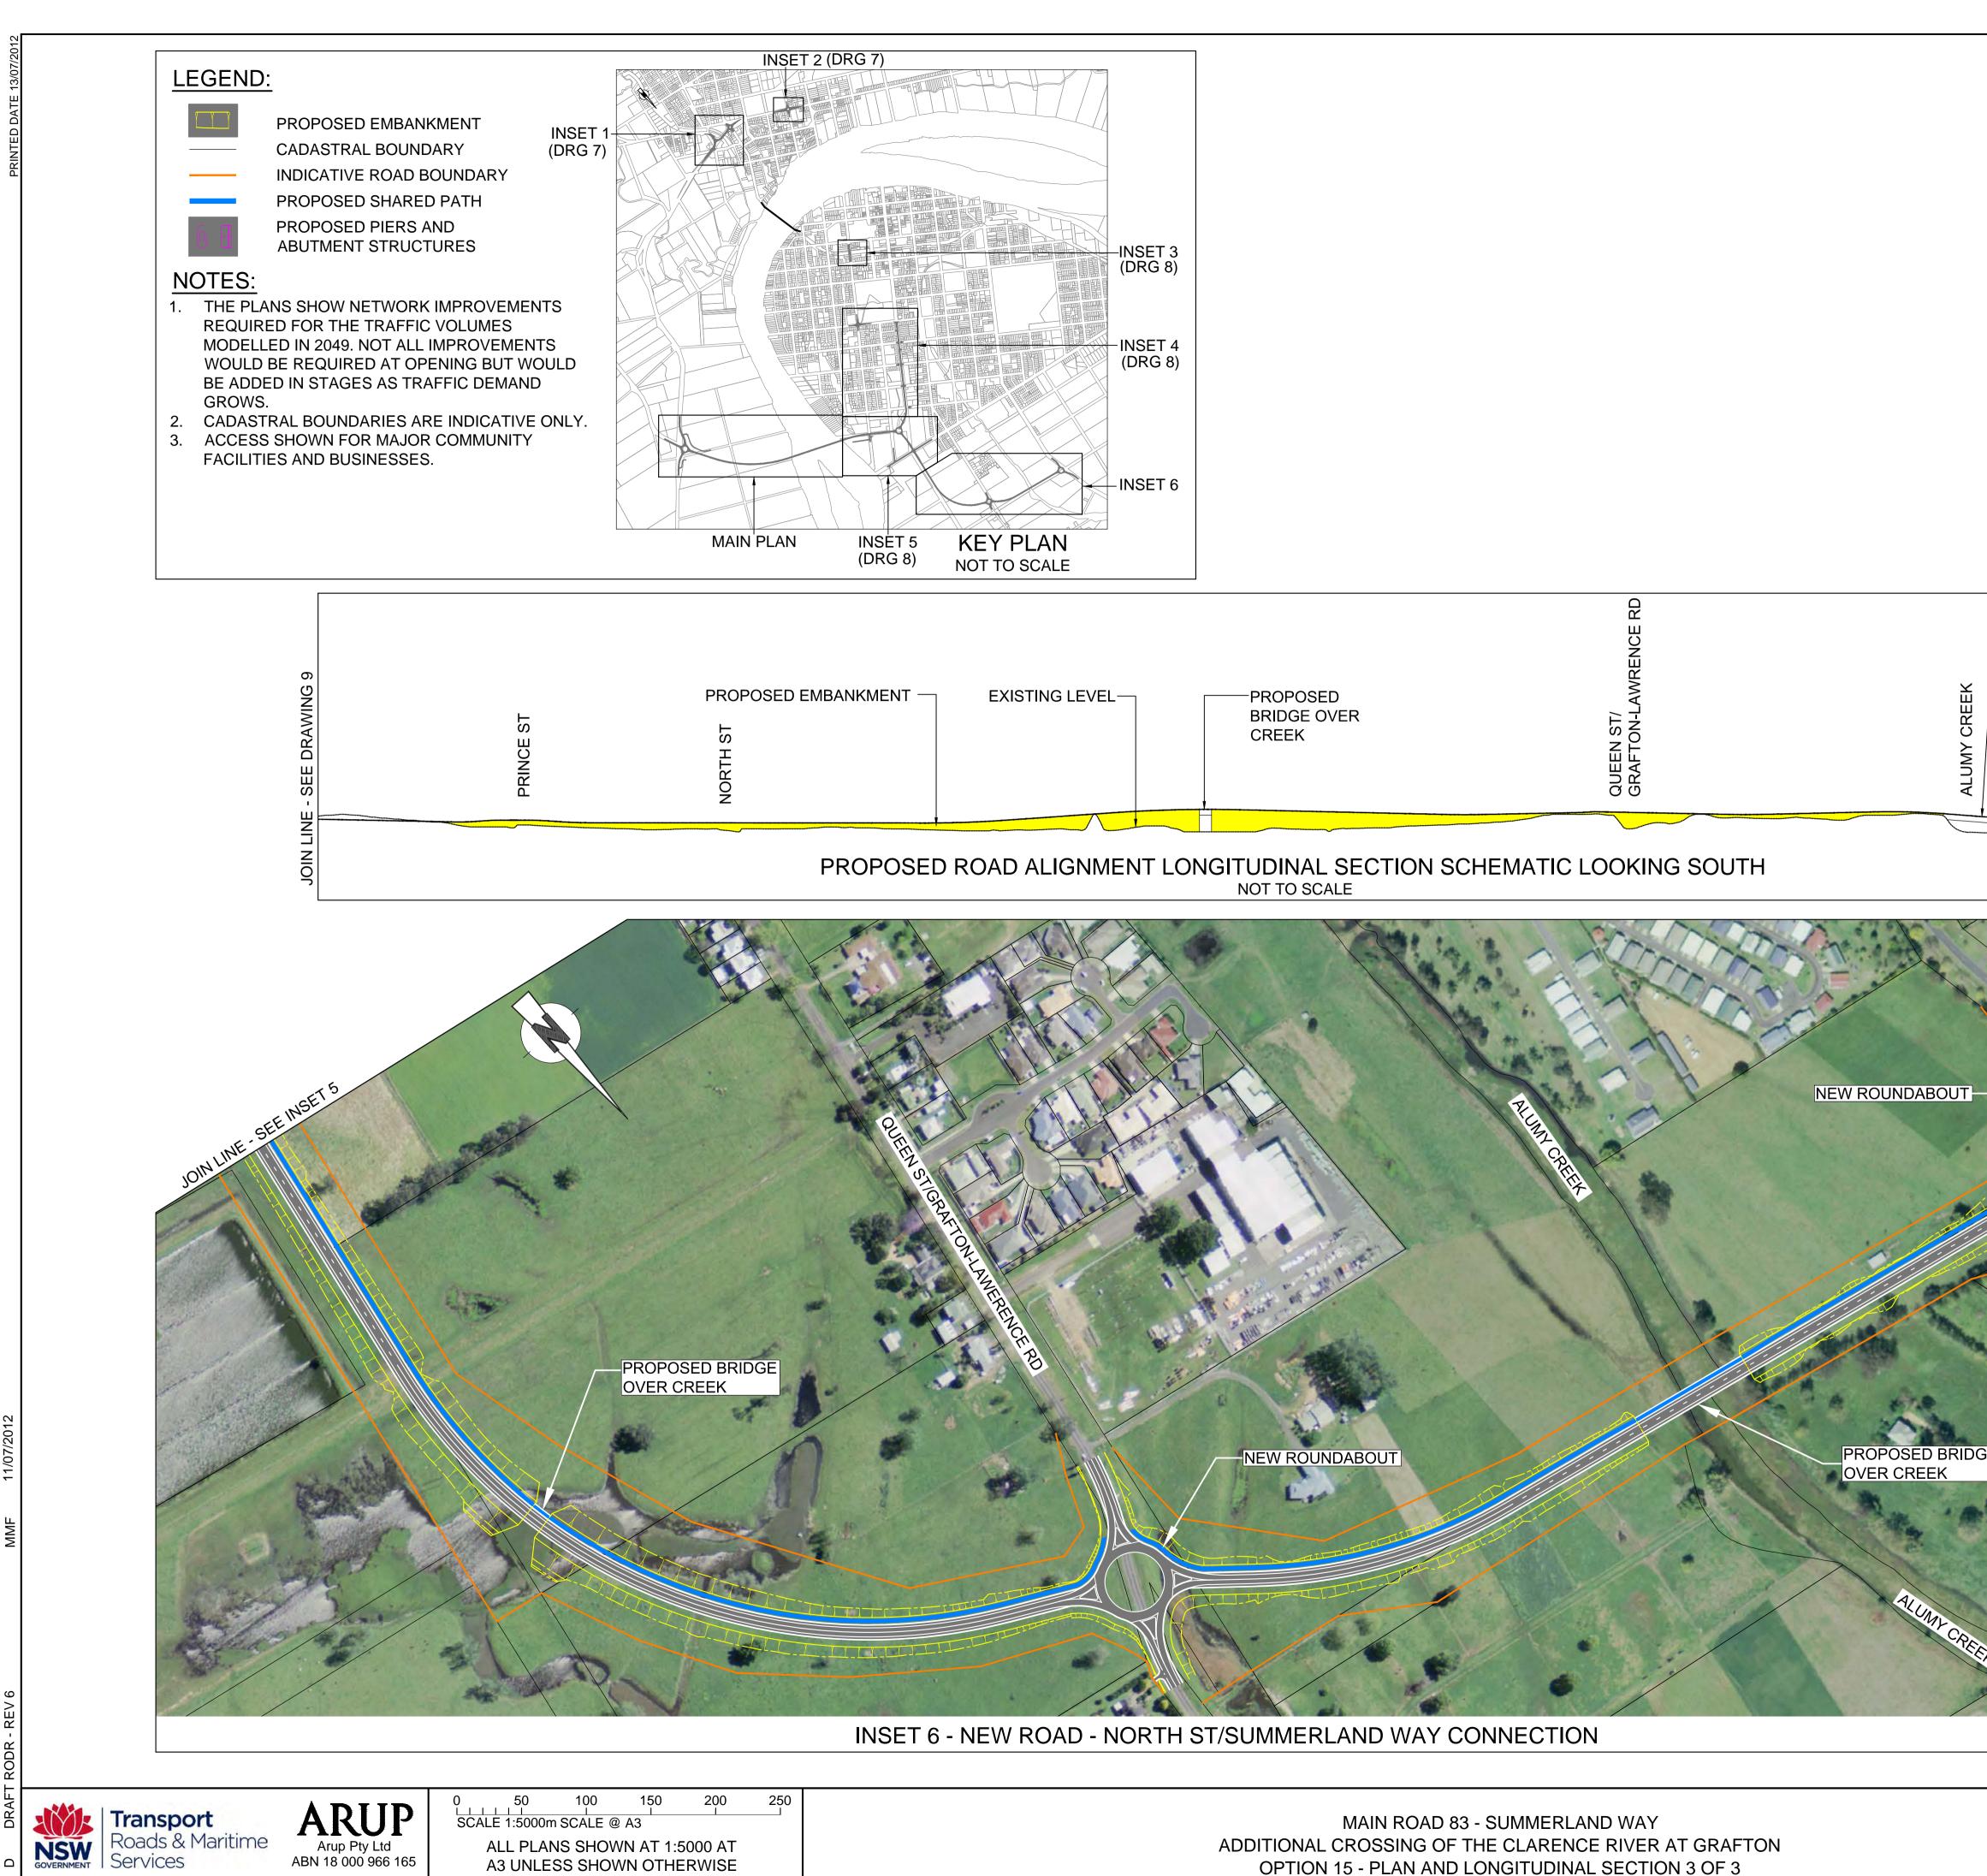

A3 UNLESS SHOWN OTHERWISE

220422\_SK9063.dwg

ADDITIONAL CROSSING OF THE CLARENCE RIVER AT GRAFTON OPTION 15 - PLAN AND LONGITUDINAL SECTION 3 OF 3

| PROPOSED<br>BRIDGE OVER<br>CREEK | SUMMERLAND WAY |
|----------------------------------|----------------|
| <image/>                         |                |

| DRAWING |           |
|---------|-----------|
| 9       | OPTION 15 |
|         |           |