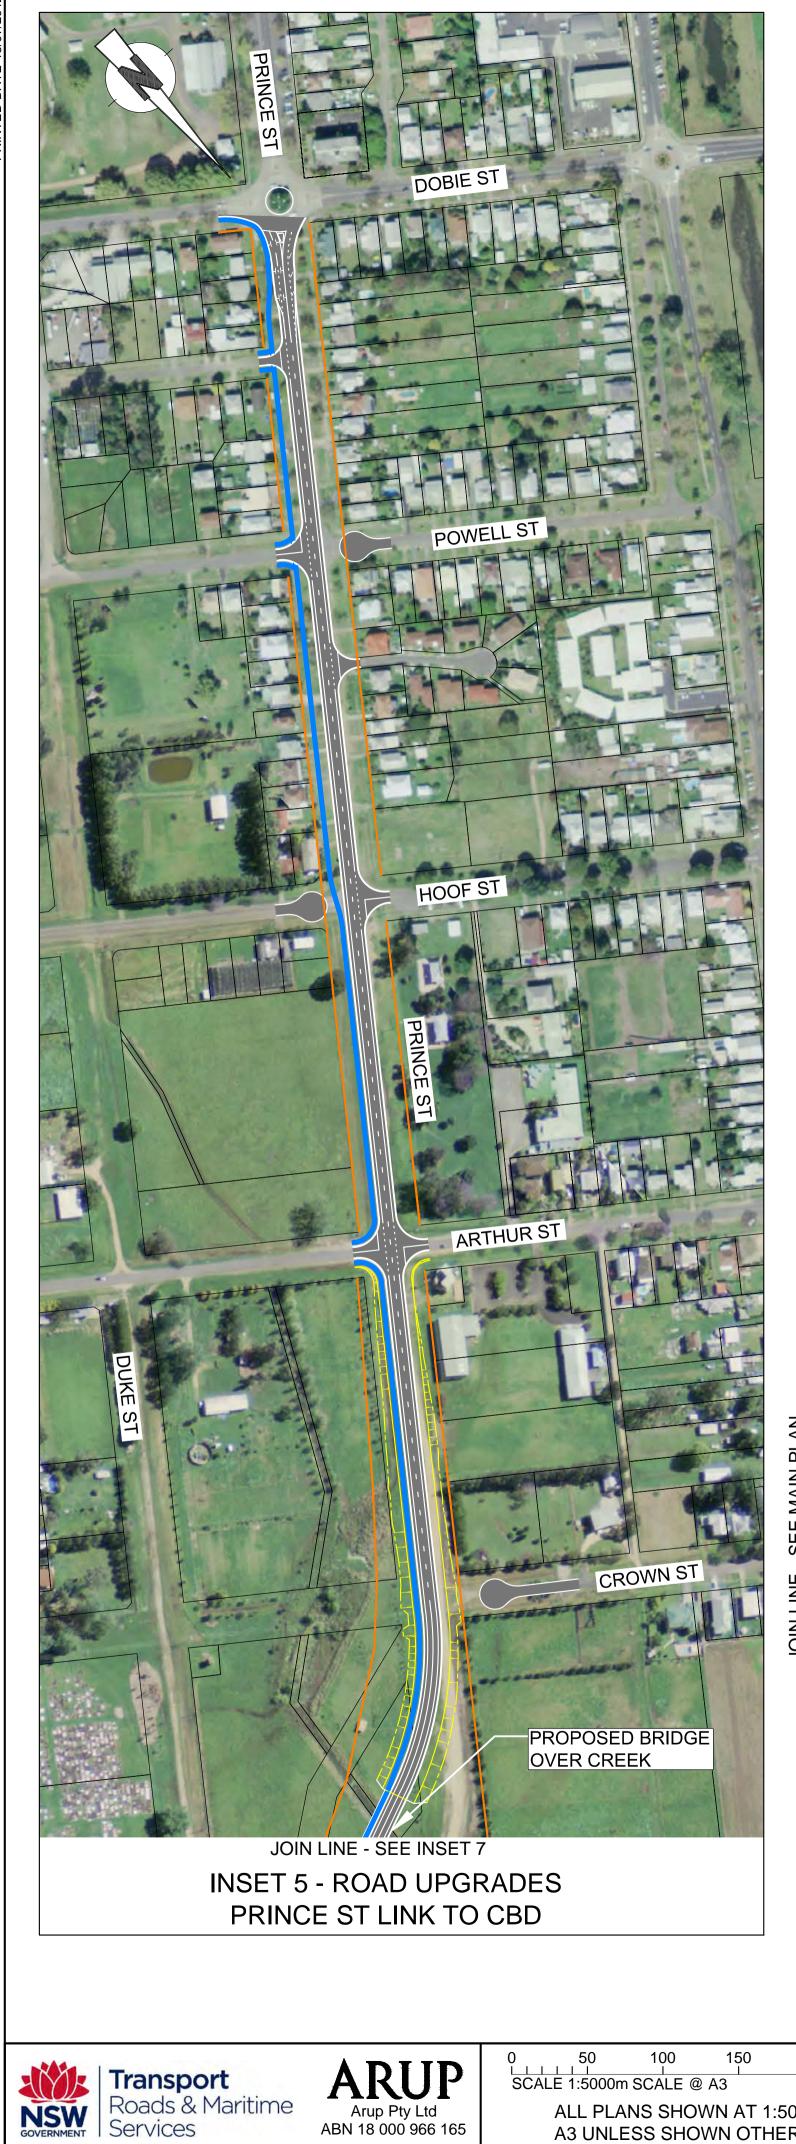

220422\_SK9011.dwg



























- GROWS.





220422\_SK9052.dwg

ALL PLANS SHOWN AT 1:5000 AT A3 UNLESS SHOWN OTHERWISE

200

| BRIDGE | ALUMY CREEK | ALICE ST | DAVEY AVE | DAVEY AVE | TURF ST |
|--------|-------------|----------|-----------|-----------|---------|
|        |             |          |           |           |         |



220422\_SK9061.dwg







220422\_SK9062.dwg

Transport Roads & Maritime **NSW** GOVERNMENT Services

Arup Pty Ltd ABN 18 000 966 165

50 150 200 250 100 SCALE 1:5000m SCALE @ A3 ALL PLANS SHOWN AT 1:5000 AT A3 UNLESS SHOWN OTHERWISE

JOIN LINE - SEE INSET 4



MAIN ROAD 83 - SUMMERLAND WAY ADDITIONAL CROSSING OF THE CLARENCE RIVER AT GRAFTON OPTION 15 - PLAN AND LONGITUDINAL SECTION 2 OF 3

| DRAWING |           |
|---------|-----------|
| 8       | OPTION 15 |
|         |