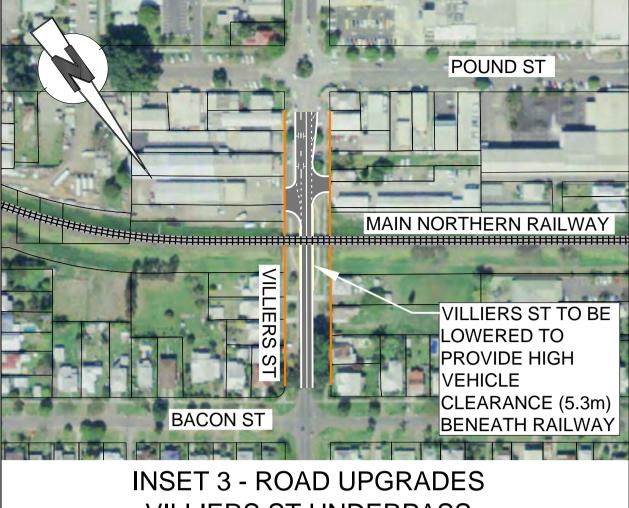

JOIN LINE - SEE INSET 4

MAIN ROAD 83 - SUMMERLAND WAY ADDITIONAL CROSSING OF THE CLARENCE RIVER AT GRAFTON OPTION 15 - PLAN AND LONGITUDINAL SECTION 2 OF 3

| DRAWING |           |
|---------|-----------|
| 8       | OPTION 15 |
|         |           |