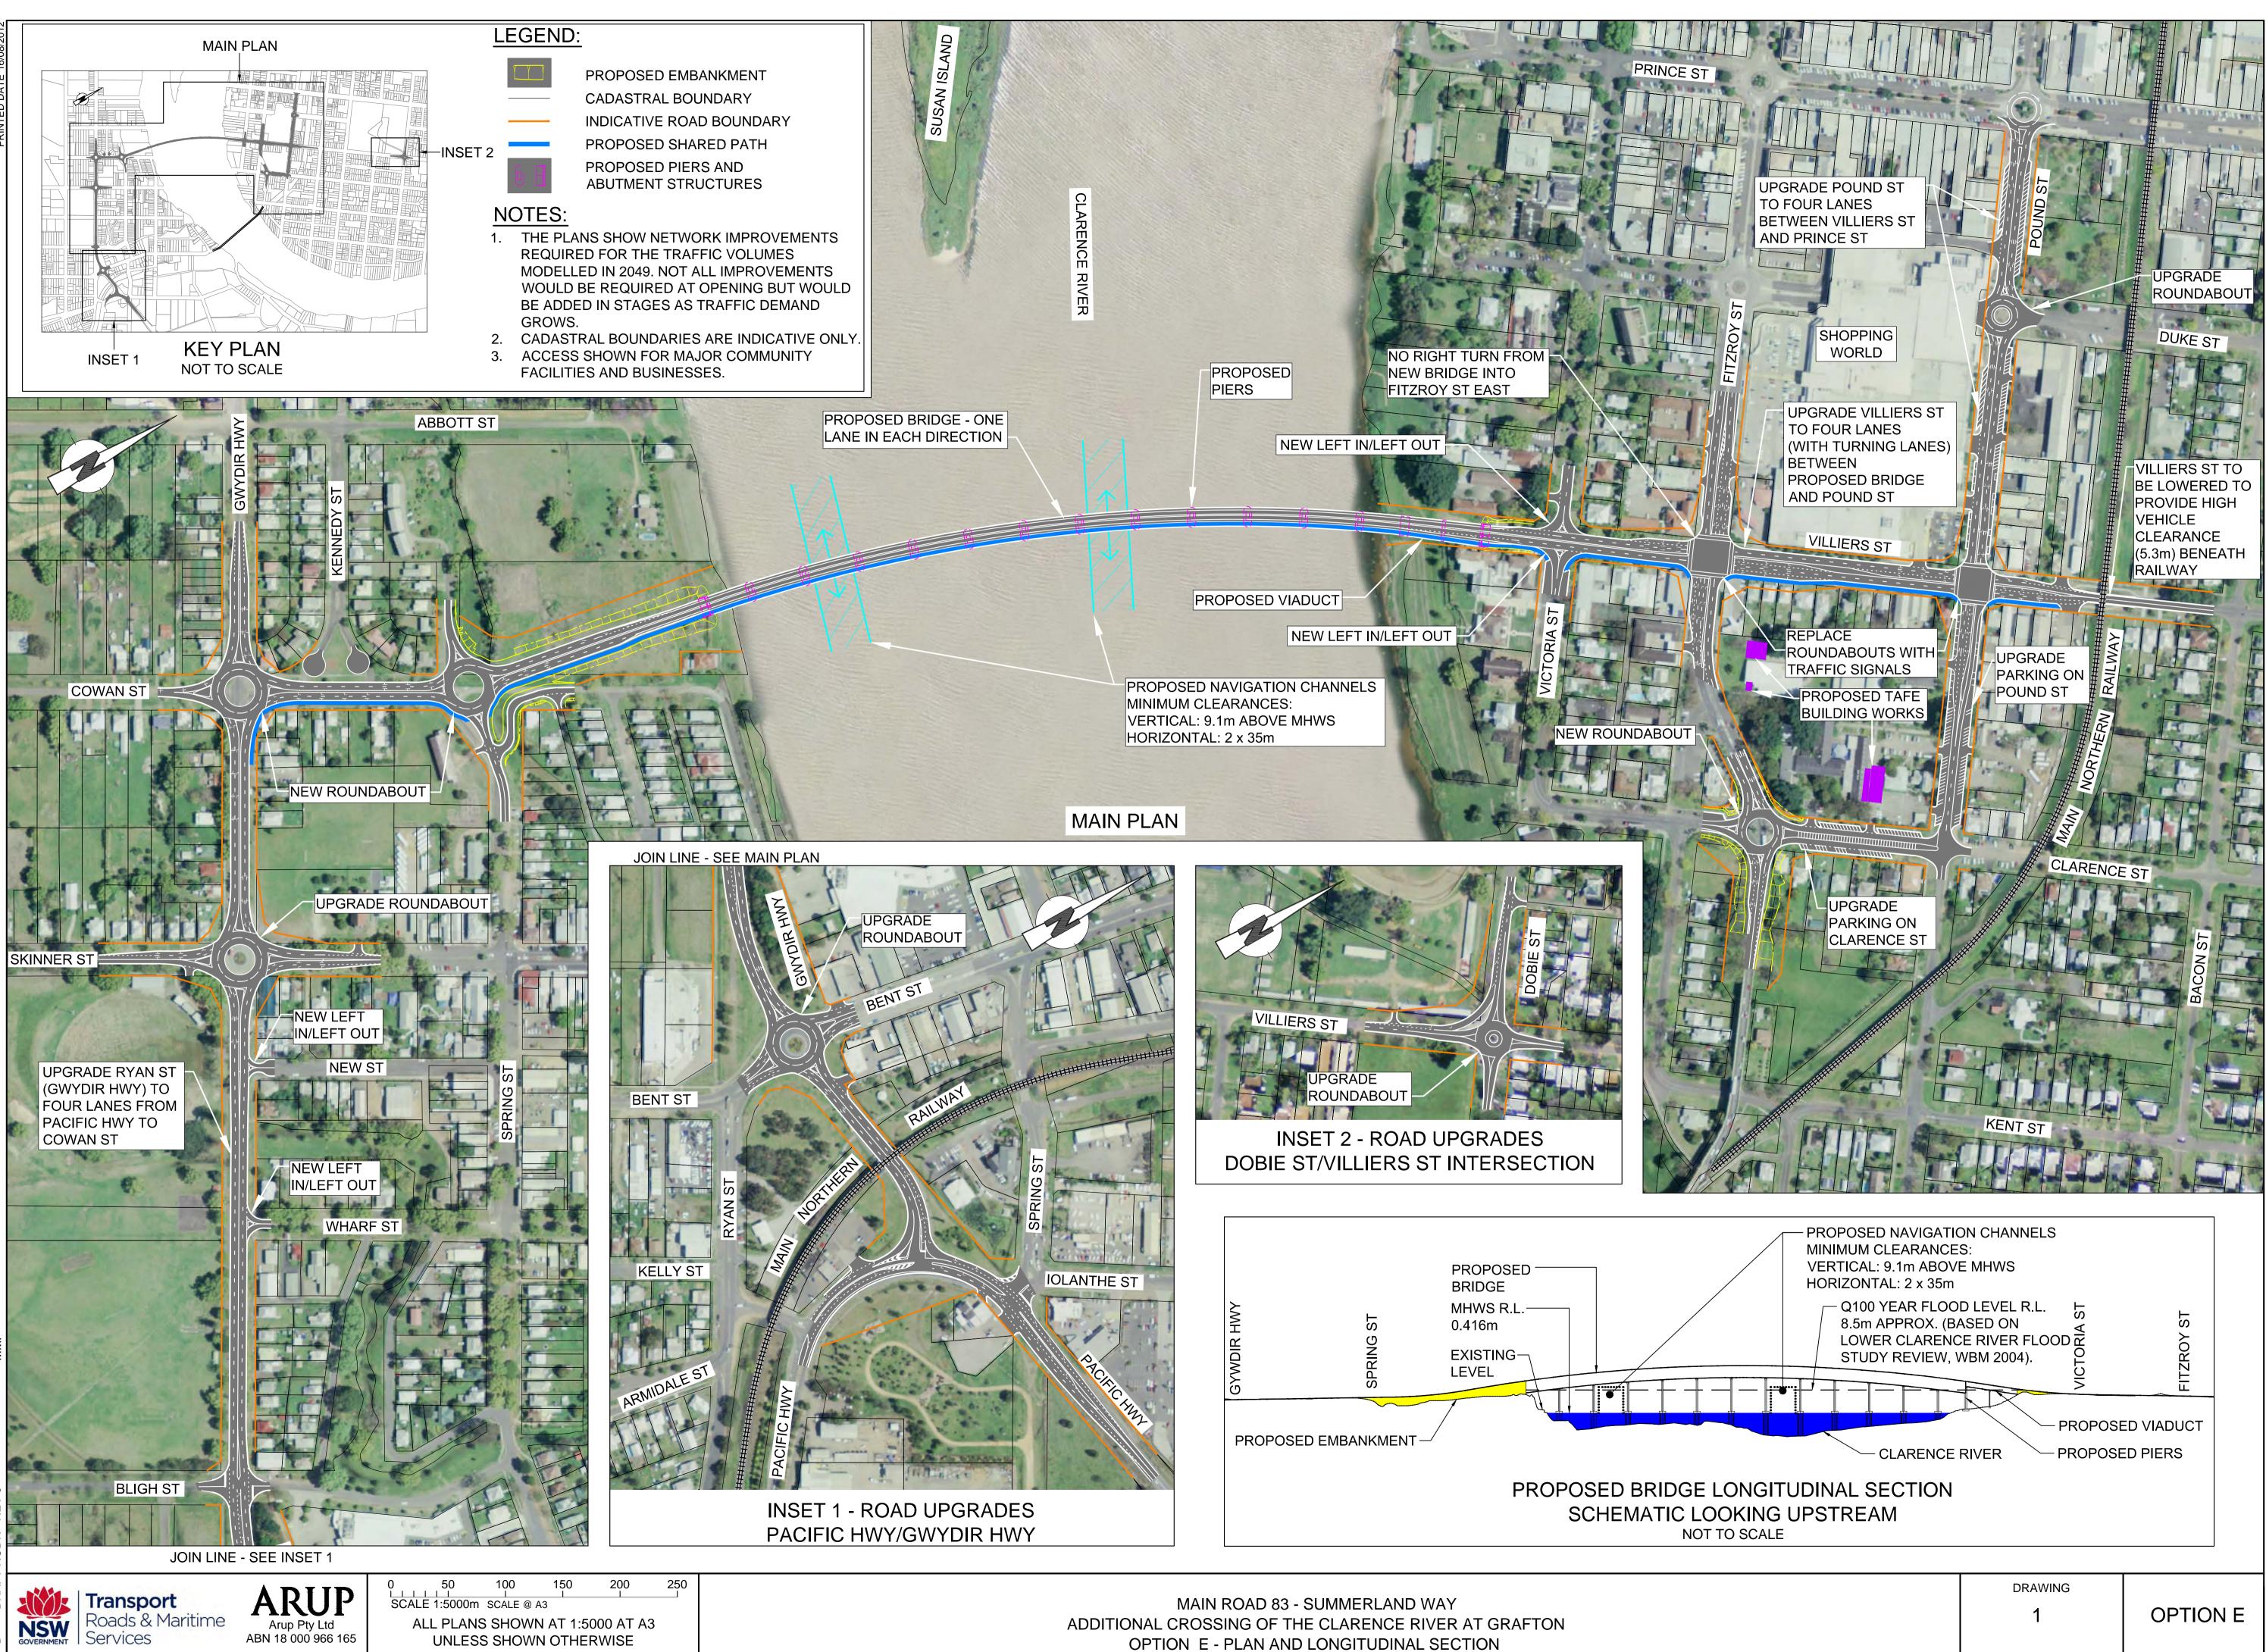

220422\_SK9011.dwg



























- GROWS.





220422\_SK9052.dwg

ALL PLANS SHOWN AT 1:5000 AT A3 UNLESS SHOWN OTHERWISE

200

| BRIDGE | ALUMY CREEK | ALICE ST | DAVEY AVE | DAVEY AVE | TURF ST |
|--------|-------------|----------|-----------|-----------|---------|
|        |             |          |           |           |         |



220422\_SK9061.dwg







220422\_SK9062.dwg

Transport Roads & Maritime **NSW** GOVERNMENT Services

Arup Pty Ltd ABN 18 000 966 165

50 150 200 250 100 SCALE 1:5000m SCALE @ A3 ALL PLANS SHOWN AT 1:5000 AT A3 UNLESS SHOWN OTHERWISE

JOIN LINE - SEE INSET 4



MAIN ROAD 83 - SUMMERLAND WAY ADDITIONAL CROSSING OF THE CLARENCE RIVER AT GRAFTON OPTION 15 - PLAN AND LONGITUDINAL SECTION 2 OF 3

| DRAWING |           |
|---------|-----------|
|