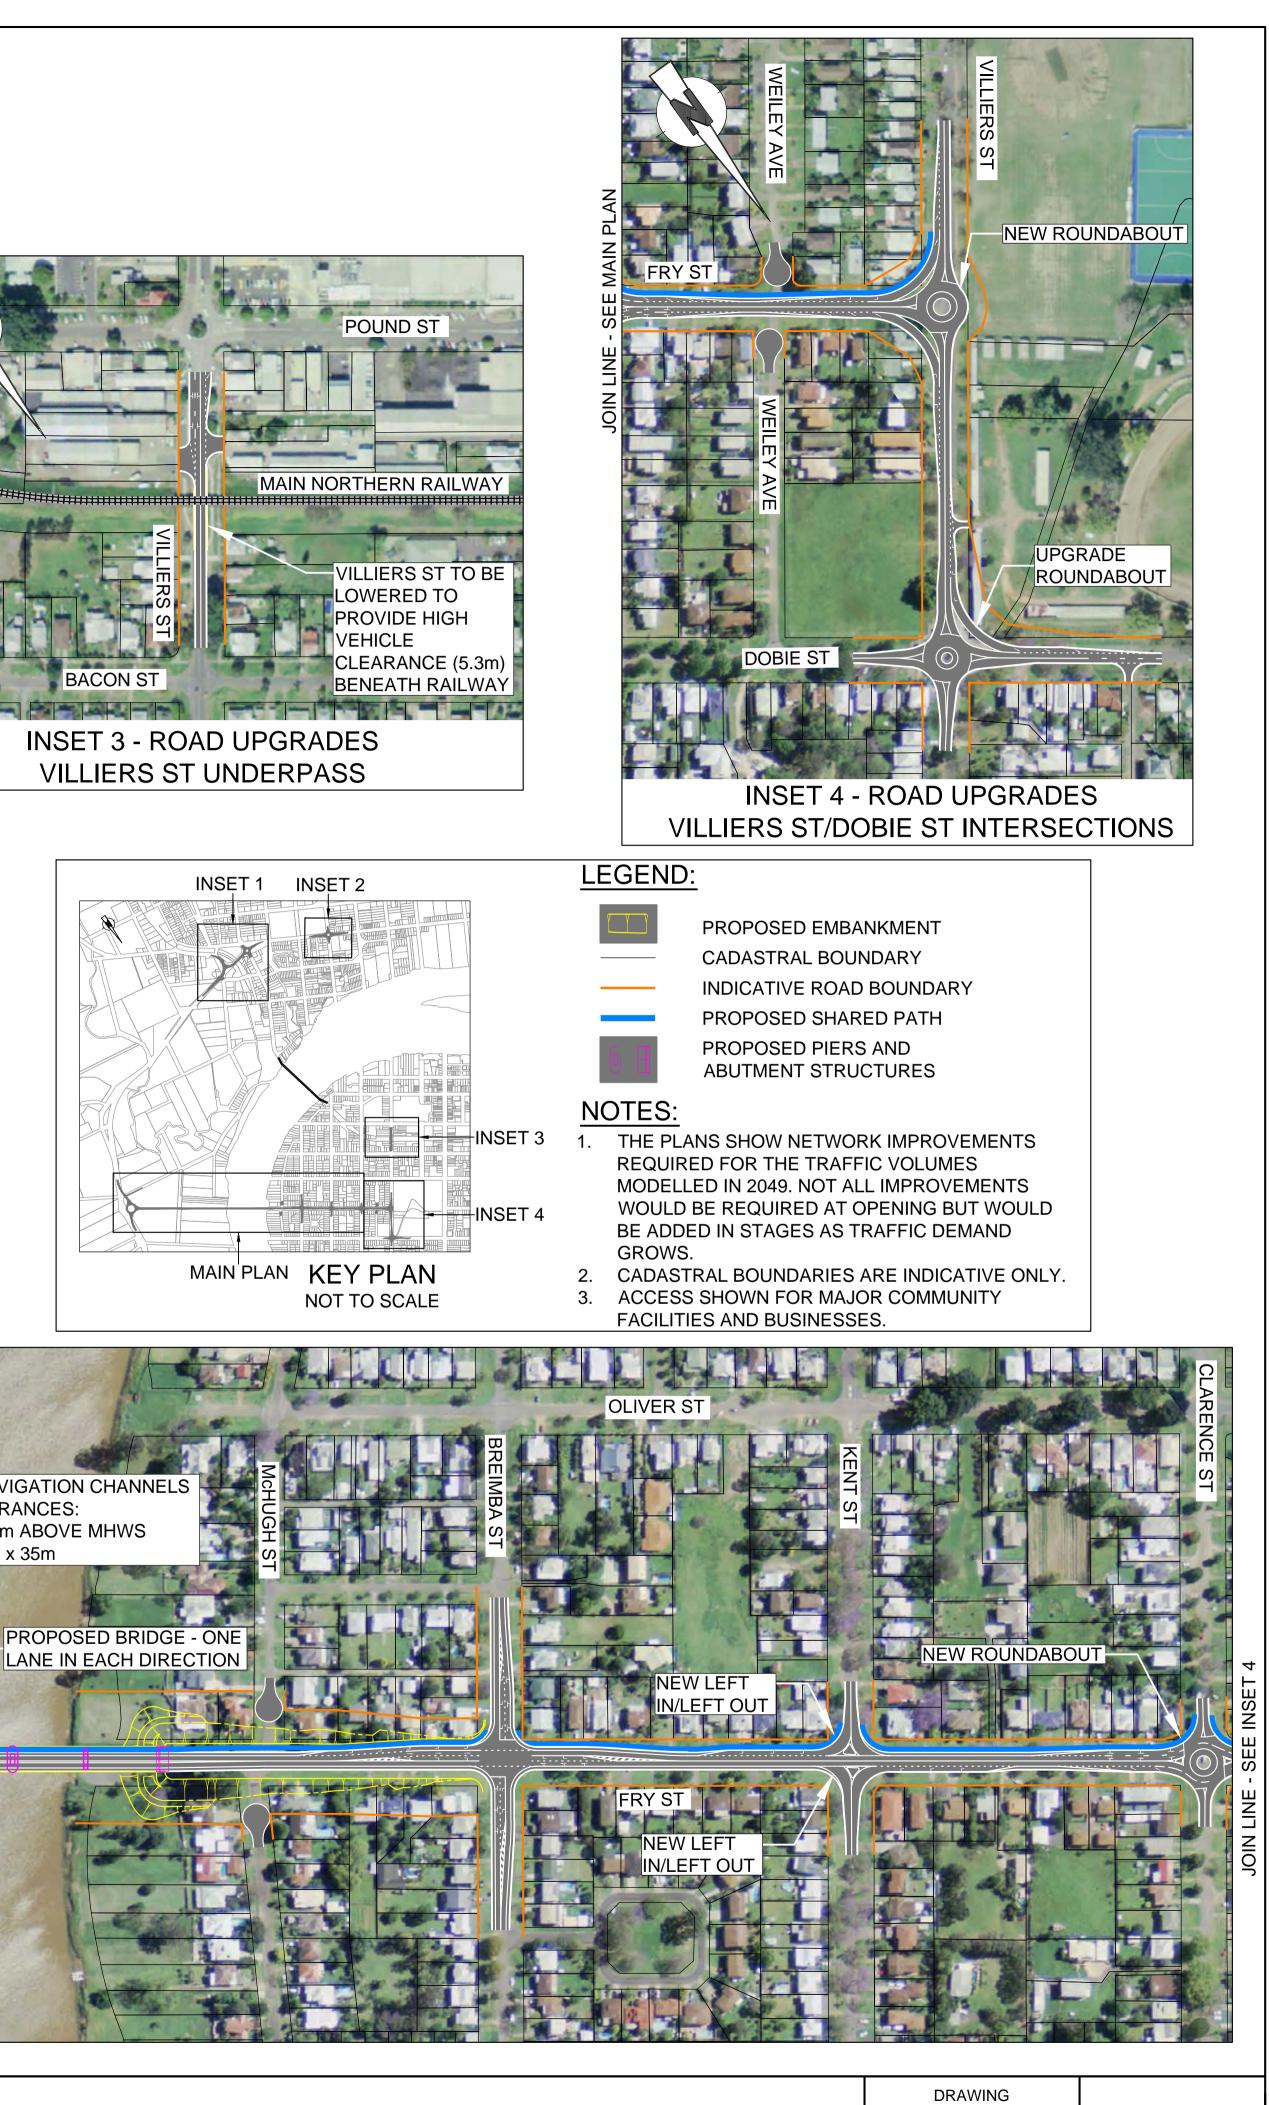

JOIN LINE - SEE INSET 4

MAIN ROAD 83 - SUMMERLAND WAY ADDITIONAL CROSSING OF THE CLARENCE RIVER AT GRAFTON OPTION 15 - PLAN AND LONGITUDINAL SECTION 2 OF 3

| DRAWING |           |
|---------|-----------|
| 8       | OPTION 15 |
|         |           |