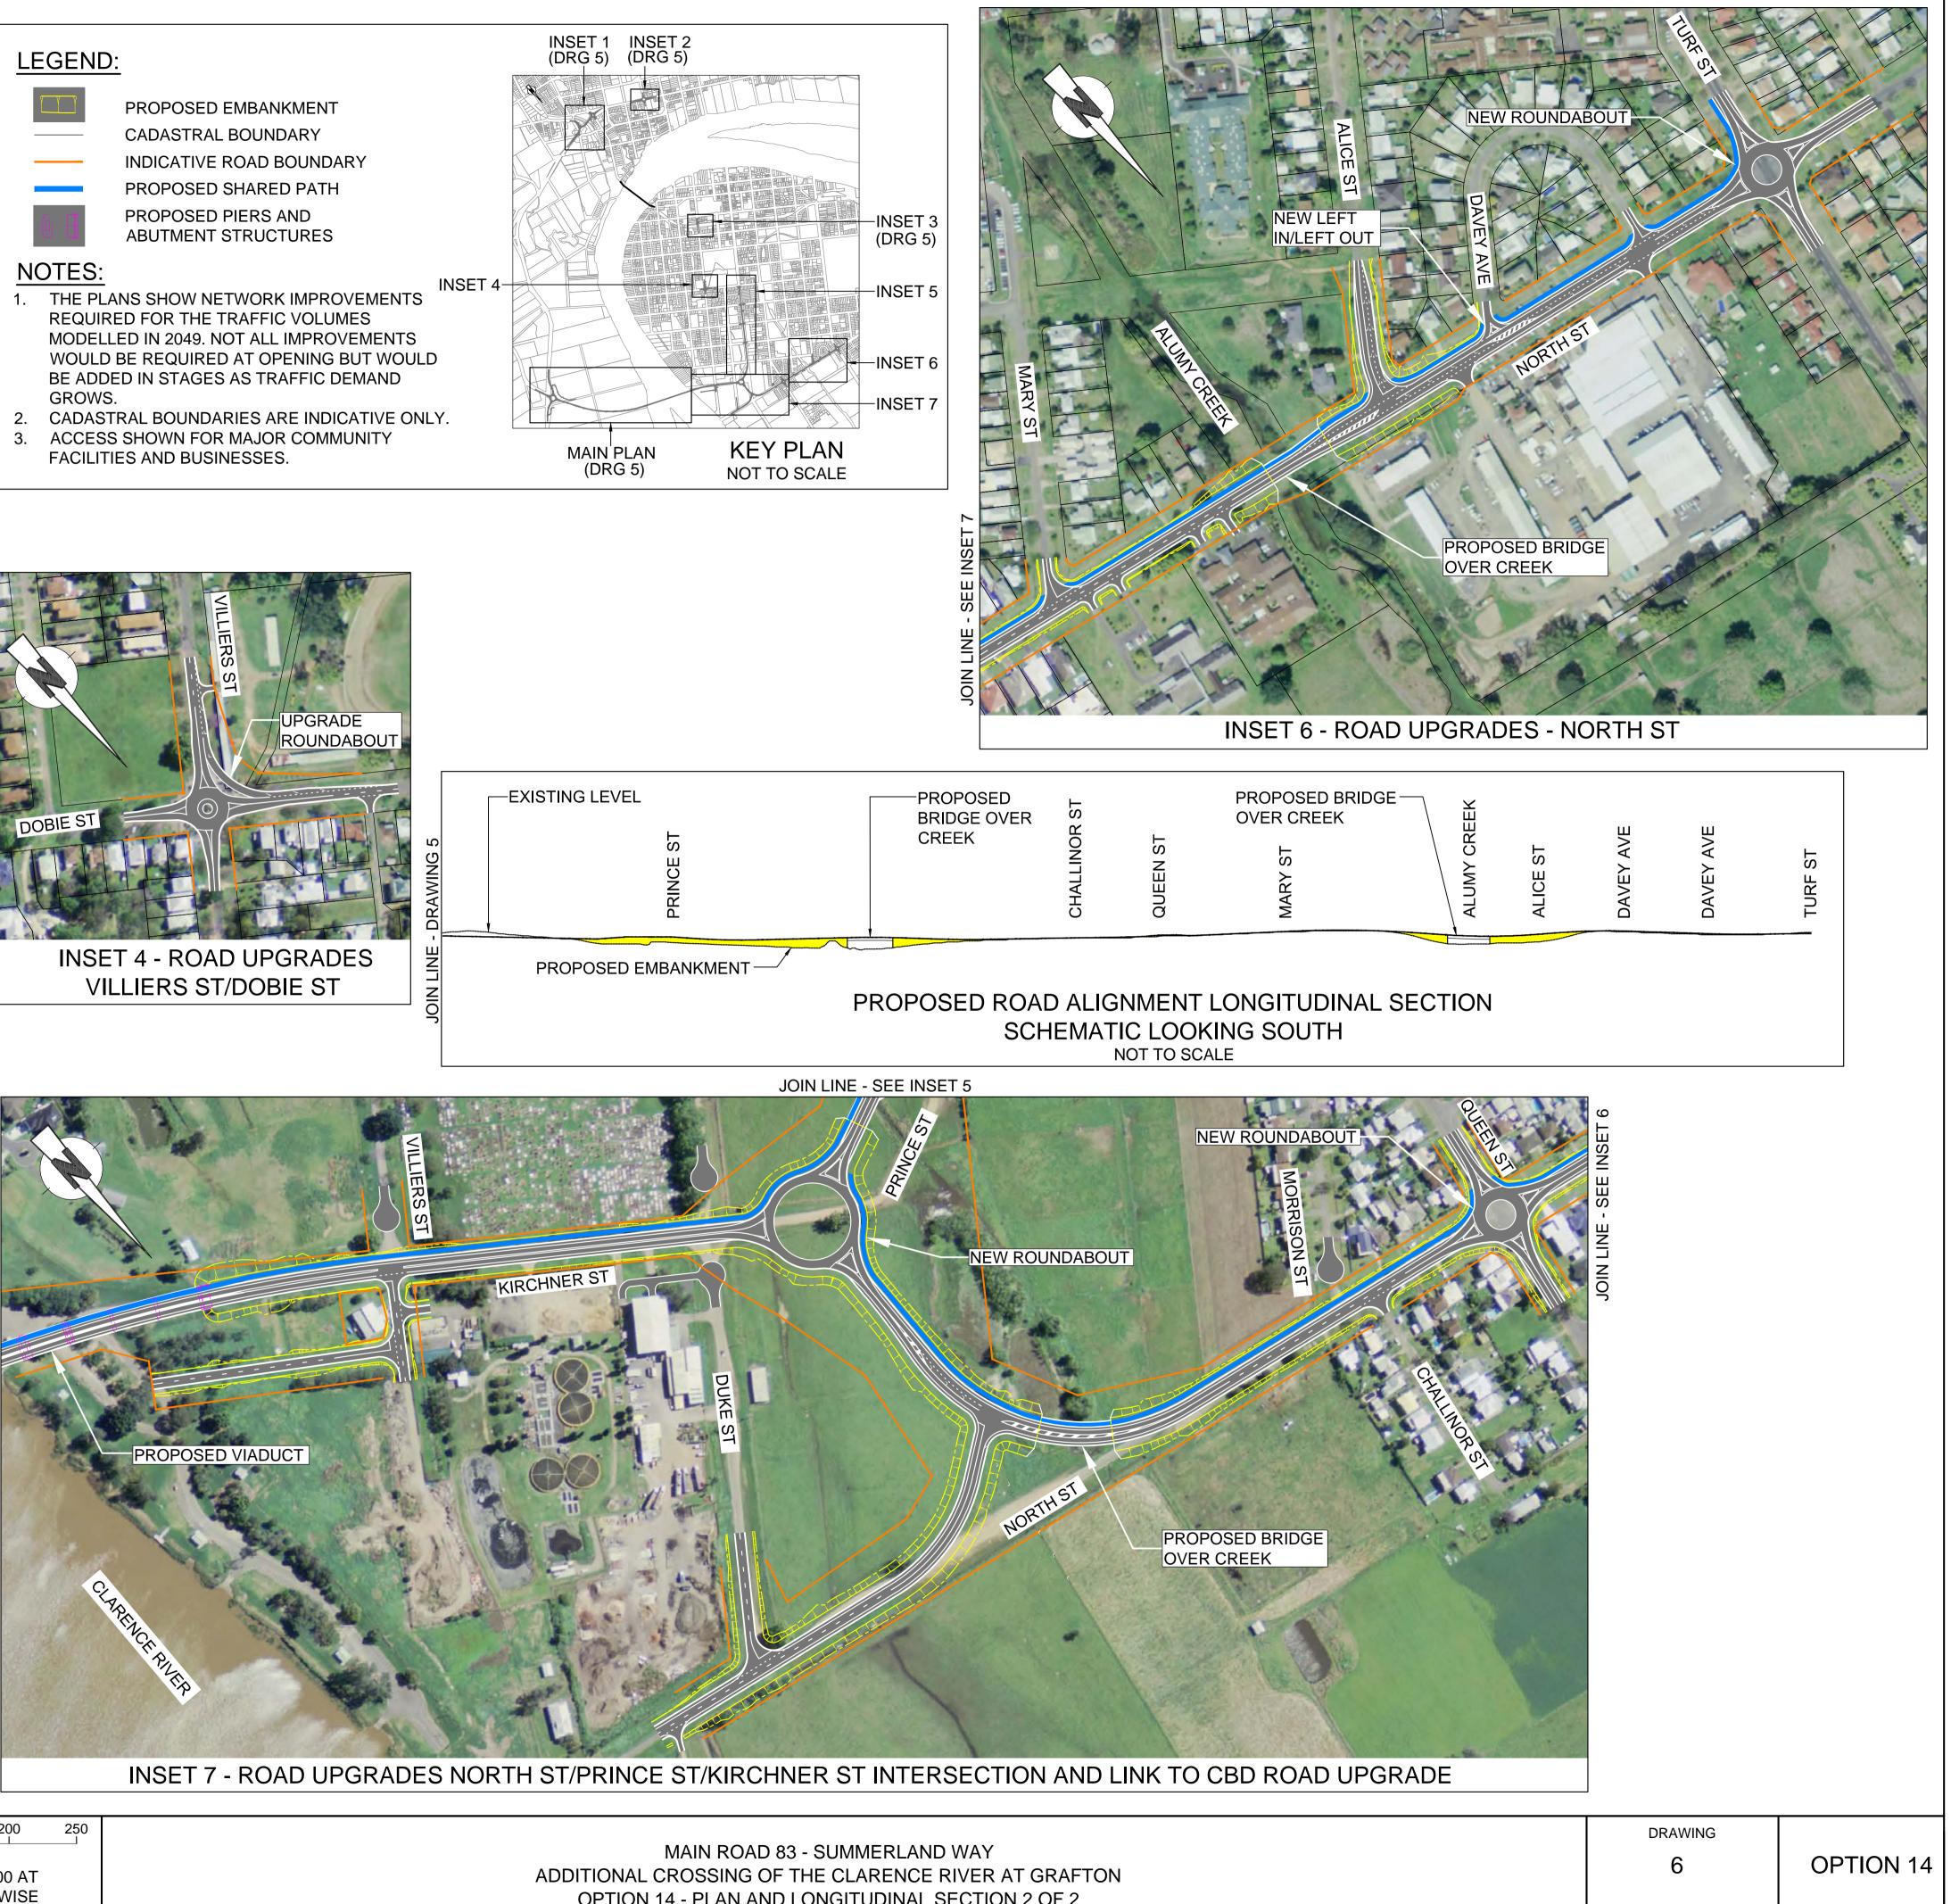

220422\_SK9011.dwg

- GROWS.

220422\_SK9052.dwg

ALL PLANS SHOWN AT 1:5000 AT A3 UNLESS SHOWN OTHERWISE

200

| BRIDGE | ALUMY CREEK | ALICE ST | DAVEY AVE | DAVEY AVE | TURF ST |
|--------|-------------|----------|-----------|-----------|---------|
|        |             |          |           |           |         |