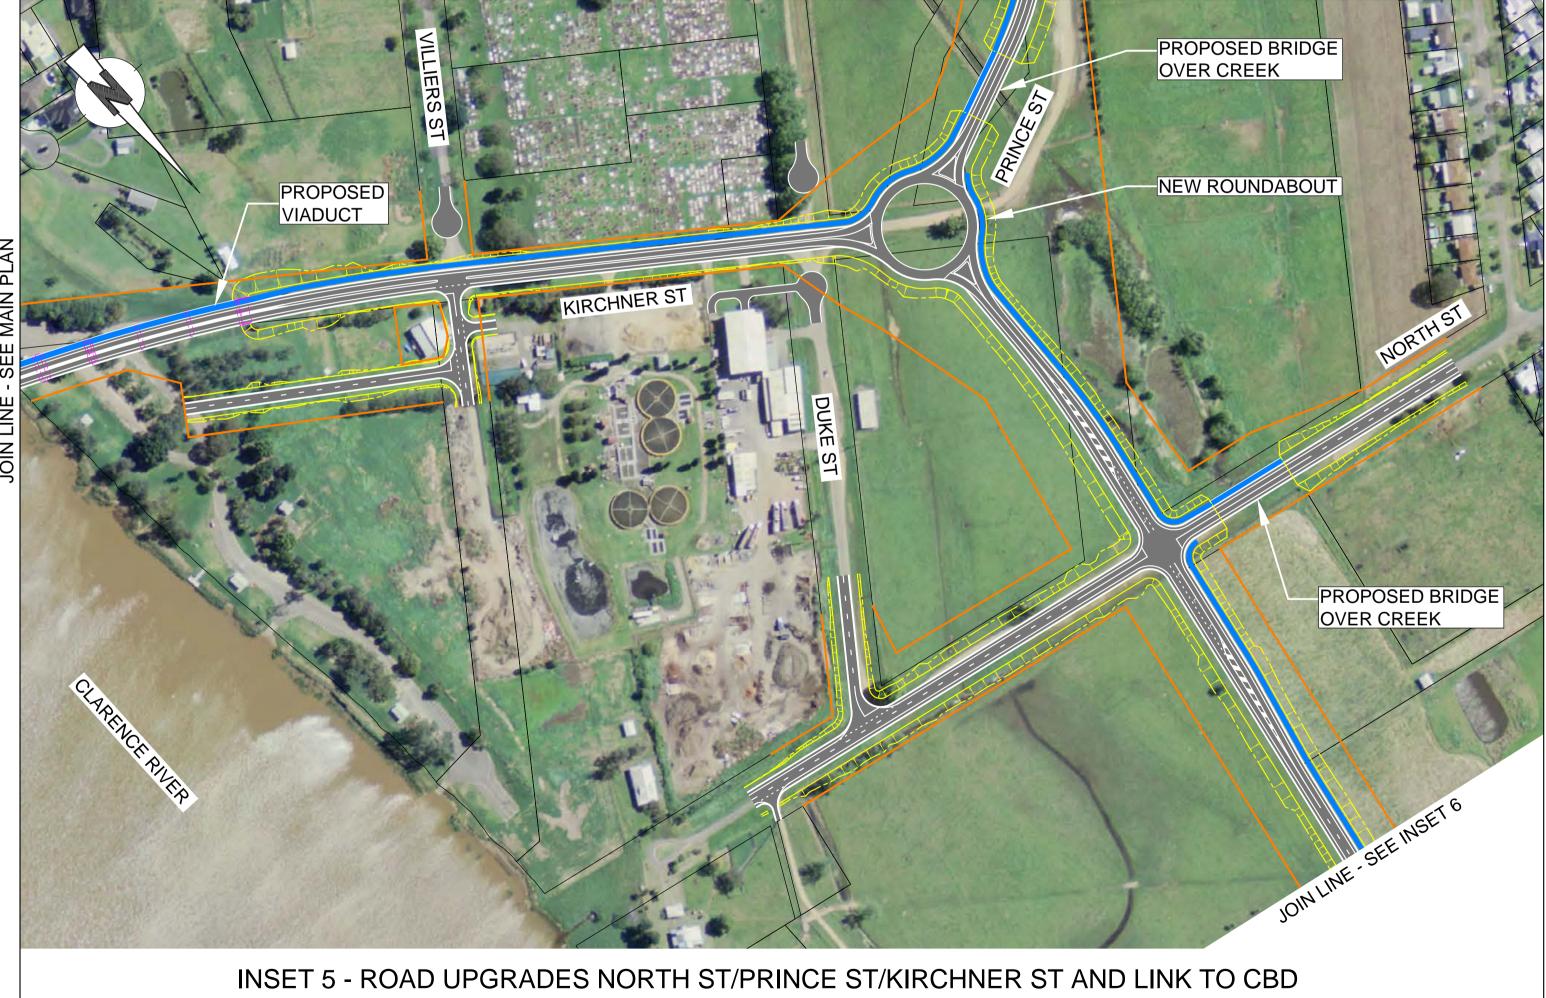

A3 UNLESS SHOWN OTHERWISE

220422\_SK9063.dwg

ADDITIONAL CROSSING OF THE CLARENCE RIVER AT GRAFTON OPTION 15 - PLAN AND LONGITUDINAL SECTION 3 OF 3

| PROPOSED<br>BRIDGE OVER<br>CREEK | SUMMERLAND WAY |
|----------------------------------|----------------|
| <image/>                         |                |

| DRAWING |           |
|---------|-----------|
| 9       | OPTION 15 |
|         |           |