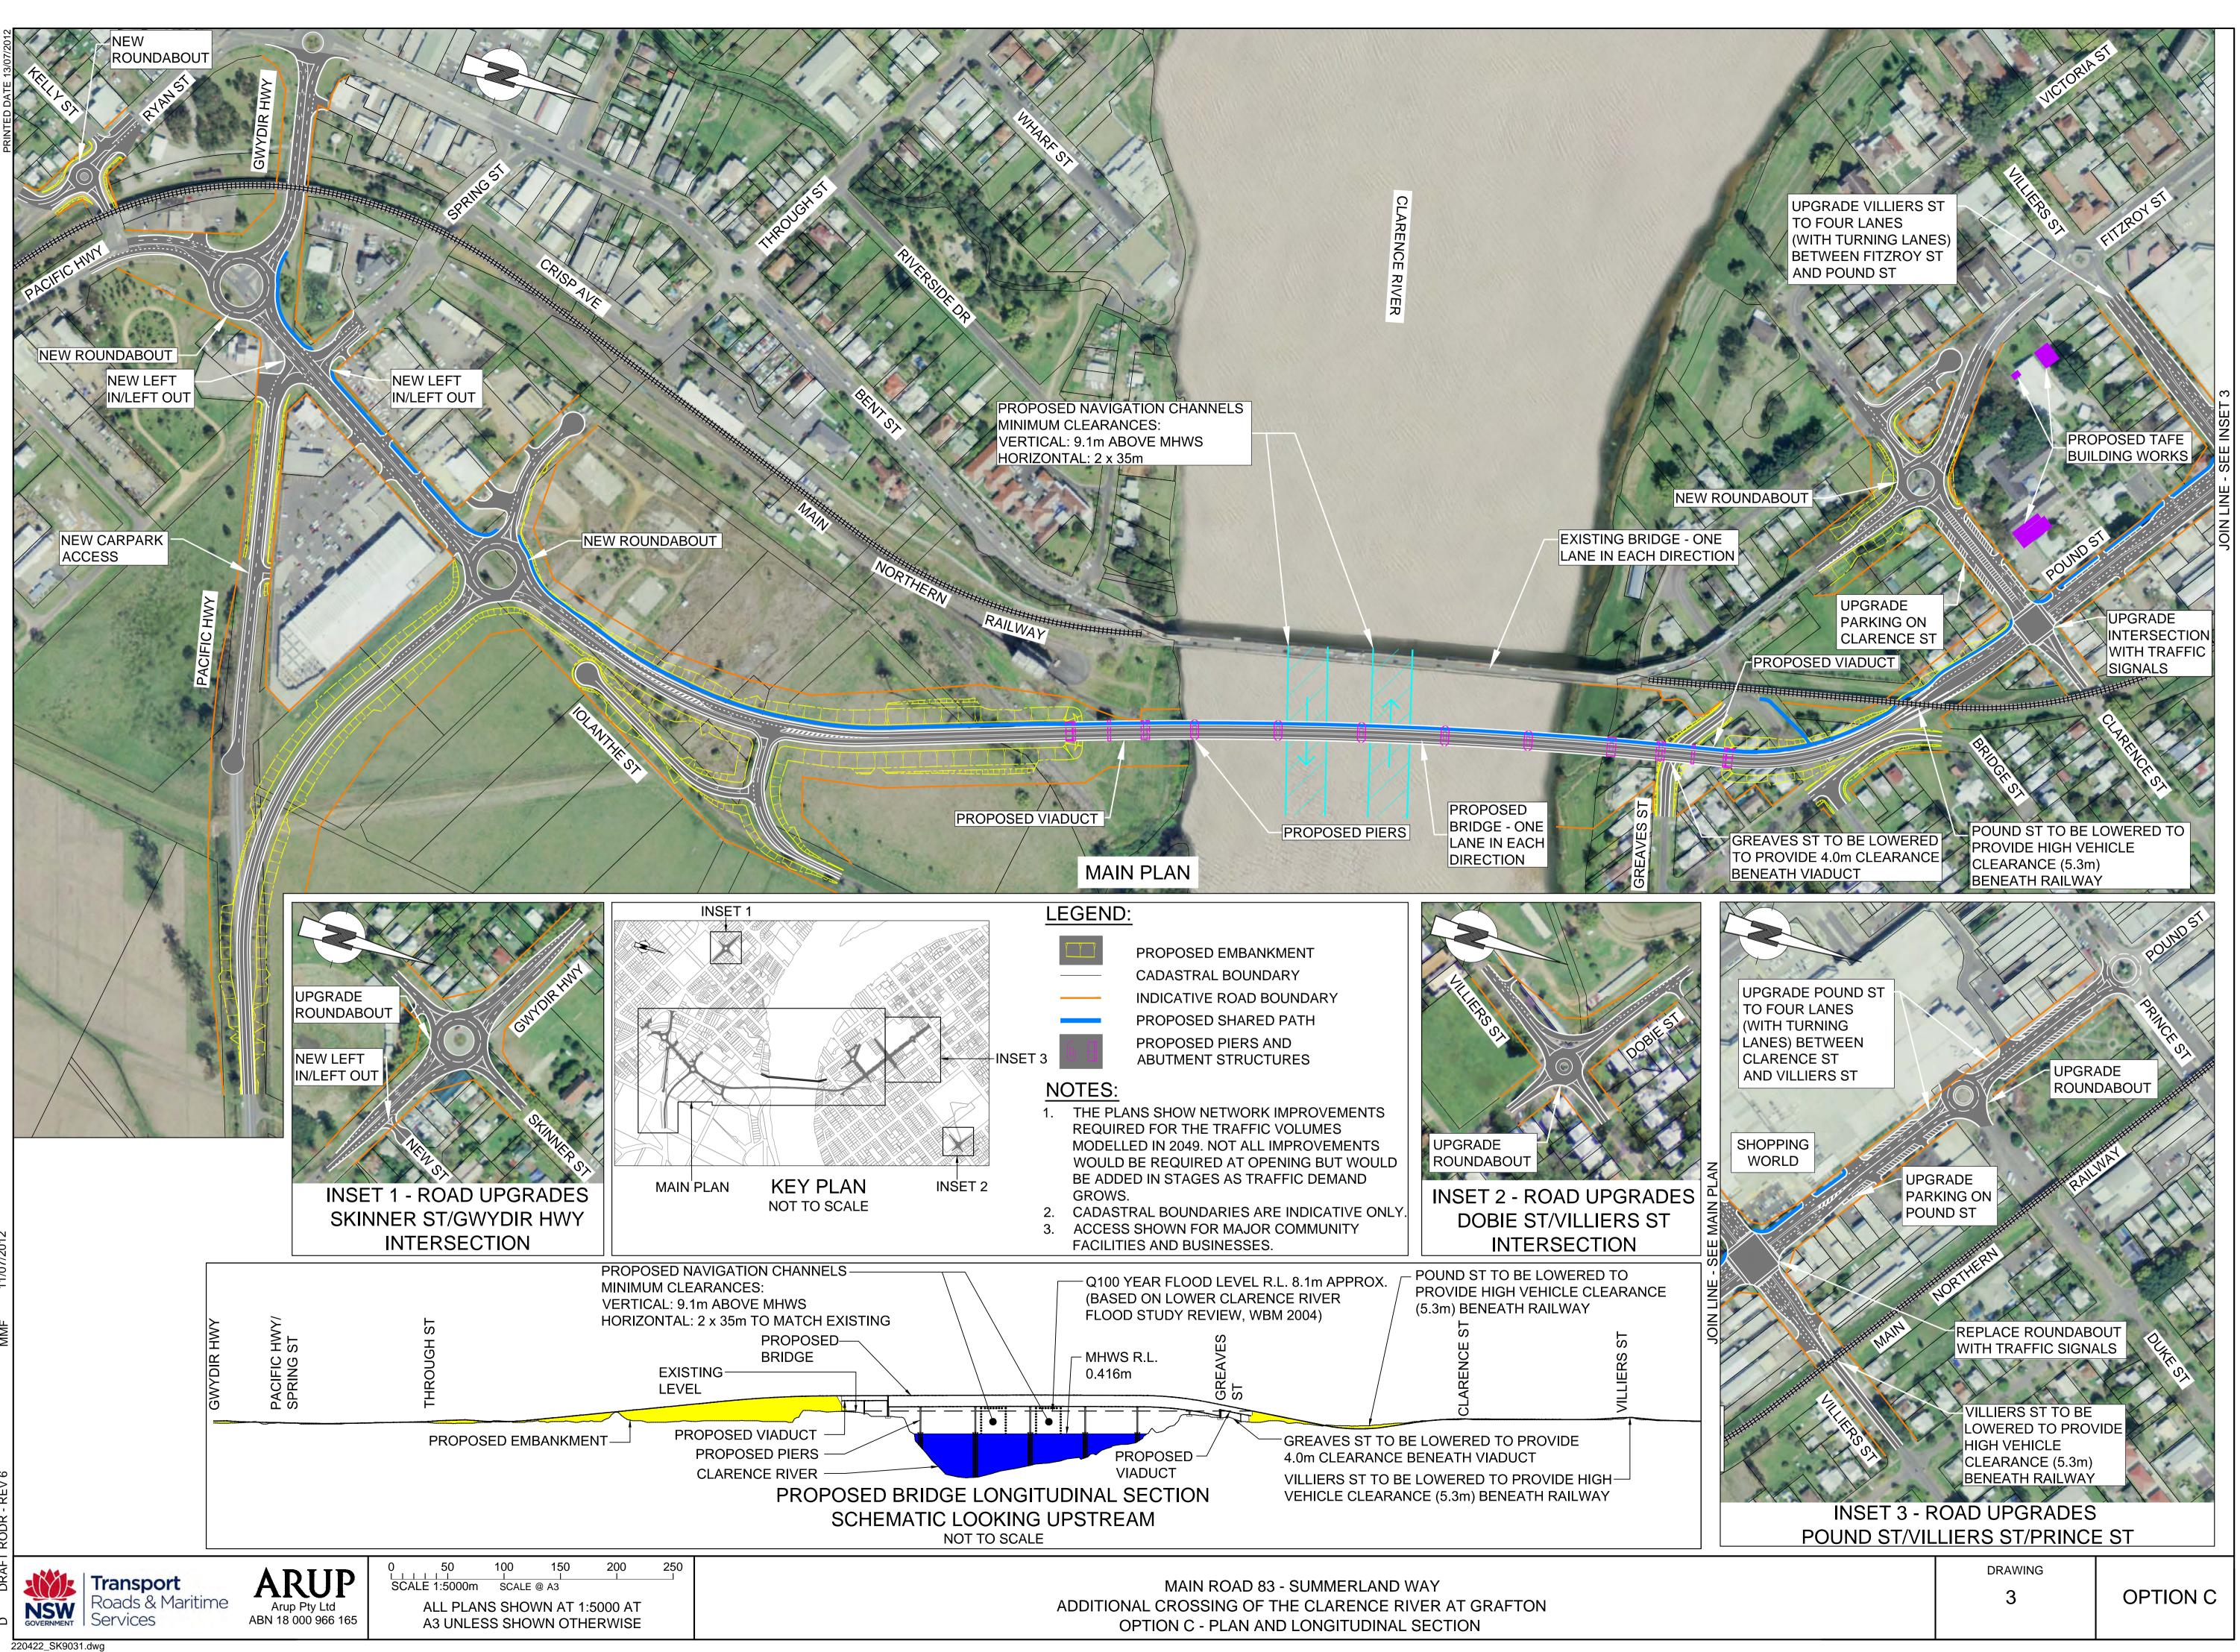

220422\_SK9011.dwg



























- GROWS.





220422\_SK9052.dwg

ALL PLANS SHOWN AT 1:5000 AT A3 UNLESS SHOWN OTHERWISE

200

| BRIDGE | ALUMY CREEK | ALICE ST | DAVEY AVE | DAVEY AVE | TURF ST |
|--------|-------------|----------|-----------|-----------|---------|
|        |             |          |           |           |         |



220422\_SK9061.dwg







220422\_SK9062.dwg

Transport Roads & Maritime **NSW** GOVERNMENT Services

Arup Pty Ltd ABN 18 000 966 165

50 150 200 250 100 SCALE 1:5000m SCALE @ A3 ALL PLANS SHOWN AT 1:5000 AT A3 UNLESS SHOWN OTHERWISE

JOIN LINE - SEE INSET 4



MAIN ROAD 83 - SUMMERLAND WAY ADDITIONAL CROSSING OF THE CLARENCE RIVER AT GRAFTON OPTION 15 - PLAN AND LONGITUDINAL SECTION 2 OF 3

| DRAWING |           |
|---------|-----------|
| 8       | OPTION 15 |
|