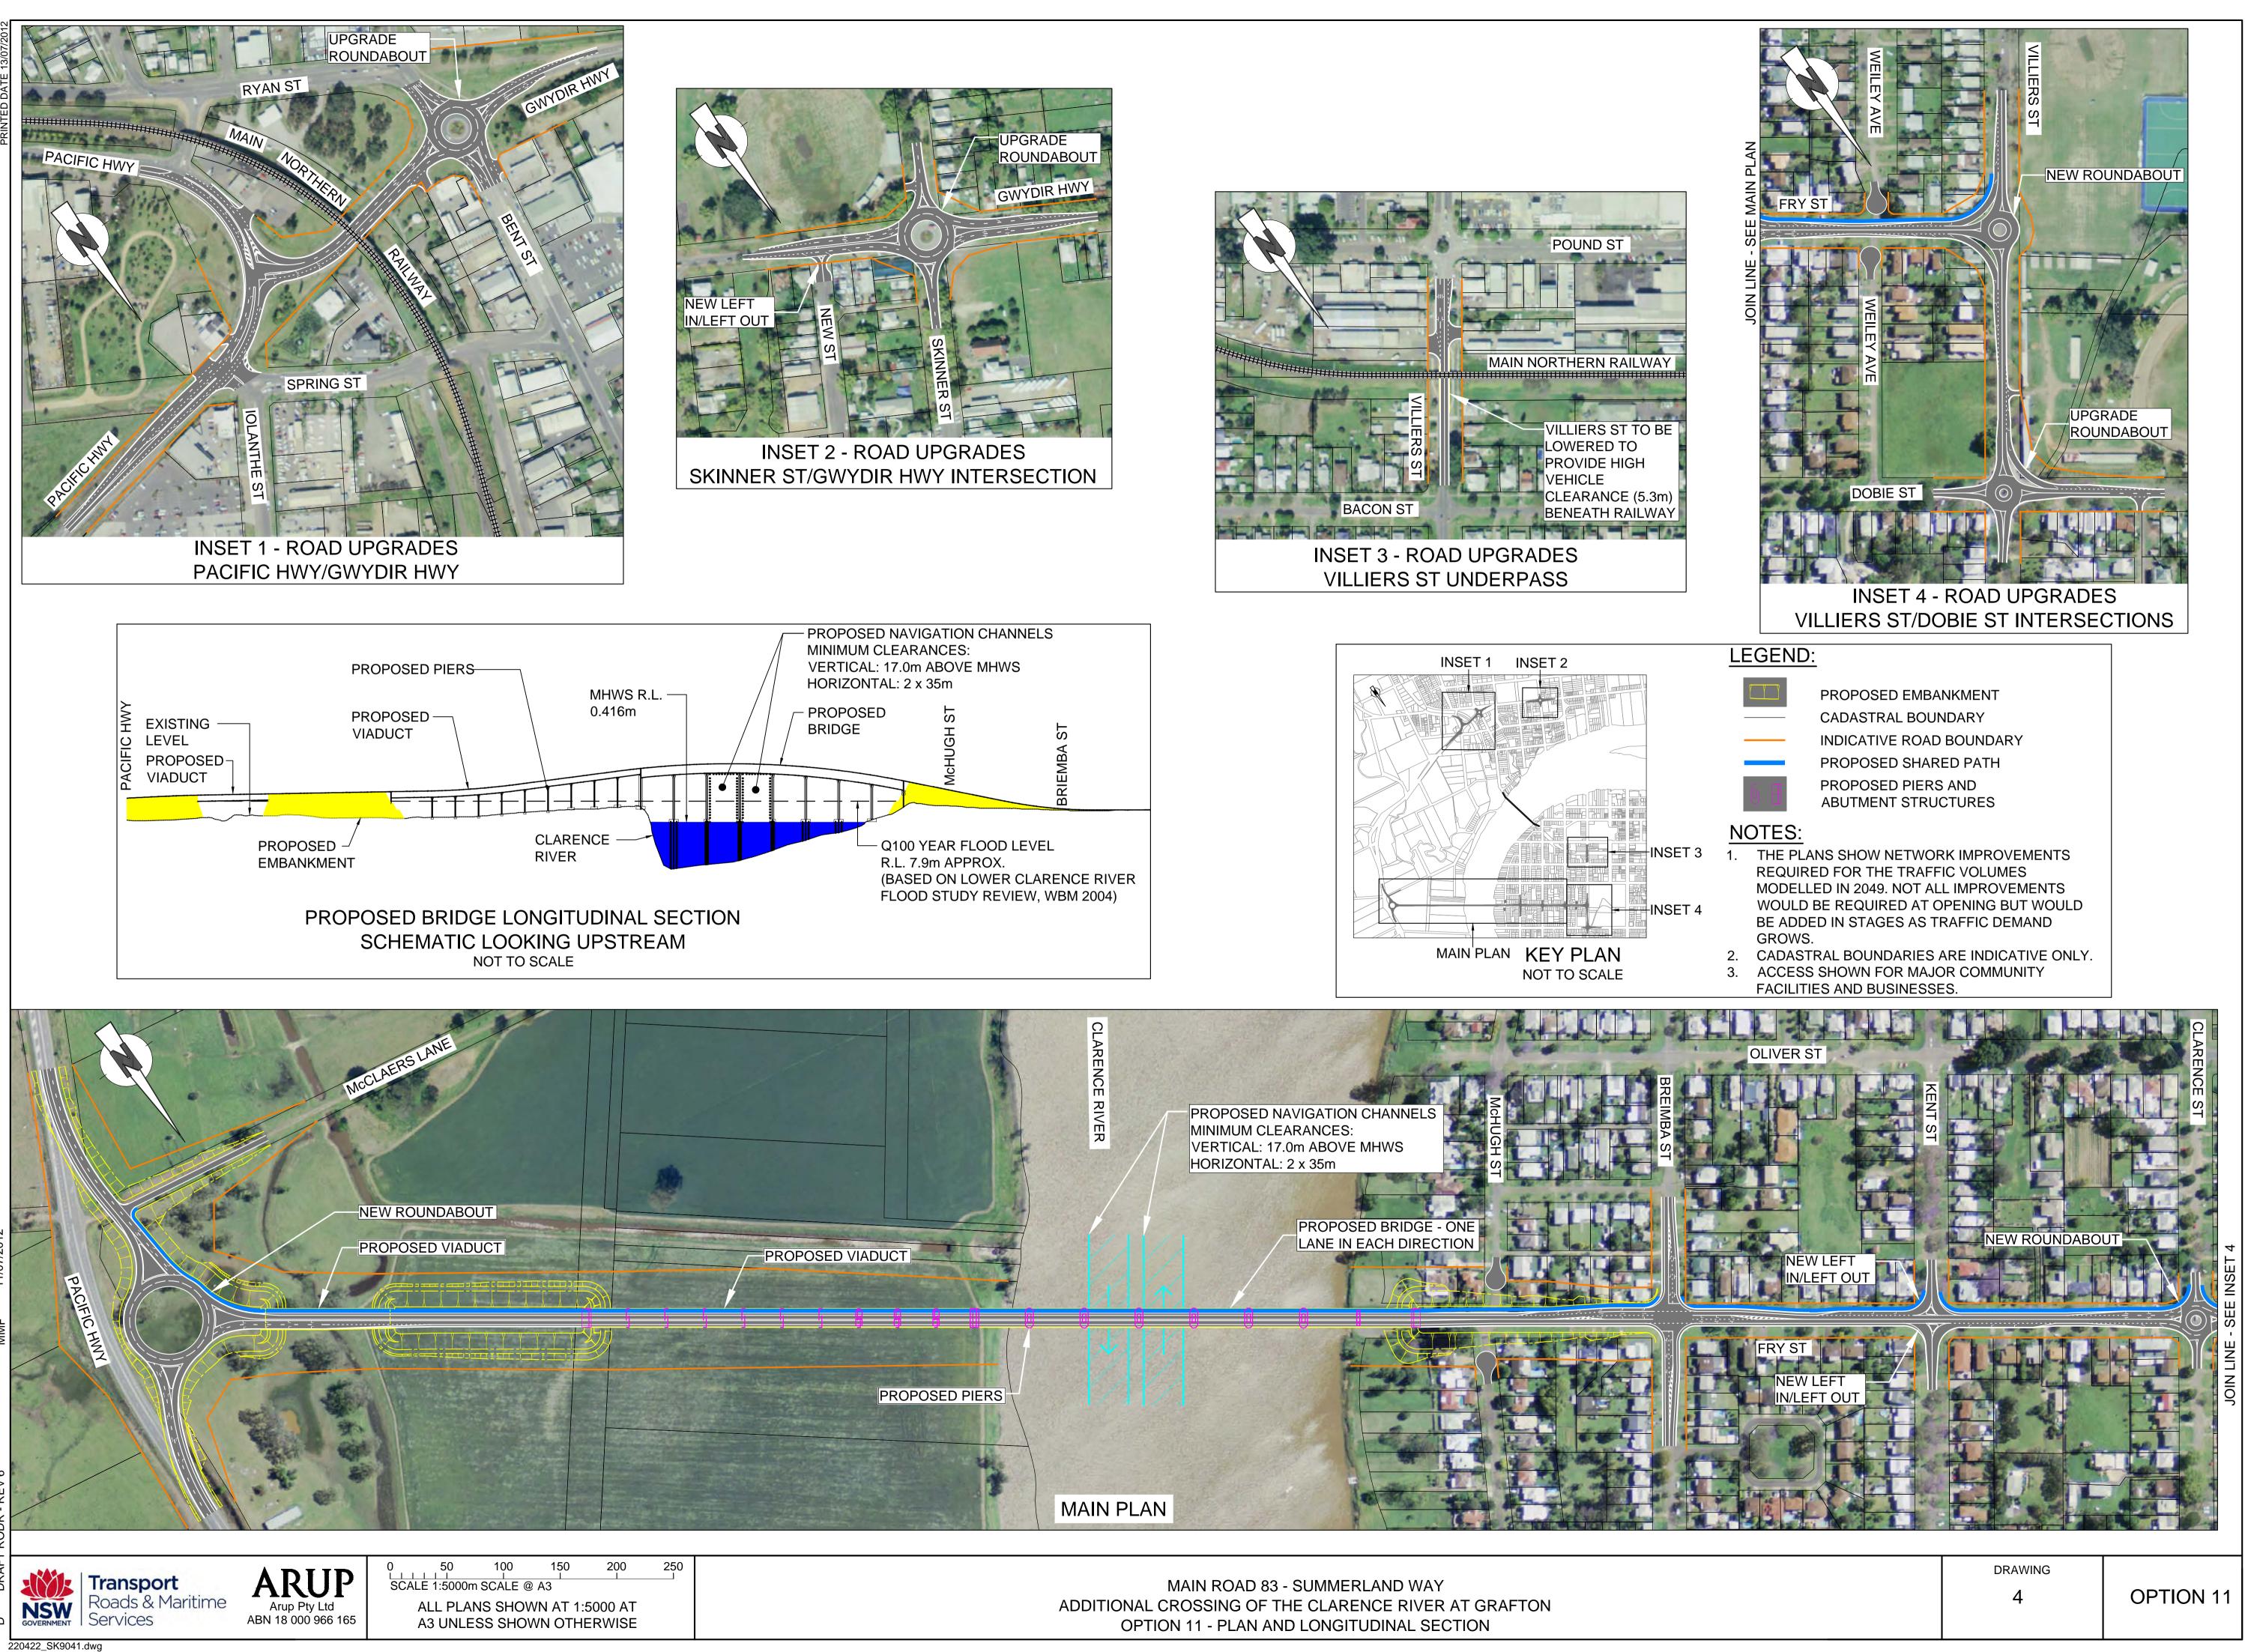

220422\_SK9011.dwg



























- GROWS.





220422\_SK9052.dwg

ALL PLANS SHOWN AT 1:5000 AT A3 UNLESS SHOWN OTHERWISE

200

| BRIDGE | ALUMY CREEK | ALICE ST | DAVEY AVE | DAVEY AVE | TURF ST |
|--------|-------------|----------|-----------|-----------|---------|
|        |             |          |           |           |         |



220422\_SK9061.dwg







220422\_SK9062.dwg

Transport Roads & Maritime **NSW** GOVERNMENT Services

Arup Pty Ltd ABN 18 000 966 165

50 150 200 250 100 SCALE 1:5000m SCALE @ A3 ALL PLANS SHOWN AT 1:5000 AT A3 UNLESS SHOWN OTHERWISE

JOIN LINE - SEE INSET 4



MAIN ROAD 83 - SUMMERLAND WAY ADDITIONAL CROSSING OF THE CLARENCE RIVER AT GRAFTON OPTION 15 - PLAN AND LONGITUDINAL SECTION 2 OF 3

| DRAWING |           |
|---------|-----------|
| 8       | OPTION 15 |
|