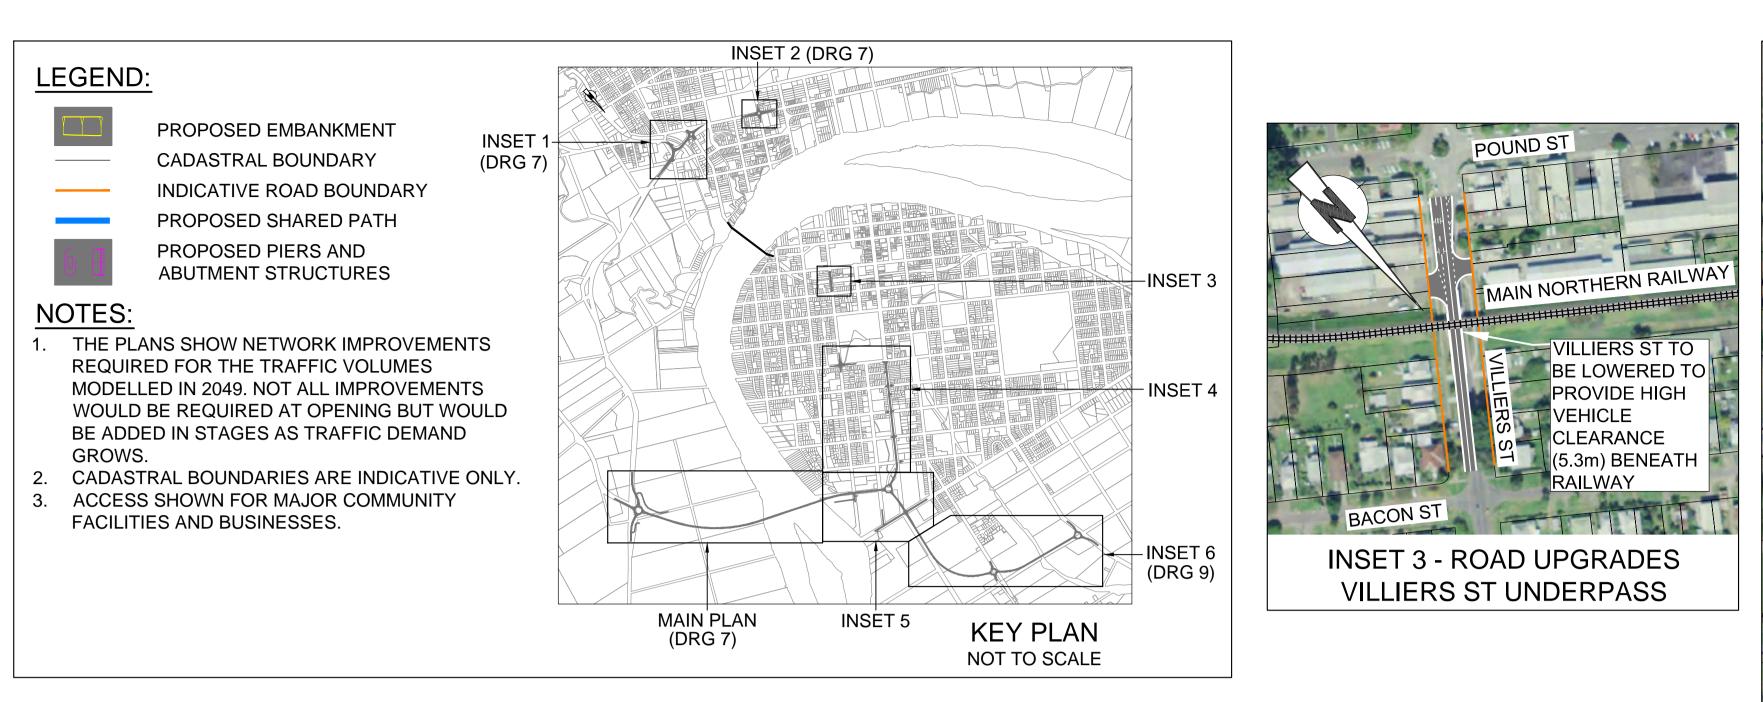

JOIN LINE - SEE INSET 4

MAIN ROAD 83 - SUMMERLAND WAY ADDITIONAL CROSSING OF THE CLARENCE RIVER AT GRAFTON OPTION 15 - PLAN AND LONGITUDINAL SECTION 2 OF 3

| DRAWING |           |
|---------|-----------|
| 8       | OPTION 15 |
|         |           |