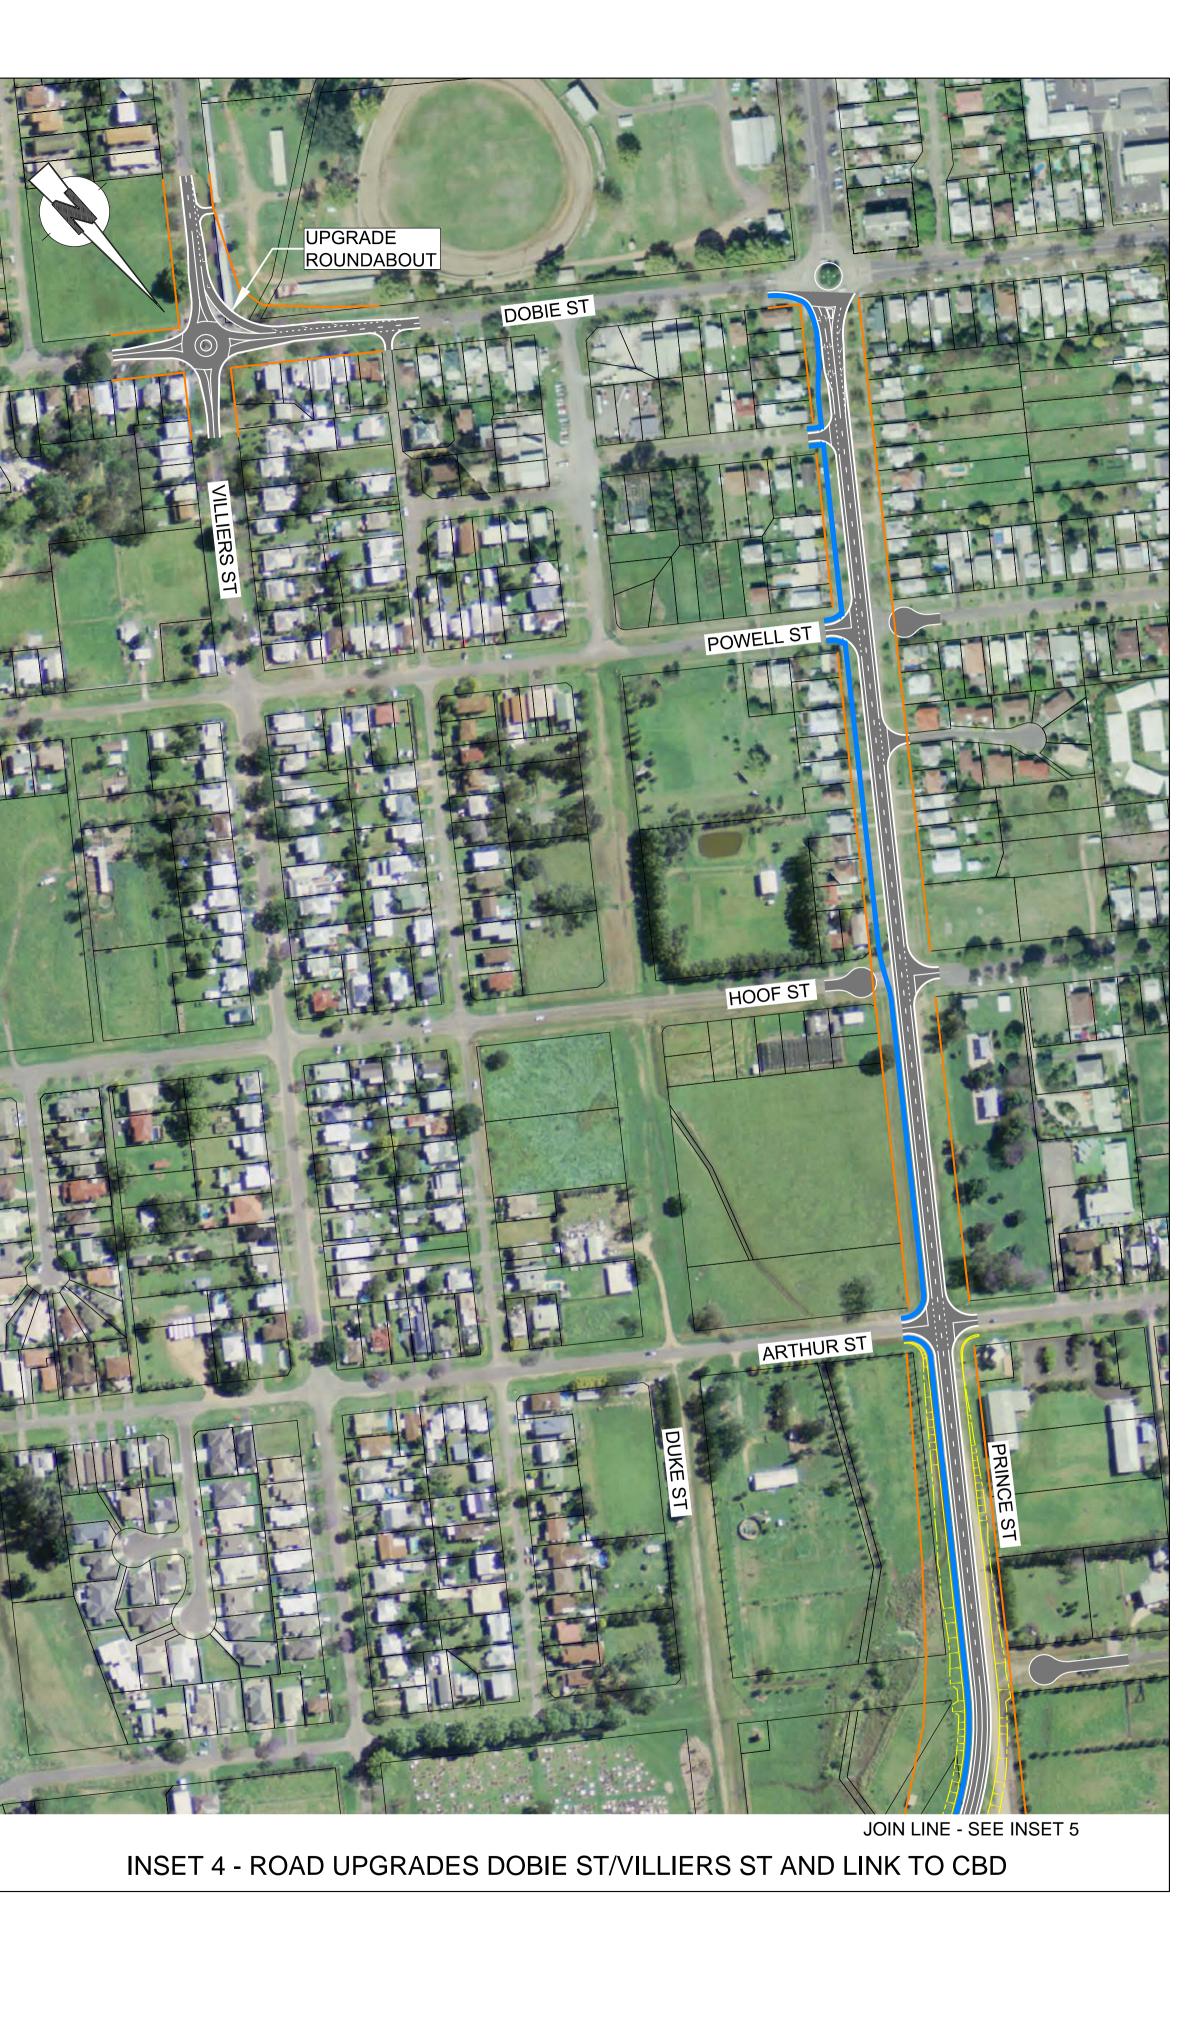

JOIN LINE - SEE INSET 4

MAIN ROAD 83 - SUMMERLAND WAY ADDITIONAL CROSSING OF THE CLARENCE RIVER AT GRAFTON OPTION 15 - PLAN AND LONGITUDINAL SECTION 2 OF 3

| DRAWING |           |
|---------|-----------|
| 8       | OPTION 15 |
|         |           |