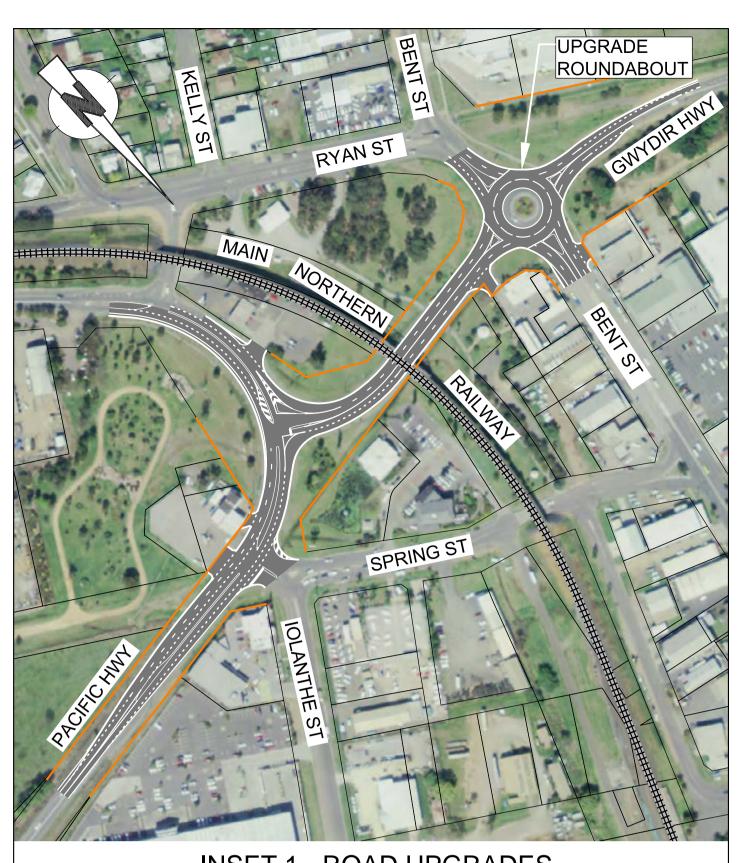

JOIN LINE - SEE INSET 4

MAIN ROAD 83 - SUMMERLAND WAY ADDITIONAL CROSSING OF THE CLARENCE RIVER AT GRAFTON OPTION 15 - PLAN AND LONGITUDINAL SECTION 2 OF 3

| DRAWING |           |
|---------|-----------|
| 8       | OPTION 15 |
|         |           |