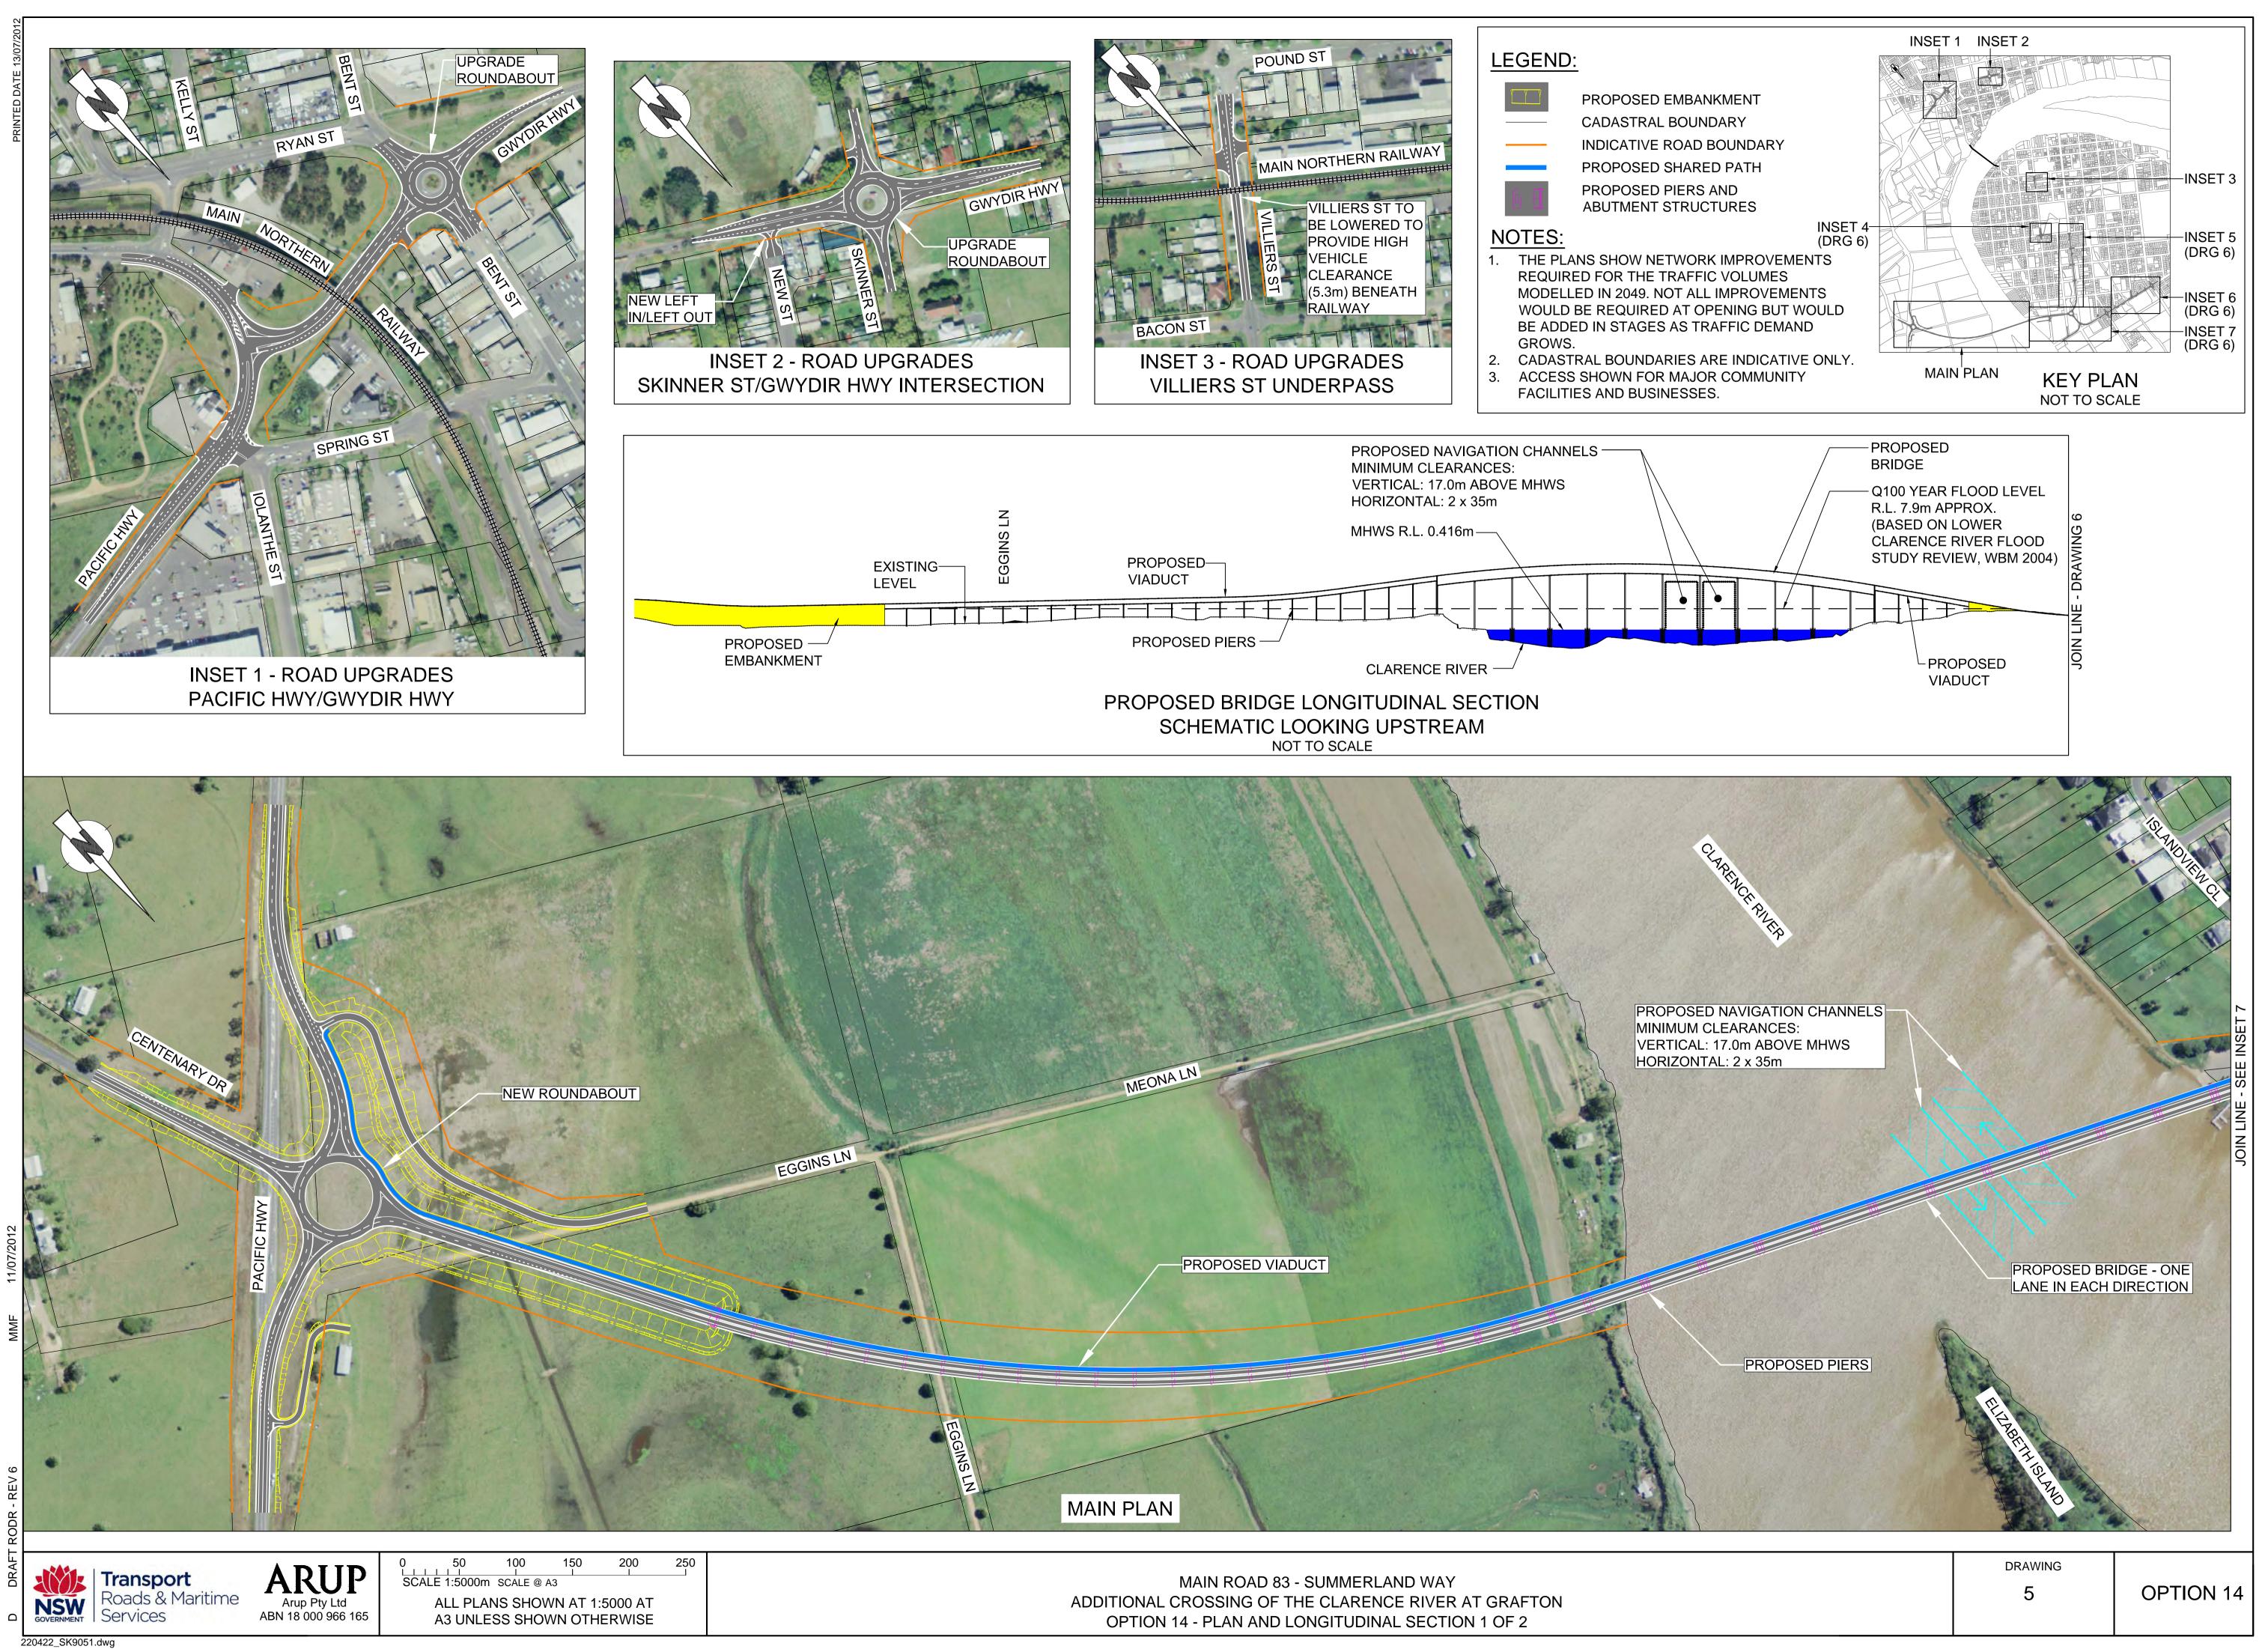

JOIN LINE - SEE INSET 4

MAIN ROAD 83 - SUMMERLAND WAY ADDITIONAL CROSSING OF THE CLARENCE RIVER AT GRAFTON OPTION 15 - PLAN AND LONGITUDINAL SECTION 2 OF 3

| DRAWING |           |
|---------|-----------|
| 8       | OPTION 15 |
|         |           |