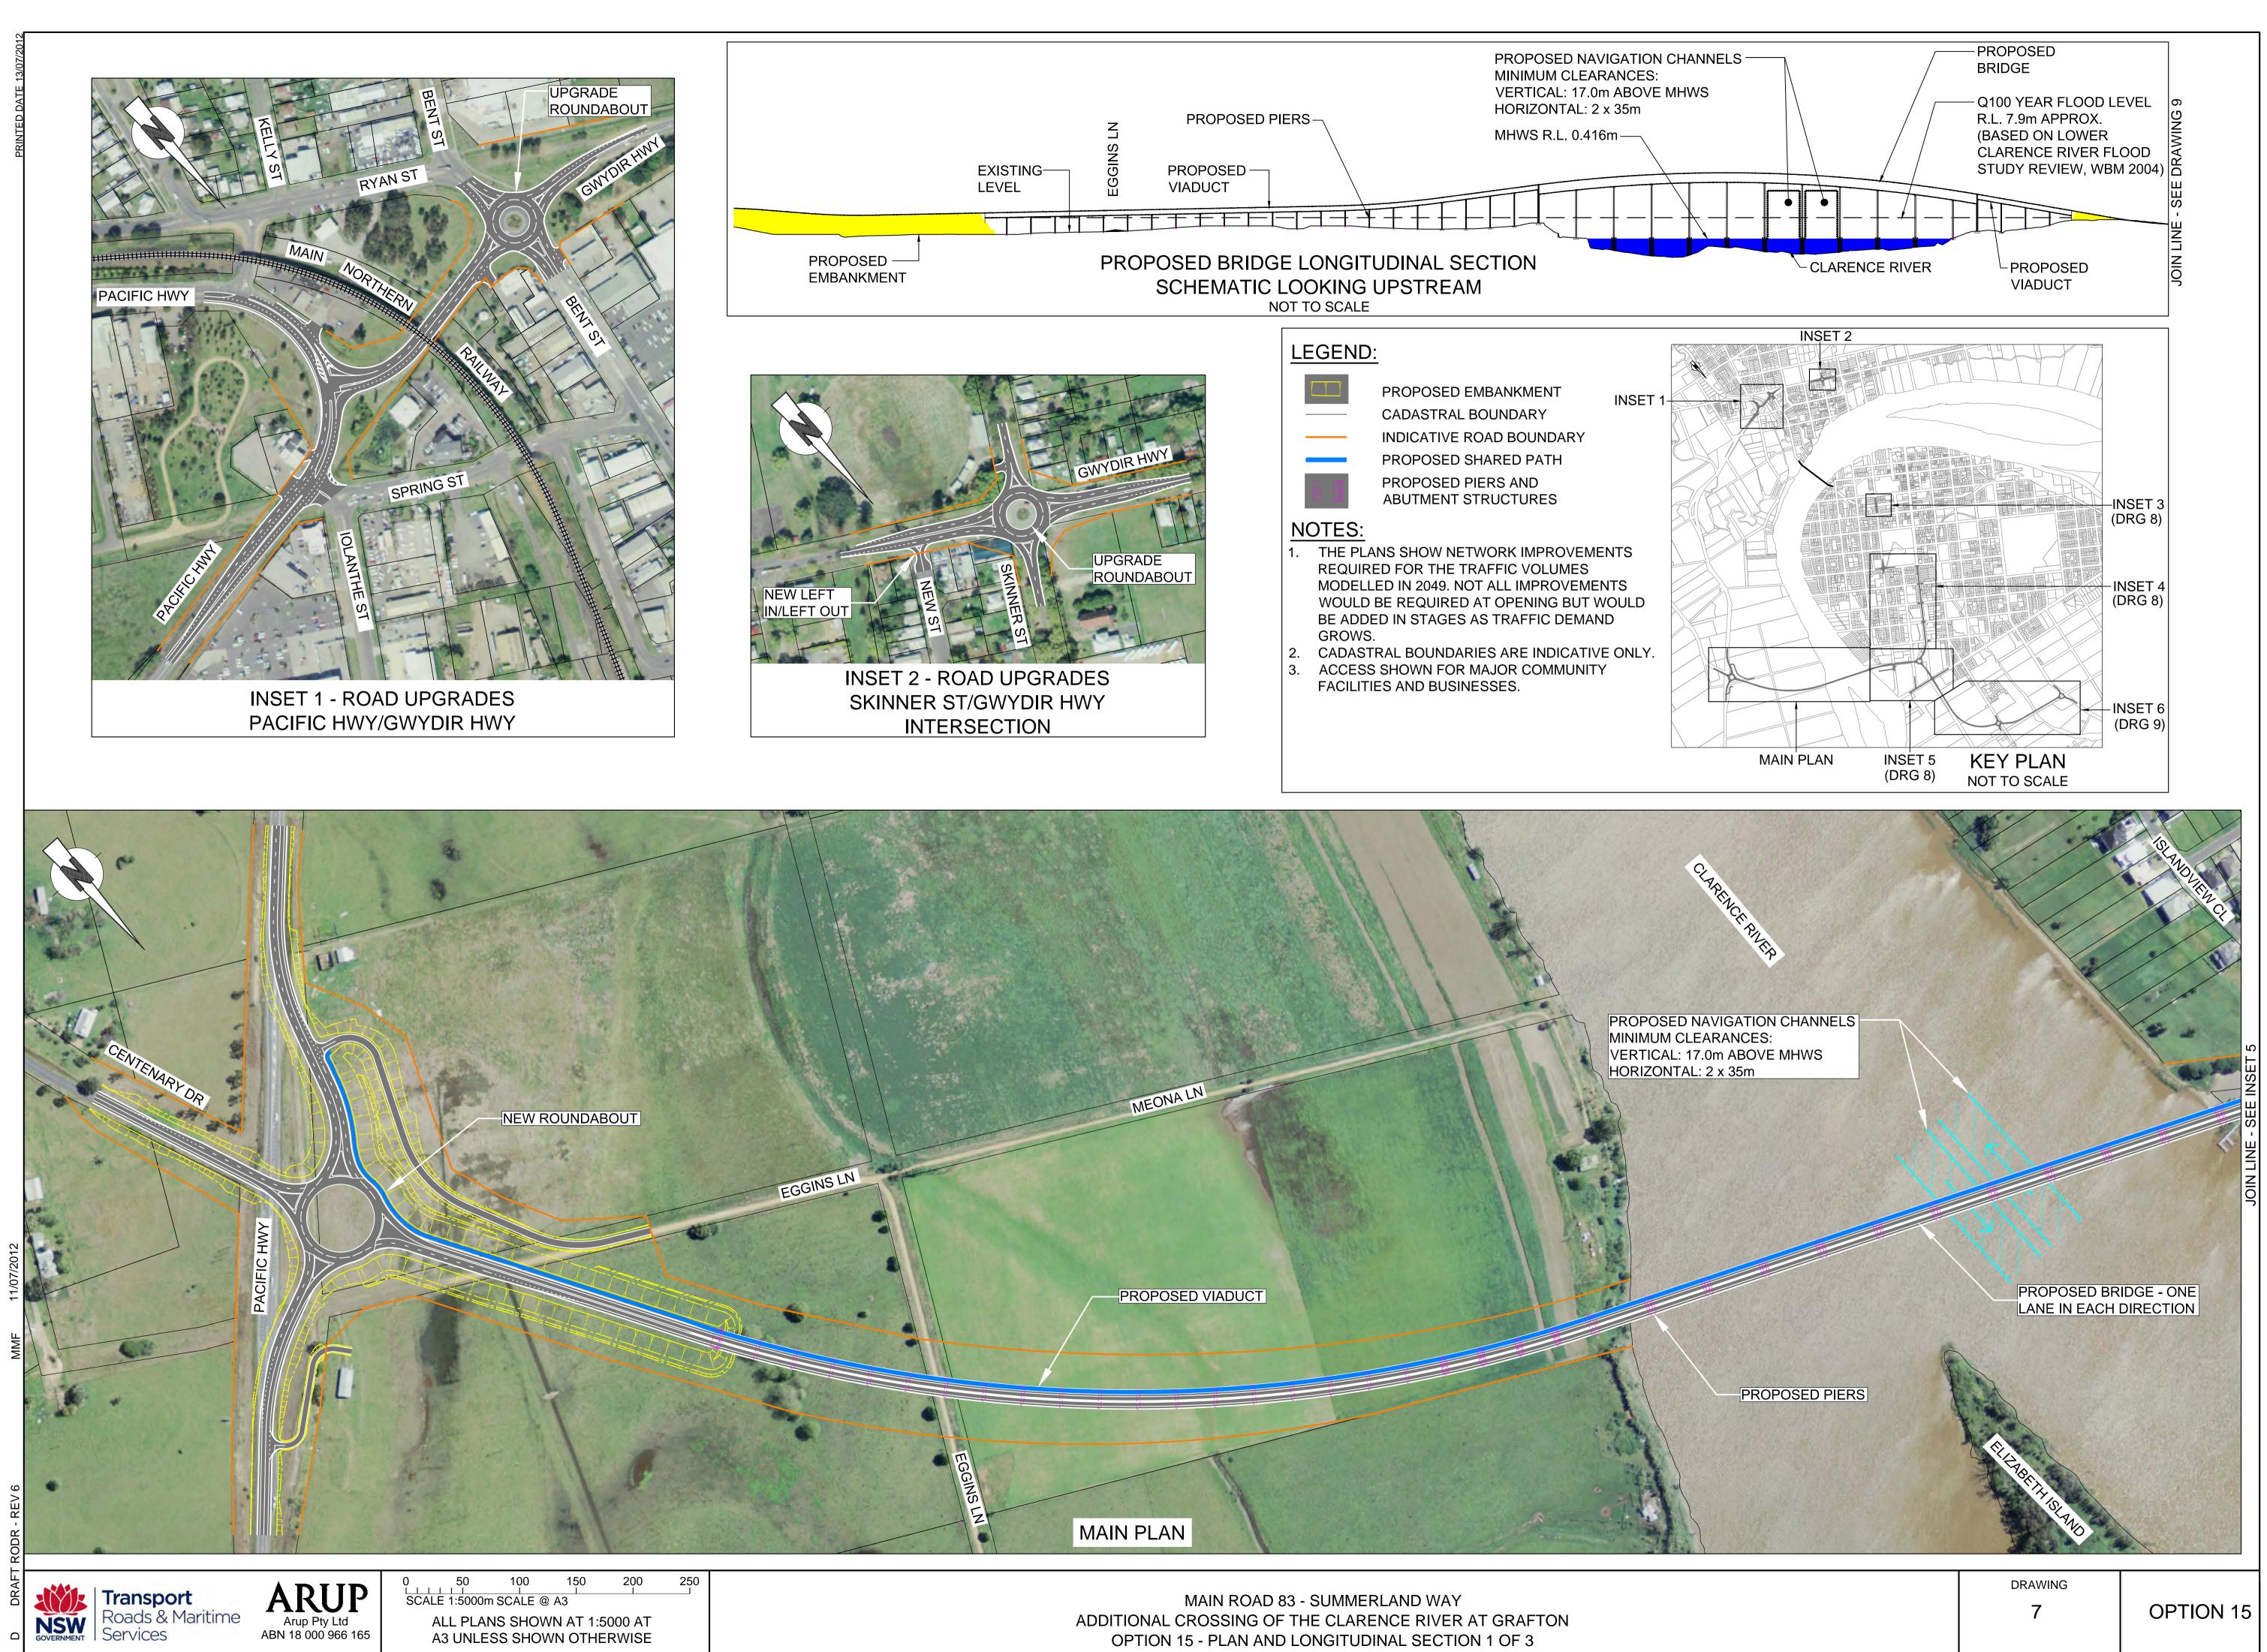

220422\_SK9061.dwg

220422\_SK9062.dwg

Transport Roads & Maritime **NSW** GOVERNMENT Services

Arup Pty Ltd ABN 18 000 966 165

50 150 200 250 100 SCALE 1:5000m SCALE @ A3 ALL PLANS SHOWN AT 1:5000 AT A3 UNLESS SHOWN OTHERWISE

JOIN LINE - SEE INSET 4

MAIN ROAD 83 - SUMMERLAND WAY ADDITIONAL CROSSING OF THE CLARENCE RIVER AT GRAFTON OPTION 15 - PLAN AND LONGITUDINAL SECTION 2 OF 3

| DRAWING |           |
|---------|-----------|
| 8       | OPTION 15 |
|         |           |