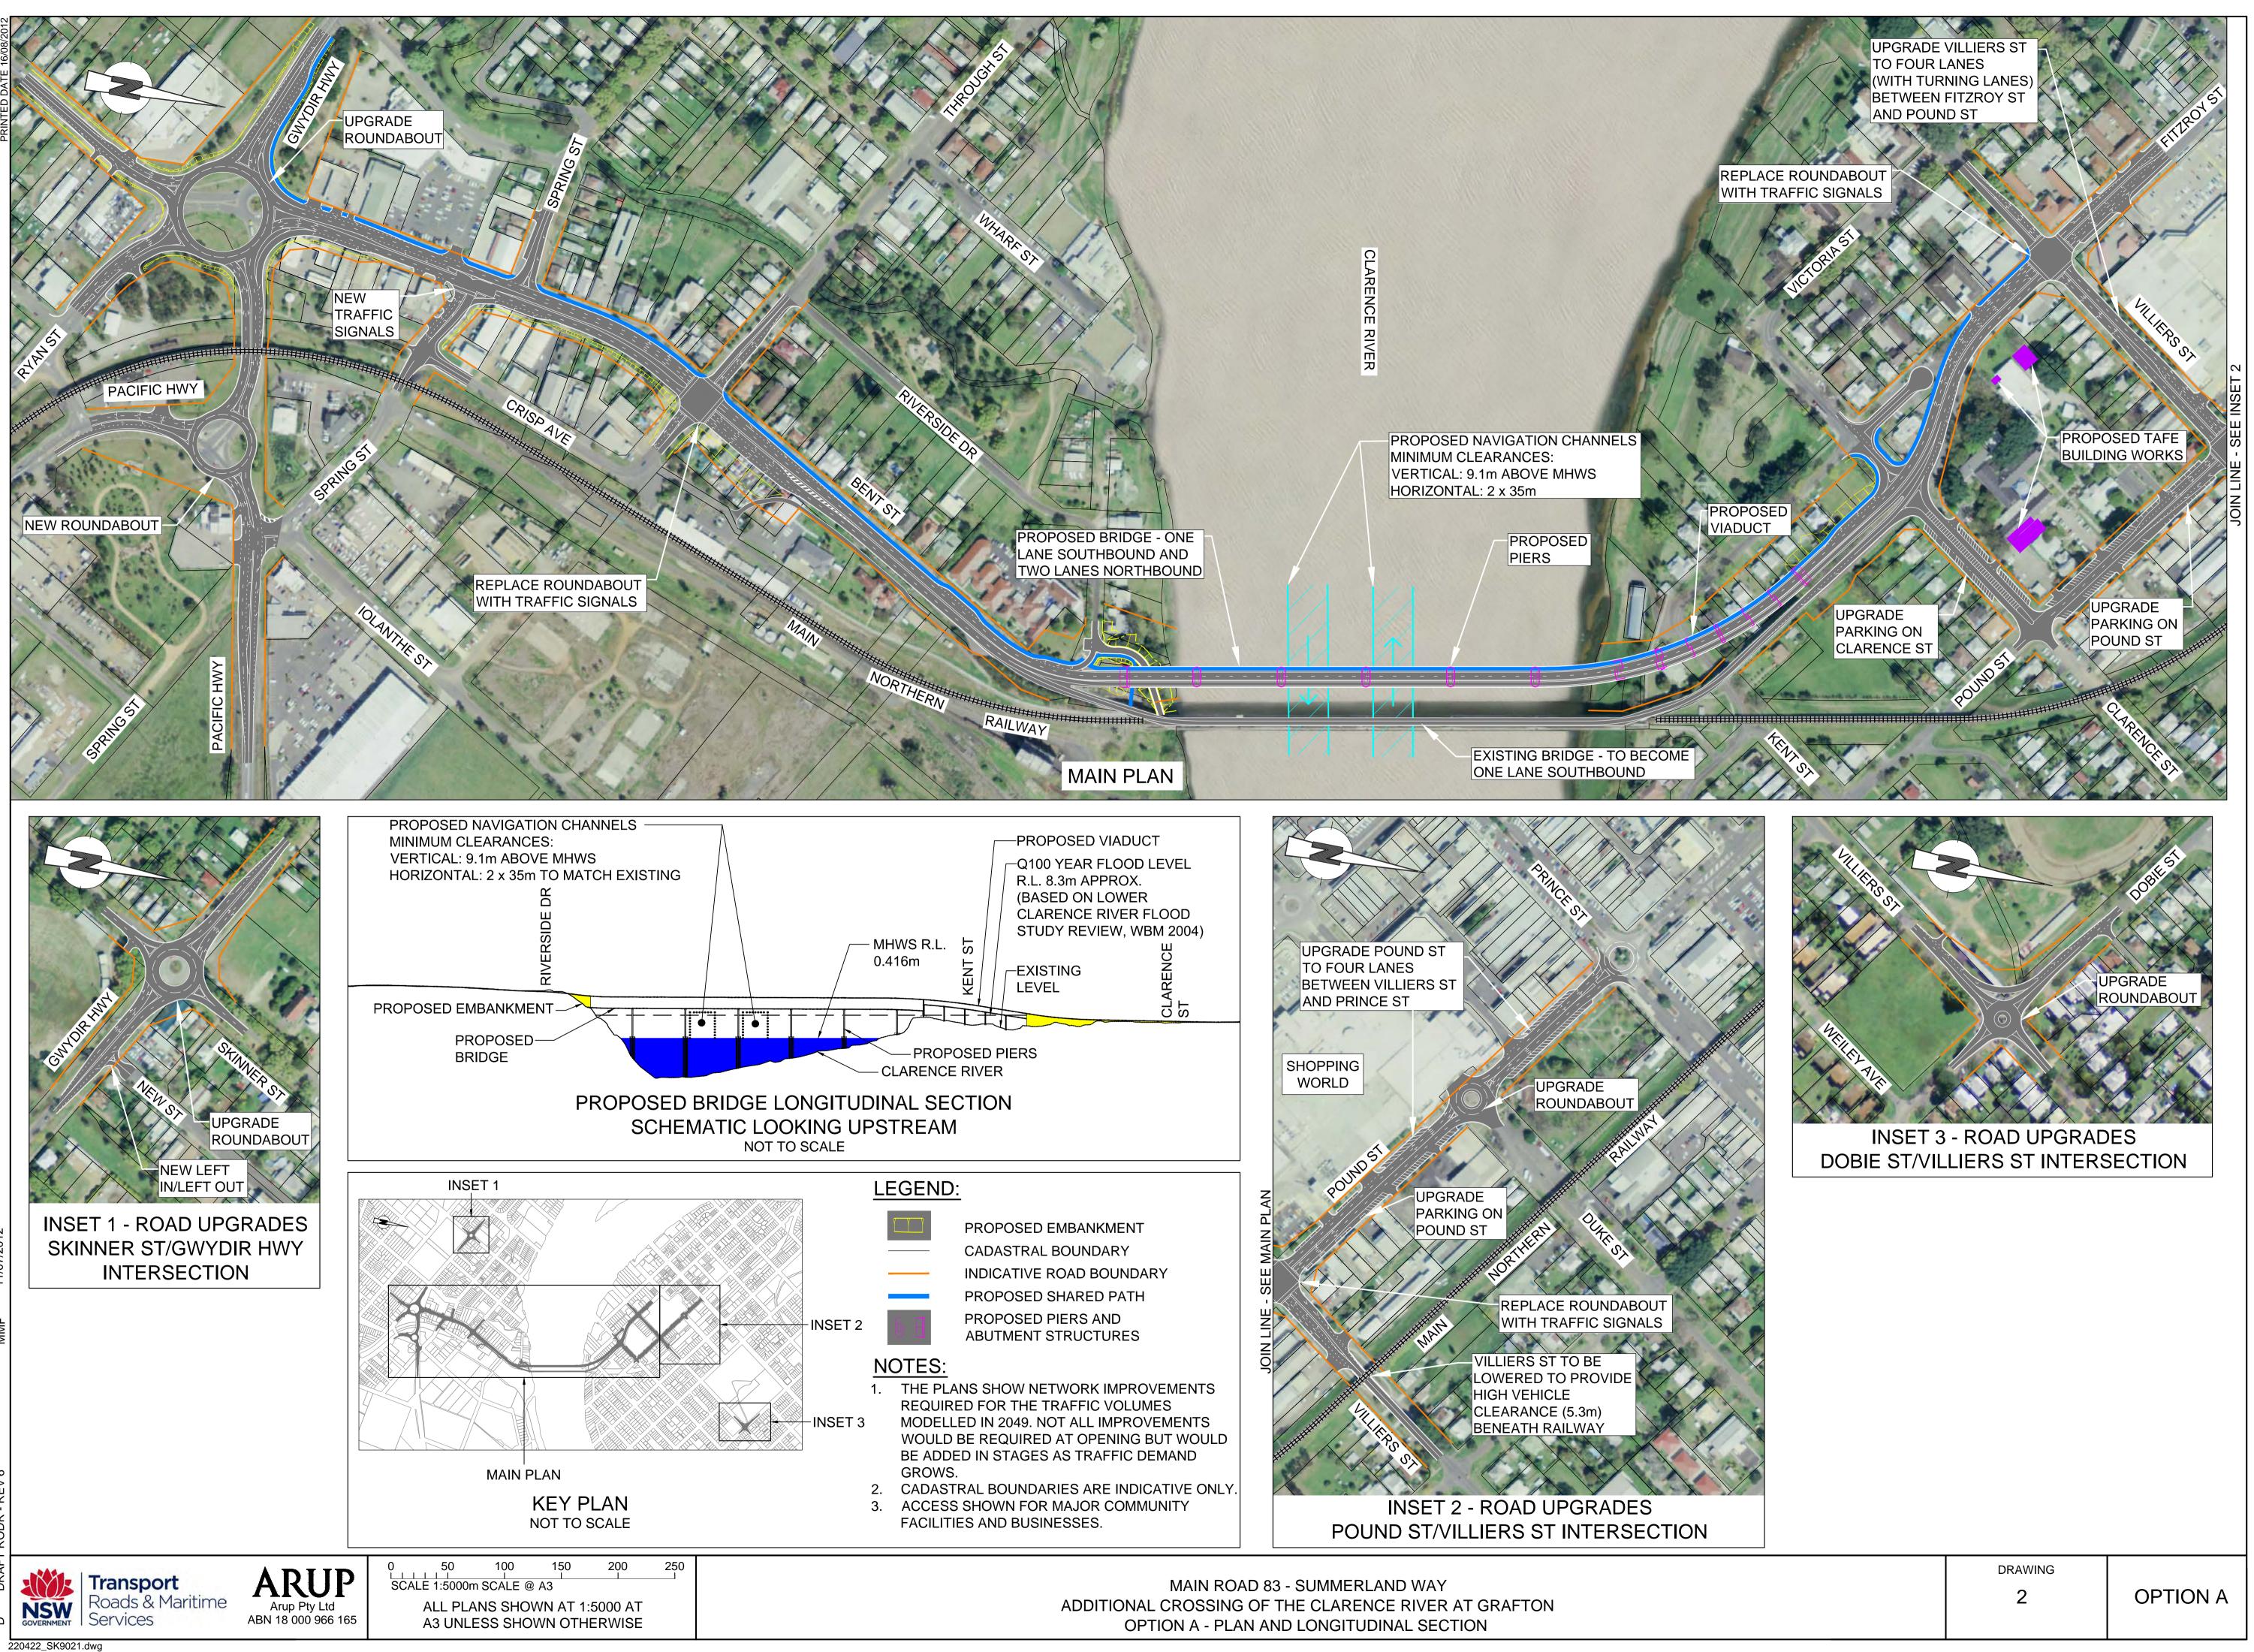

220422\_SK9011.dwg



























- GROWS.





220422\_SK9052.dwg

ALL PLANS SHOWN AT 1:5000 AT A3 UNLESS SHOWN OTHERWISE

200

| BRIDGE | ALUMY CREEK | ALICE ST | DAVEY AVE | DAVEY AVE | TURF ST |
|--------|-------------|----------|-----------|-----------|---------|
|        |             |          |           |           |         |



220422\_SK9061.dwg







220422\_SK9062.dwg

Transport Roads & Maritime **NSW** GOVERNMENT Services

Arup Pty Ltd ABN 18 000 966 165

50 150 200 250 100 SCALE 1:5000m SCALE @ A3 ALL PLANS SHOWN AT 1:5000 AT A3 UNLESS SHOWN OTHERWISE

JOIN LINE - SEE INSET 4



MAIN ROAD 83 - SUMMERLAND WAY ADDITIONAL CROSSING OF THE CLARENCE RIVER AT GRAFTON OPTION 15 - PLAN AND LONGITUDINAL SECTION 2 OF 3

| DRAWING |           |
|---------|-----------|
| 8       | OPTION 15 |