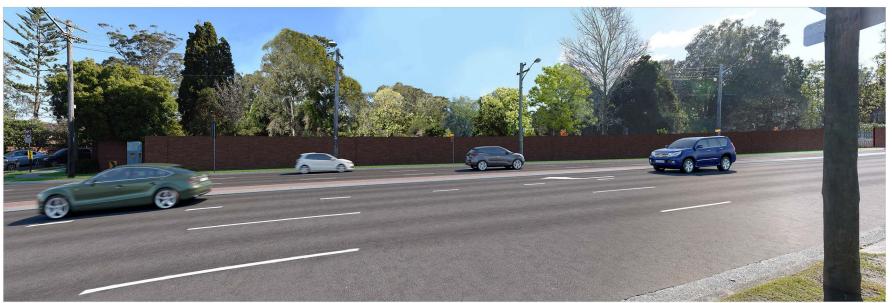

Visualisation of Proposal (Just After Construction) – South of Fox Valley Road on approach to the intersection towards "Mahratta" / SSchool of Practical Philosophy - Wahroonga (looking north west) \*Proposed roadside planting indicative only and subject to future consultation with property owners