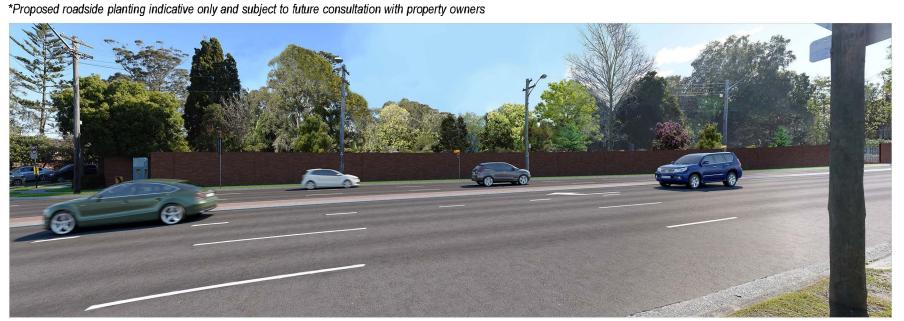

Visualisation of Proposal (Established Vegetation) - South of Fox Valley Road on approach to the intersection towards "Mahratta" / School of Practical Philosophy - Wahroonga (looking north west)

<sup>\*</sup>Proposed roadside planting indicative only and subject to future consultation with property owners