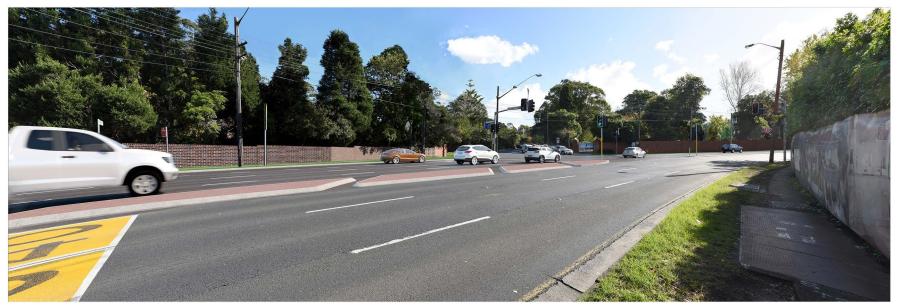

# Pacific Highway and Finlay Road, Warrawee/Turramurra

Existing –
Opposite Finlay Road near Warrawee Public School (looking north west)