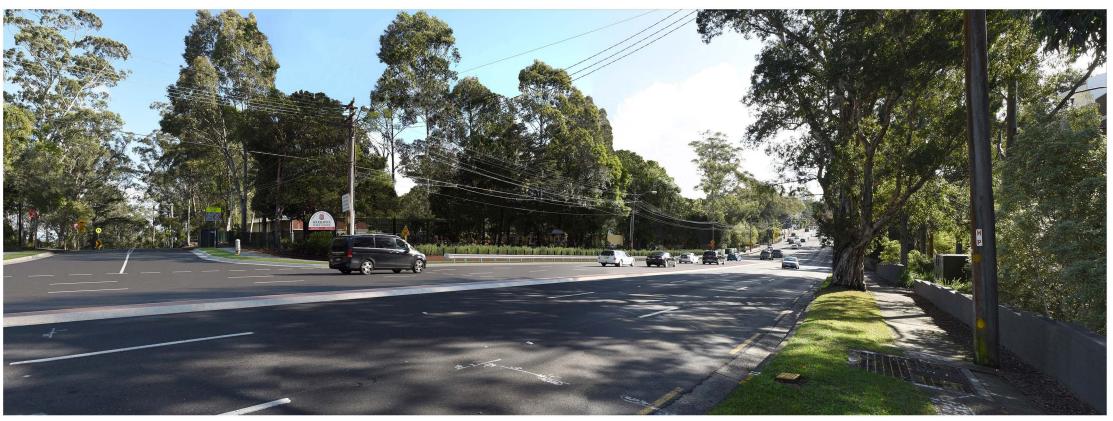

# Pacific Highway and Finlay Road, Warrawee/Turramurra

NSW

Visualisation of Proposal (Just After Construction and Established Vegetation) – Opposite Finlay Road near Warrawee Public School (looking north west)