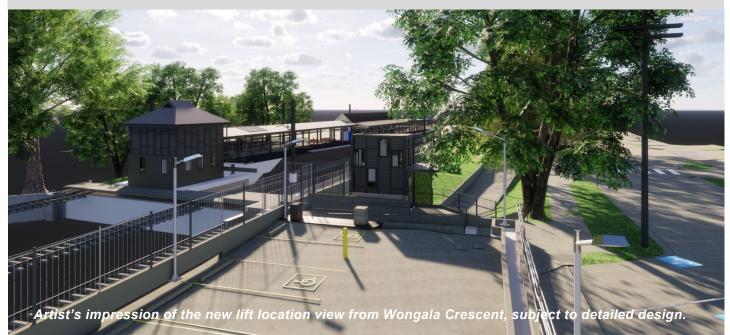

## **Temporary changes to Wongala Crescent Commuter Car Park**

From **7am Monday 22 February until 9pm Sunday 14 March 2021**, up to 30 parking spaces will be closed in Wongola Crescent Commuter Car Park to allow for construction vehicles including a large crane, steel deliveries and steel assembly to prepare for upcoming Wongala Crescent lift construction work in March 2021. Please use the remaining parking spaces within the car park or Sutherland Road Commuter Car Park.

Traffic control and signs will be in place to help pedestrians and vehicles with the temporary changes.

### **Ongoing station access changes**

The stairs and ramp between Wongala Crescent Commuter Car Park and the station will remain closed until **late 2021**, to allow for construction work to be carried out. Customers can continue to access the station via the ramp and pedestrian underpass.