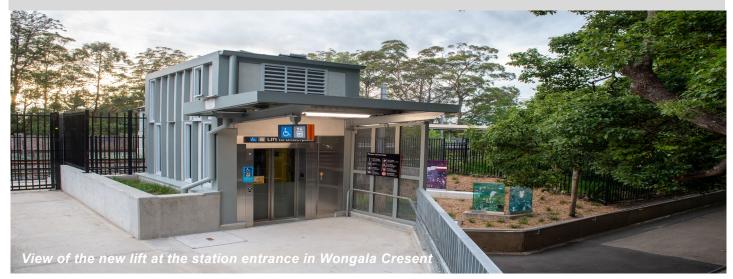

# Accessibility upgrade now complete

The upgraded facilities are now available to customers including:

- ✓ two new lifts connecting the platform and commuter car parks to the existing pedestrian underpass
- ✓ a new platform canopy extending from the station building to the boarding assistance zone on Platform 2
- ✓ reconfiguration of the family accessible toilet
- ✓ improvements to accessible parking in the Sutherland Road Commuter Car Park
- ✓ upgraded footpaths around the station precinct to improve accessibility
- ✓ provision of a dedicated station services equipment room
- ✓ minor platform regrading and resurfacing
- ✓ safety and security upgrades including lighting, CCTV security system and wayfinding
- ✓ landscaping works and relocation of station artworks.