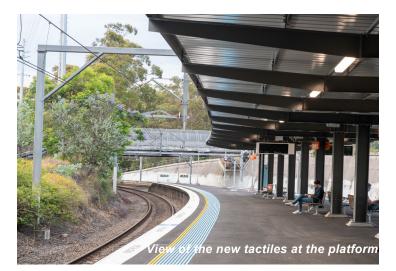

# Accessibility upgrade now complete

The upgraded facilities are now available to customers including:

- ✓ two new lifts connecting the platform and commuter car parks to the existing pedestrian underpass
- ✓ a new platform canopy extending from the station building to the boarding assistance zone on Platform 2
- ✓ reconfiguration of the family accessible toilet
- ✓ improvements to accessible parking in the Sutherland Road Commuter Car Park
- ✓ upgraded footpaths around the station precinct to improve accessibility
- ✓ provision of a dedicated station services equipment room
- ✓ minor platform regrading and resurfacing
- ✓ safety and security upgrades including lighting, CCTV security system and wayfinding
- ✓ landscaping works and relocation of station artworks.