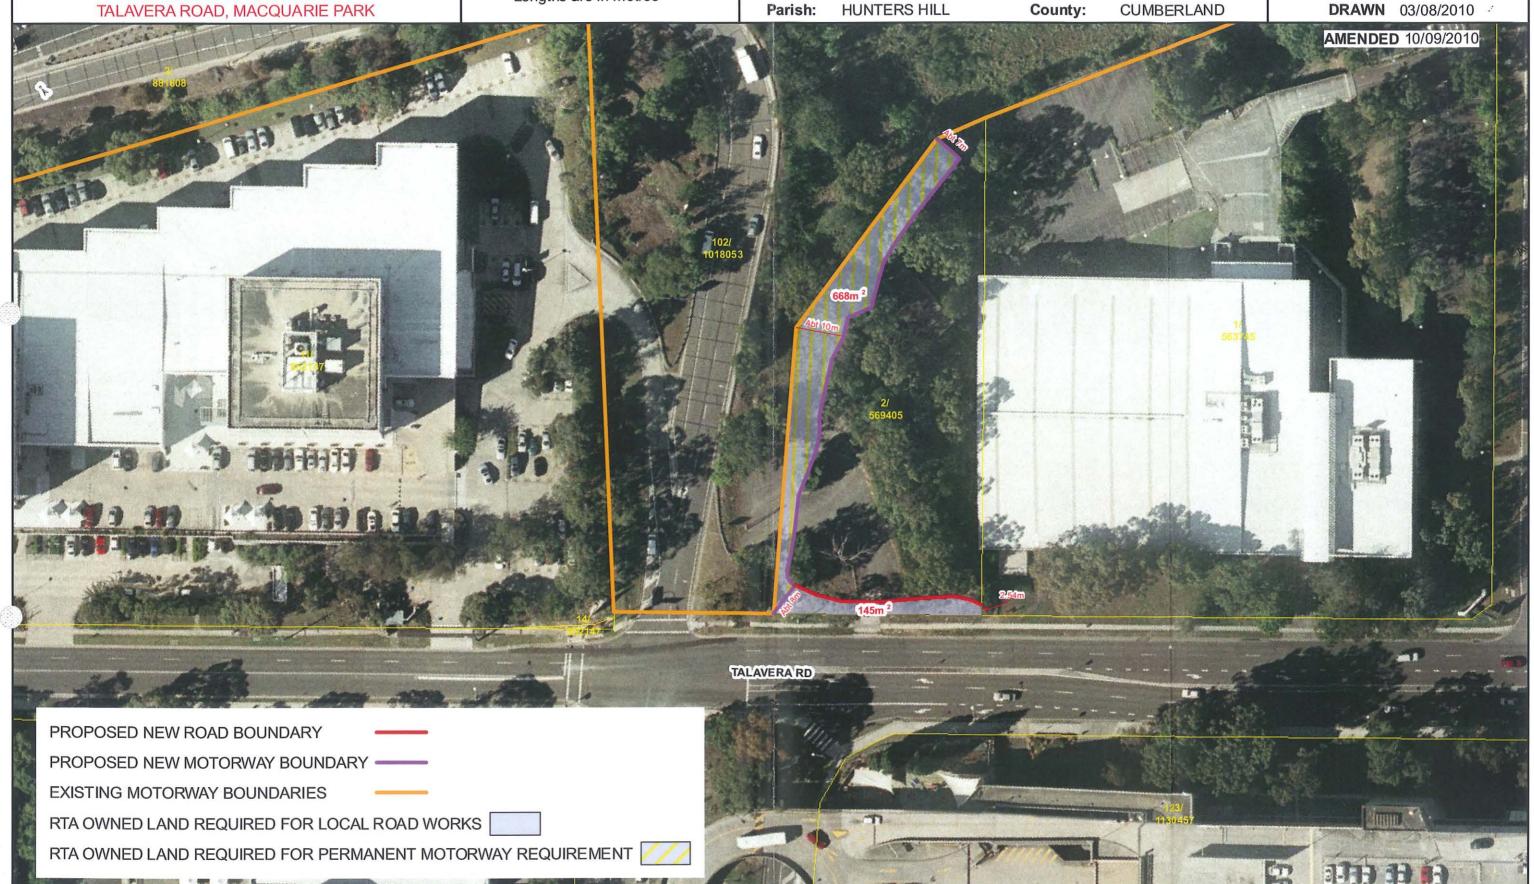

PLAN

SHOWING LAND REQUIRED FOR PROPOSED M2 UPGRADE LOCAL ROAD WORKS & PERMANENT MOTORWAY REQUIREMENT TALAVERA ROAD, MACQUARIE PARK

Reduction Ratio 1:800

Lengths are in metres

**ROADS & TRAFFIC AUTHORITY INFRASTRUCTURE SERVICES** 

LGA: **RYDE** 

**HUNTERS HILL** 

Locality:

MACQUARIE PARK

**SKETCH SR 252** 

DRAWN 03/08/2010

Dimensions and positions of improvements in relation to the boundaries are subject to final survey Offsets are 90° to property boundaries