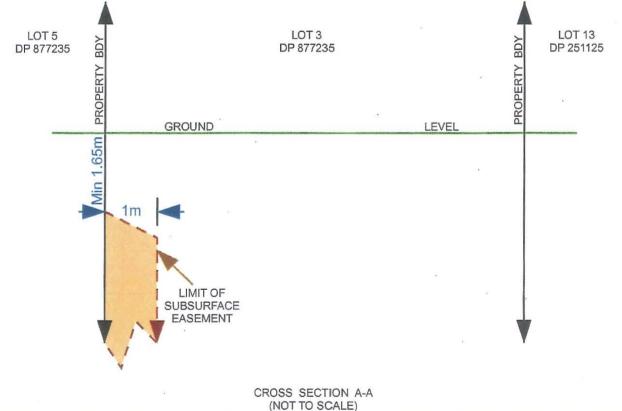

PRIVATELY OWNED LAND REQUIRED FOR PERMANENT MOTORWAY SUBSURFACE ROCK ANCHORS EASEMENT 1m WIDE | EXISTING EASEMENT FOR RIGHT OF ACCESS 3m WIDE & VARIABLE PREVIOUSLY CREATED (DEALING 5364434)

Printed on 12/05/2010 FILE: F2/31.1705 PT6