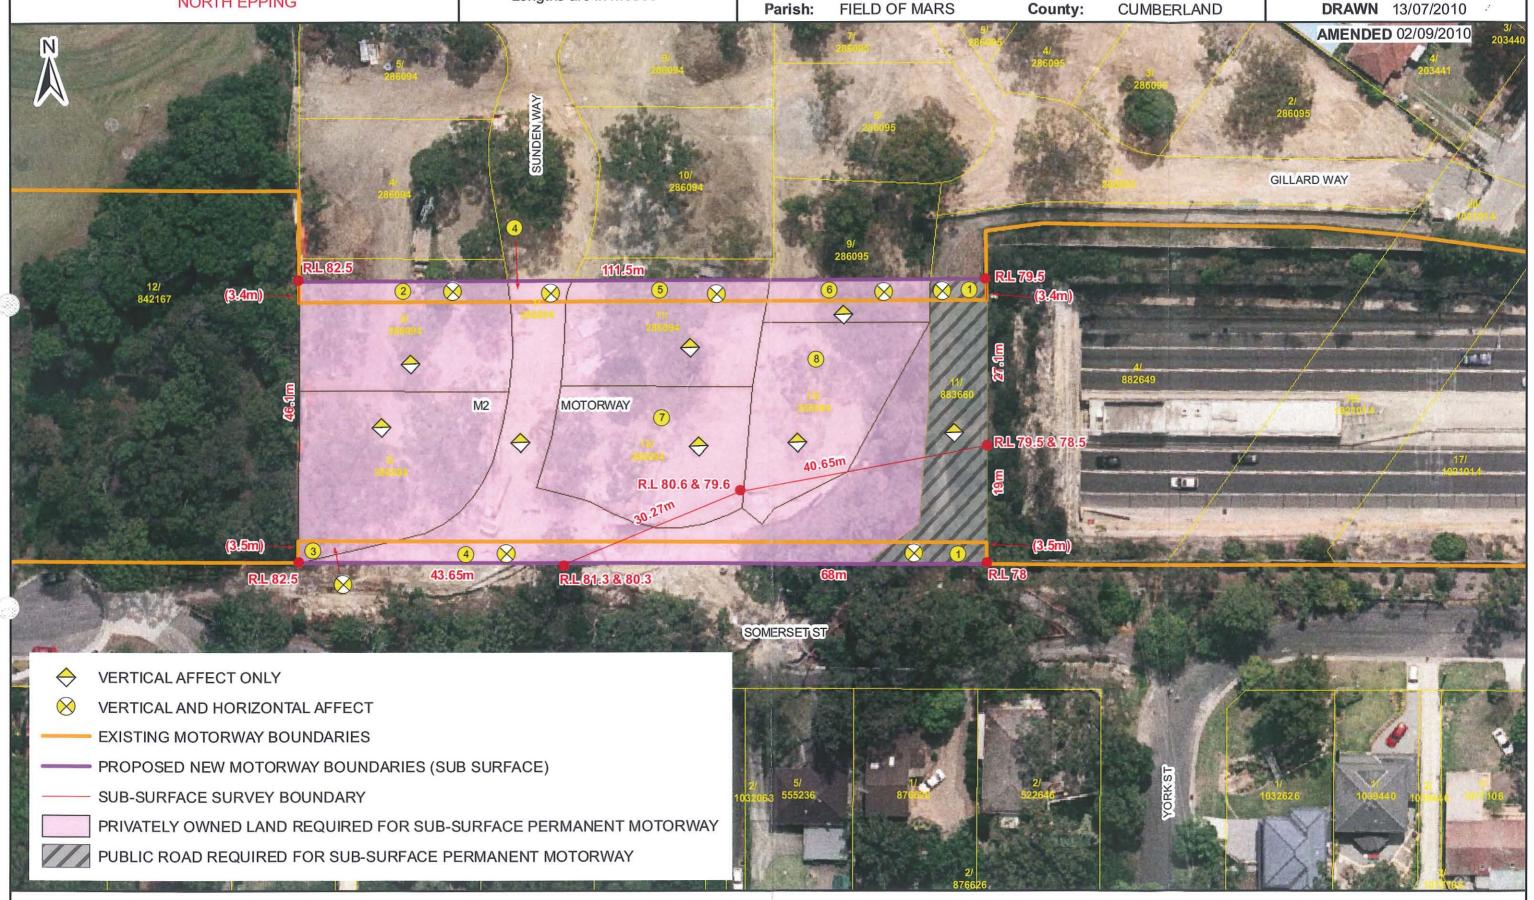

PLAN
SHOWING LAND REQUIRED FOR PROPOSED
M2 UPGRADE LOCAL ROAD WORKS & PERMANENT
MOTORWAY REQUIREMENT AT SOMERSET STREET,
EPPING

Reduction Ratio 1:800

Lengths are in metres

## ROADS & TRAFFIC AUTHORITY INFRASTRUCTURE SERVICES

LGA: HORNSBY

Parish:

FIELD OF MARS

Locality:

County:

EPPING CUMBERLAND SKETCH SR 251

DRAWN 17/08/2010