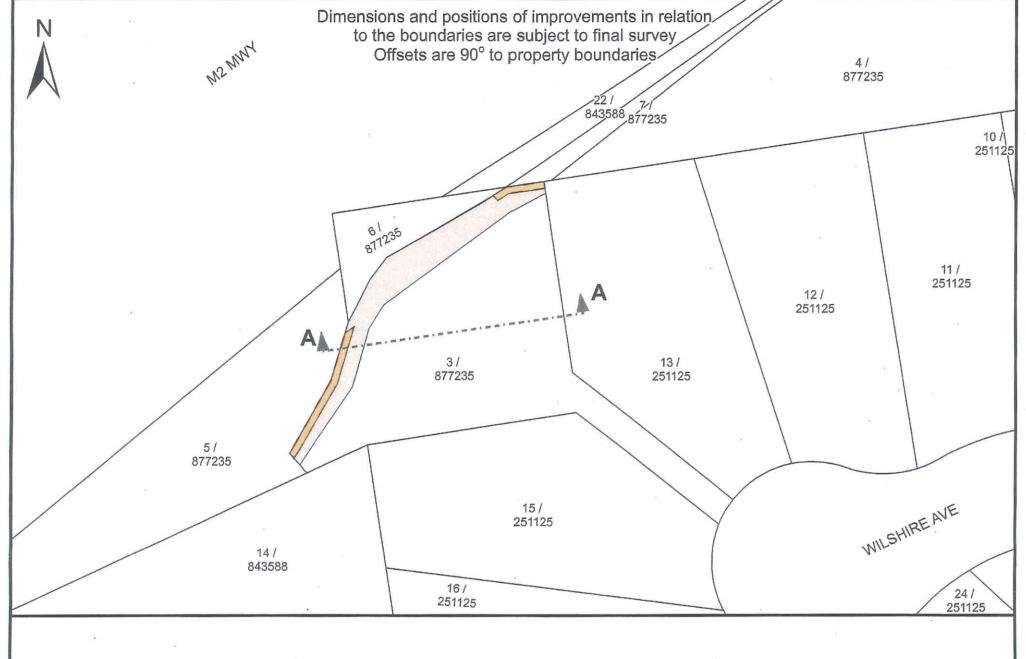

#### **ROADS & TRAFFIC AUTHORITY INFRASTRUCTURE SERVICES**

LGA: **HORNSBY** FIELD OF MARS Parish:

Locality: County:

NTH EPPING

**SKETCH SR 235** 

**DRAWN** 13/07/2010

Dimensions and positions of improvements in relation to the boundaries are subject to final survey Offsets are 90° to property boundaries