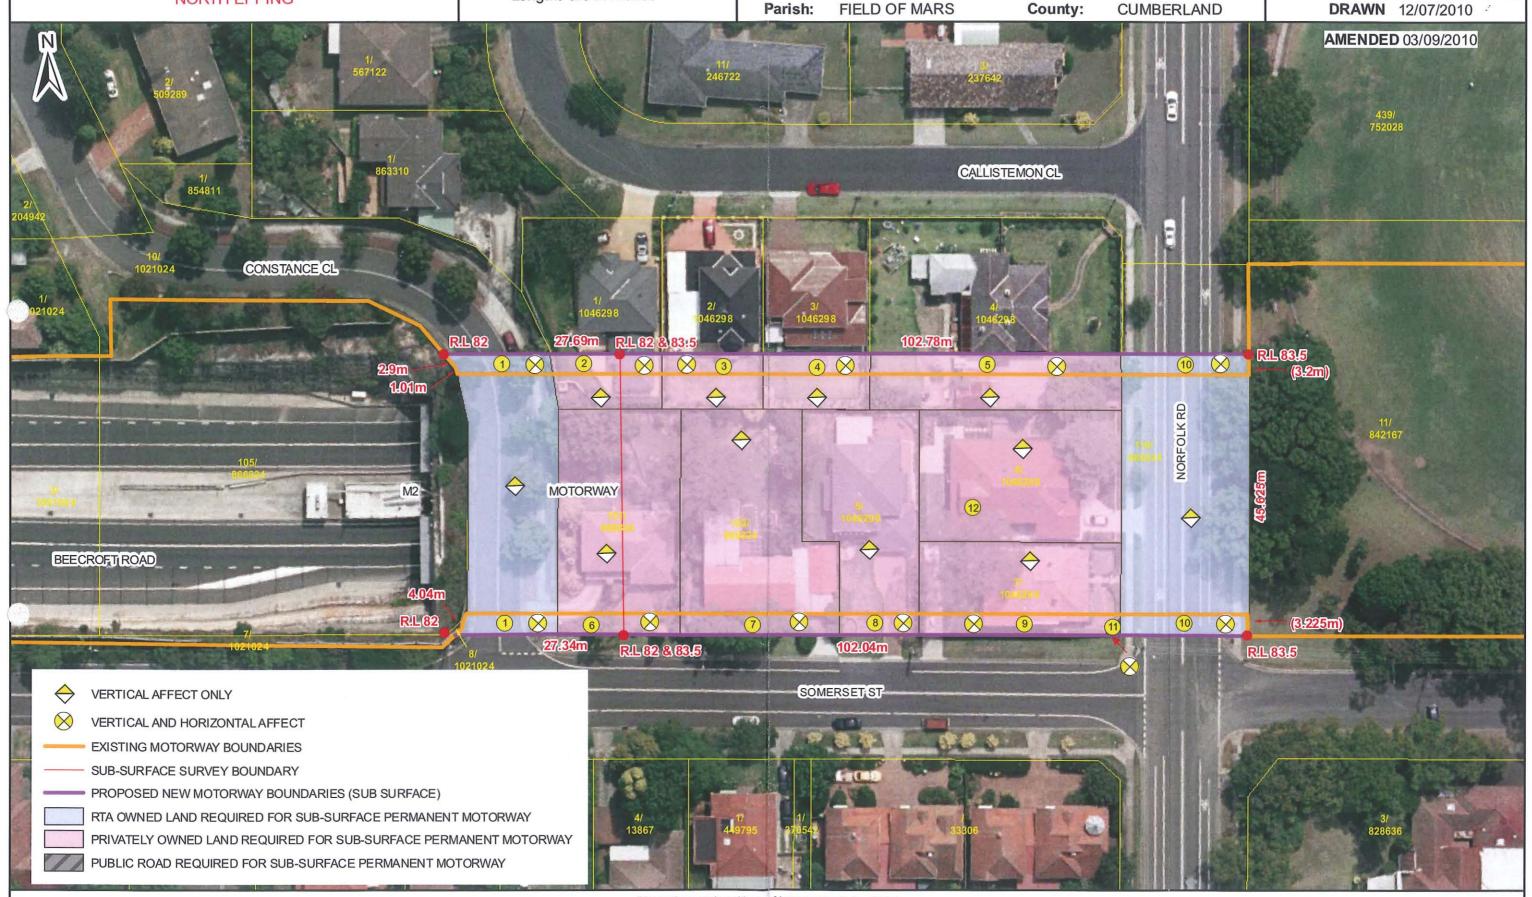

#### **ROADS & TRAFFIC AUTHORITY INFRASTRUCTURE SERVICES**

LGA: **HORNSBY** 

Parish:

Locality:

NTH EPPING

**SKETCH SR 236** 

**DRAWN** 12/07/2010

Dimensions and positions of improvements in relation to the boundaries are subject to final survey Offsets are 90° to property boundaries

PLAN
SHOWING LAND REQUIRED FOR PROPOSED
M2 UPGRADE LOCAL ROAD WORKS & PERMANENT
MOTORWAY REQUIREMENT AT SOMERSET STREET,
EPPING

Reduction Ratio 1:800

Lengths are in metres

## ROADS & TRAFFIC AUTHORITY INFRASTRUCTURE SERVICES

LGA: HORNSBY

Parish:

FIELD OF MARS

Locality:

County:

EPPING CUMBERLAND SKETCH SR 251

DRAWN 17/08/2010