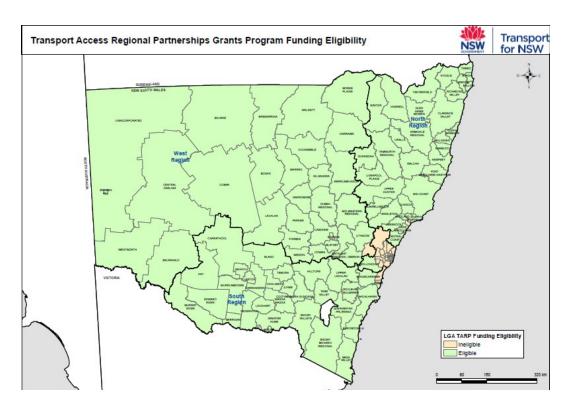

## 3. Geographical coverage

The TARP Grants Program corresponds with the areas of NSW aligned with RRBSC regions and a limited number of OMBSC regions, as shown at Figure 1. The table at **Appendix A** provides the full list of eligible LGAs.

Figure 1 – Transport Access Regional Partnerships Funding Eligibility